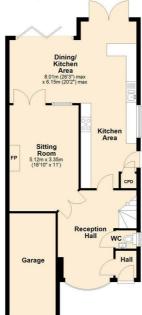

Total area: approx. 140.1 sq. metres (1508.1 sq. feet)

Agents Note: Whilst every care has been taken to prepare these particulars, they are for guidance purposes only. All measurements are approximate and are for general guidance purposes only and whilst every care has been taken to ensure their accuracy, they should not be relied upon and potential buyers/tenants are advised to recheck the measurements