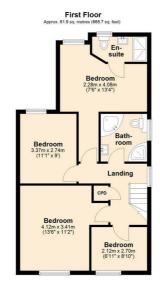

Total area: approx. 140.1 sq. metres (1508.1 sq. feet)

Agents Note: Whilst every care has been taken to prepare these particulars, they are for guidance purposes only. All measurements are approximate and are for general guidance purposes only and whilst every care has been taken to ensure their accuracy, they should not be relied upon and potential buyers/tenants are advised to recheck the measurements