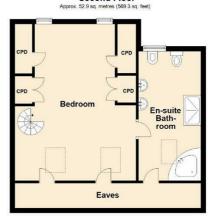

First Floor oprox. 59.4 sq. metres (639.8 sq. feet)

Second Floor

Total area: approx. 171.5 sq. metres (1845.5 sq. feet)

Agents Note: Whilst every care has been taken to prepare these particulars, they are for guidance purposes only. All measurements are approximate and are for general guidance purposes only and whilst every care has been taken to ensure their accuracy, they should not be relied upon and potential buyers/tenants are advised to recheck the measurements