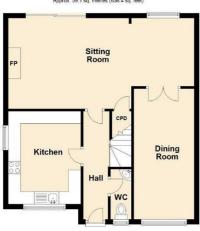

First Floor oprox. 59.4 sq. metres (639.8 sq. feet)

Second Floor

Total area: approx. 171.5 sq. metres (1845.5 sq. feet)

Agents Note: Whilst every care has been taken to prepare these particulars, they are for guidance purposes only. All measurements are approximate and are for general guidance purposes only and whilst every care has been taken to ensure their accuracy, they should not be relied upon and potential buyers/tenants are advised to recheck the measurements