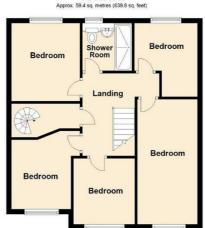

First Floor oprox. 59.4 sq. metres (639.8 sq. feet)

Second Floor

Total area: approx. 171.5 sq. metres (1845.5 sq. feet)

Agents Note: Whilst every care has been taken to prepare these particulars, they are for guidance purposes only. All measurements are approximate and are for general guidance purposes only and whilst every care has been taken to ensure their accuracy, they should not be relied upon and potential buyers/tenants are advised to recheck the measurements