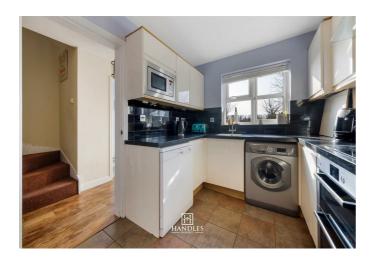

A modern, sleek, handleless kitchen with elegant Corian work surfaces, creating a stylish and functional heart of the home. A large and inviting sitting room, perfect for family gatherings and relaxation.