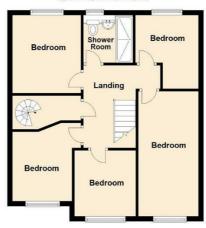

Ground Floor

First Floor Approx. 59.4 sq. metres (639.8 sq. feet)

Second Floor

Total area: approx. 171.5 sq. metres (1845.5 sq. feet)

Agents Note: Whilst every care has been taken to prepare these particulars, they are for guidance purposes only. All measurements are approximate and are for general guidance purposes only and whilst every care has been taken to ensure their accuracy, they should not be relied upon and potential buyers/tenants are advised to recheck the measurements