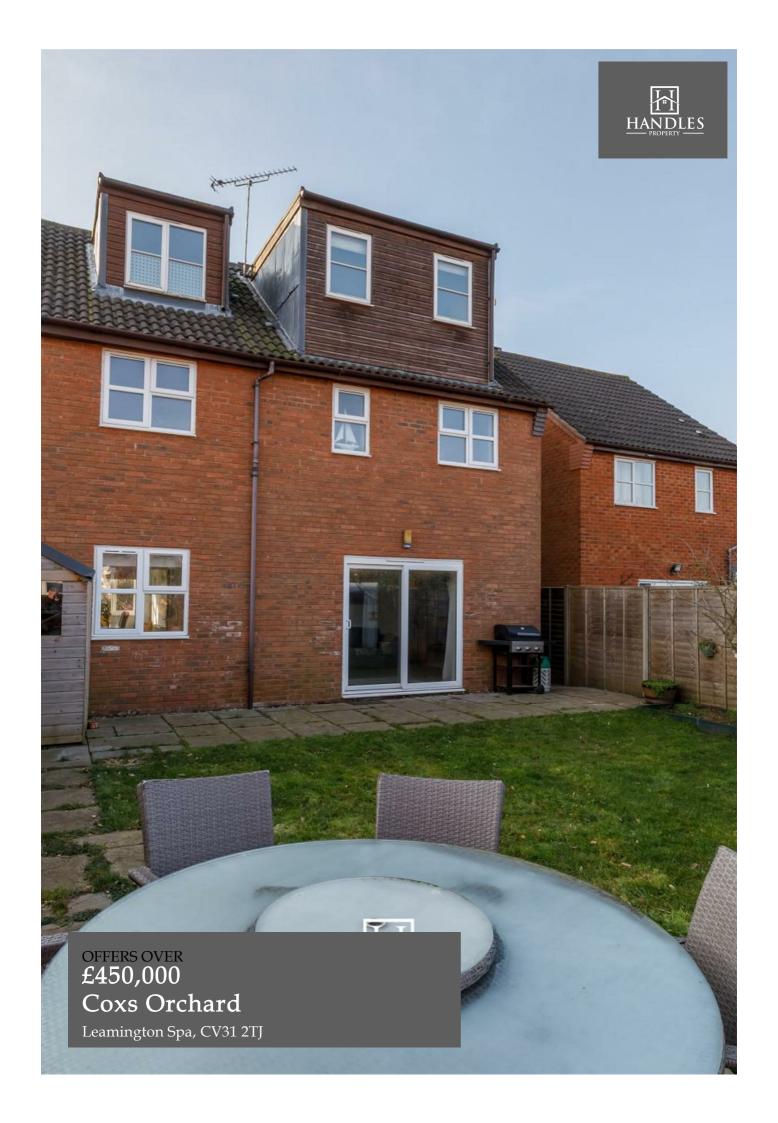

## PROPERTY SUMMARY

Coxs Orchard – A Stunning & Spacious Family Home

Nestled in a peaceful no-through road and overlooking a lush green open space, Coxs Orchard is a remarkable six-bedroom family home offering an impressive 1,845 sq. ft. of living space. This comprehensively extended property provides a perfect blend of modern design, practicality, and comfort – ideal for growing families or those seeking generous accommodation.

A modern, sleek, handleless kitchen with elegant Corian work surfaces, creating a stylish and functional heart of the home. A large and inviting sitting room, perfect for family gatherings and relaxation.