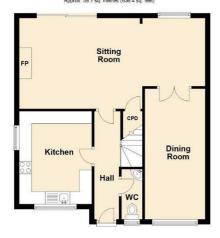

Ground Floor

First Floor Approx. 59.4 sq. metres (639.8 sq. feet)

Second Floor

Total area: approx. 171.5 sq. metres (1845.5 sq. feet)

Agents Note: Whilst every care has been taken to prepare these particulars, they are for guidance purposes only. All measurements are approximate and are for general guidance purposes only and whilst every care has been taken to ensure their accuracy, they should not be relied upon and potential buyers/tenants are advised to recheck the measurements