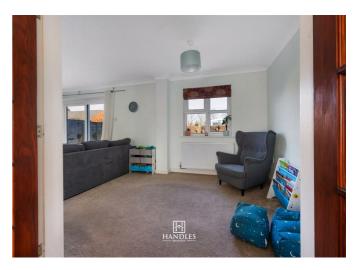

A modern, sleek, handleless kitchen with elegant Corian work surfaces, creating a stylish and functional heart of the home. A large and inviting sitting room, perfect for family gatherings and relaxation.