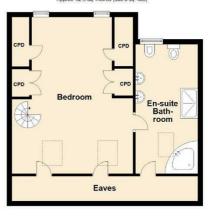

Ground Floor

First Floor Approx. 59.4 sq. metres (639.8 sq. feet)

Second Floor

Total area: approx. 171.5 sq. metres (1845.5 sq. feet)

Agents Note: Whilst every care has been taken to prepare these particulars, they are for guidance purposes only. All measurements are approximate and are for general guidance purposes only and whilst every care has been taken to ensure their accuracy, they should not be relied upon and potential buyers/tenants are advised to recheck the measurements