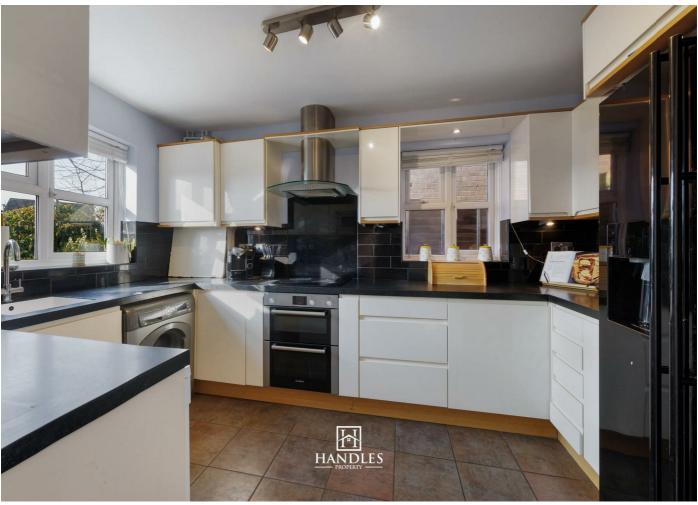

A modern, sleek, handleless kitchen with elegant Corian work surfaces, creating a stylish and functional heart of the home. A large and inviting sitting room, perfect for family gatherings and relaxation.