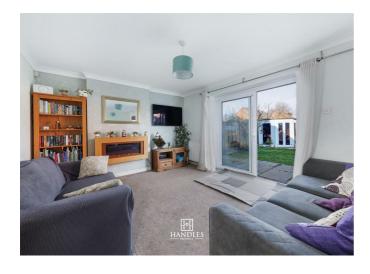

A modern, sleek, handleless kitchen with elegant Corian work surfaces, creating a stylish and functional heart of the home. A large and inviting sitting room, perfect for family gatherings and relaxation.