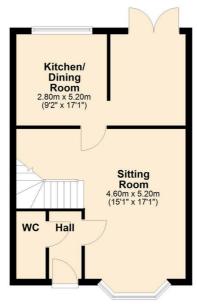

3

1

1

Ground Floor Approx. 39.2 sq. metres (422.1 sq. feet)

First Floor

Total area: approx. 78.3 sq. metres (842.8 sq. feet)

Agents Note: Whilst every care has been taken to prepare these particulars, they are for guidance purposes only. All measurements are approximate and are for general guidance purposes only and whilst every care has been taken to ensure their accuracy, they should not be relied upon and potential buyers/tenants are advised to recheck the measurements