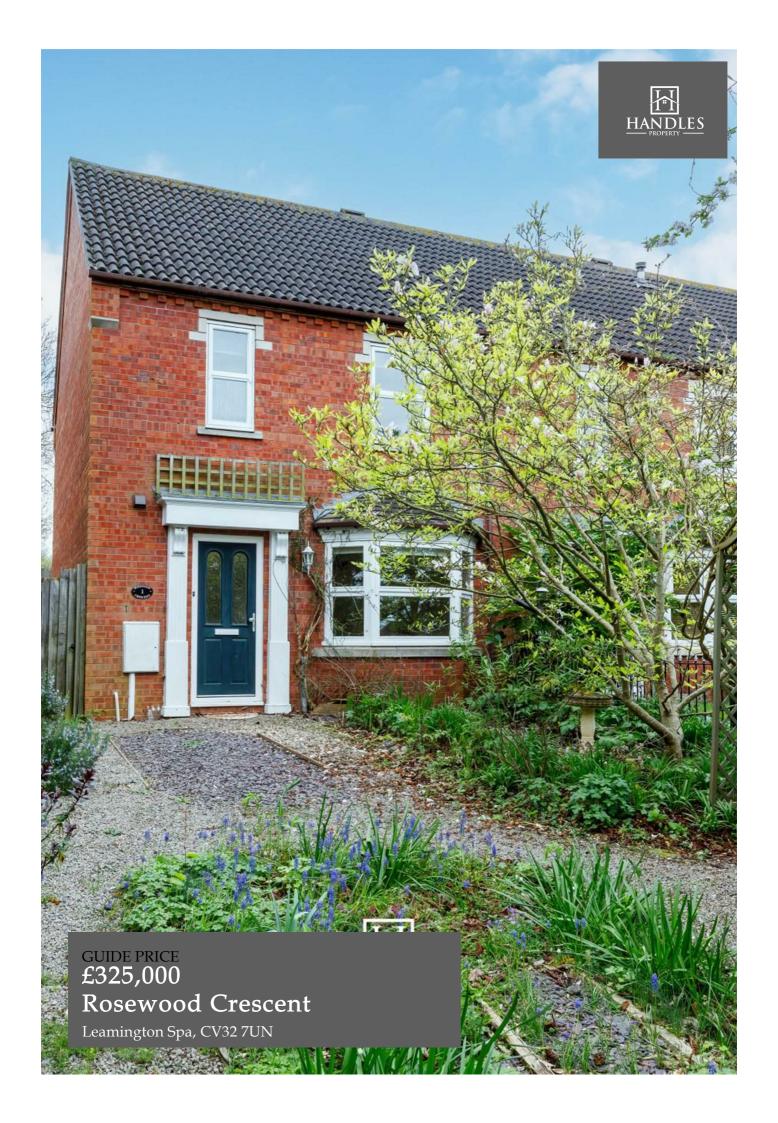

## PROPERTY SUMMARY

This well-presented three-bedroom home is situated in a peaceful community to the northeast of Leamington Spa town centre. Nestled around an attractive formal garden, this sought-after development was built by renowned Warwickshire developers AC Lloyd in the late 1990s and has remained a popular choice ever since.

The property is one of the rarer three-bedroom designs, offering well-balanced living space. It comprises a spacious living room, a bright dining kitchen, a downstairs WC, three bedrooms, and a family bathroom. The loft is also generously sized and presents an excellent opportunity for conversion.