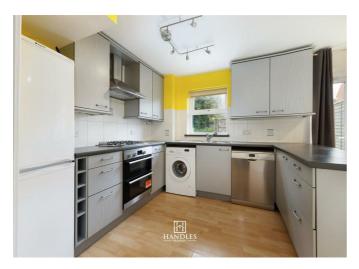

The property is one of the rarer three-bedroom designs, offering well-balanced living space. It comprises a spacious living room, a bright dining kitchen, a downstairs WC, three bedrooms, and a family bathroom. The loft is also generously sized and presents an excellent opportunity for conversion.