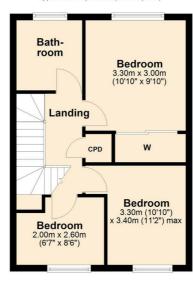

3

1

1

Ground Floor Approx. 39.2 sq. metres (422.1 sq. feet)

First Floor

Total area: approx. 78.3 sq. metres (842.8 sq. feet)

Agents Note: Whilst every care has been taken to prepare these particulars, they are for guidance purposes only. All measurements are approximate and are for general guidance purposes only and whilst every care has been taken to ensure their accuracy, they should not be relied upon and potential buyers/tenants are advised to recheck the measurements