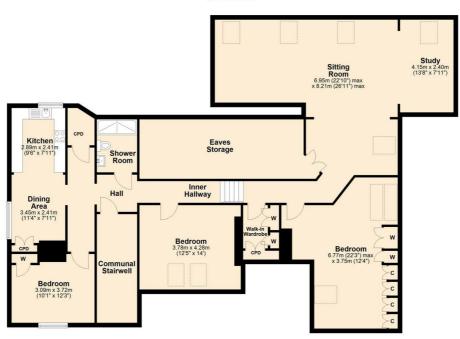

2

Second Floor

Total area: approx. 157.0 sq. metres (1689.4 sq. feet)

Agents Note: Whilst every care has been taken to prepare these particulars, they are for guidance purposes only. All measurements are approximate and are for general guidance purposes only and whilst every care has been taken to ensure their accuracy, they should not be relied upon and potential buyers/tenants are advised to recheck the measurements