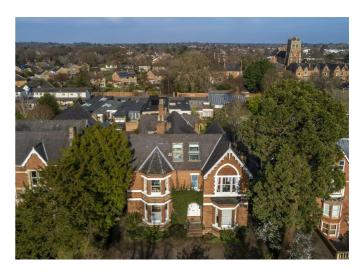

## PROPERTY SUMMARY

A Magnificent 143m<sup>2</sup> Loft Apartment in North Royal Leamington Spa

1



This exceptional and generously proportioned loft apartment is a true gem, offering an abundance of character and space. Upon entering, you are greeted by a long, elegant hallway featuring a beautiful oak parquet floor that leads you through the home's

2























Second Floor



Total area: approx. 157.0 sq. metres (1689.4 sq. feet)





Agents Note: Whilst every care has been taken to prepare these particulars, they are for guidance purposes only. All measurements are approximate and are for general guidance purposes only and whilst every care has been taken to ensure their accuracy, they should not be relied upon and potential buyers/tenants are advised to recheck the measurements



## **OFFICE ADDRESS**

8a Regent Street Leamington Spa Warwickshire CV32 5HO

## OFFICE DETAILS

01926 354 400 leamington@handlesproperty.co.uk