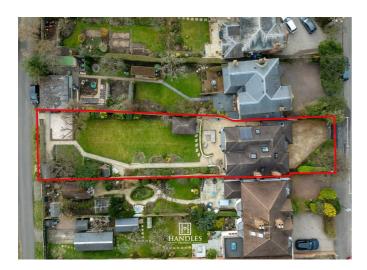

## PROPERTY SUMMARY

Rugby Road - A Truly Exceptional Family Home

2

Nestled in the heart of North Leamington Spa, Rugby Road is a stunning four bedroom detached family home that exudes charm and sophistication. Immaculately presented and in exceptional condition, this property offers a seamless blend of modern luxury and classic design, making it the perfect family retreat. From the moment you step through the front door, the quality of craftsmanship is immediately evident.