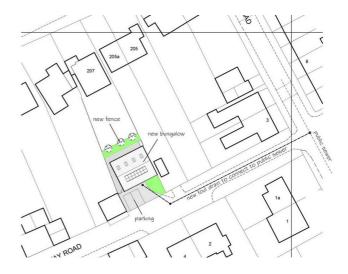

## PROPERTY SUMMARY

Rugby Road - A Truly Exceptional Family Home

2

Nestled in the heart of North Leamington Spa, Rugby Road is a stunning four bedroom detached family home that exudes charm and sophistication. Immaculately presented and in exceptional condition, this property offers a seamless blend of modern luxury and classic design, making it the perfect family retreat. From the moment you step through the front door, the quality of craftsmanship is immediately evident.