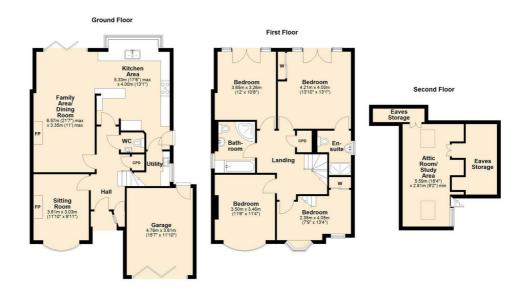

## PROPERTY SUMMARY

Rugby Road - A Truly Exceptional Family Home

2

Nestled in the heart of North Leamington Spa, Rugby Road is a stunning four bedroom detached family home that exudes charm and sophistication. Immaculately presented and in exceptional condition, this property offers a seamless blend of modern luxury and classic design, making it the perfect family retreat. From the moment you step through the front door, the quality of craftsmanship is immediately evident.

2

Agents Note: Whilst every care has been taken to prepare these particulars, they are for guidance purposes only. All measurements are approximate and are for general guidance purposes only and whilst every care has been taken to ensure their accuracy, they should not be relied upon and potential buyers/tenants are advised to recheck the measurements