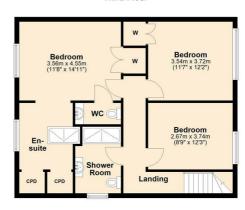

4

2

1

Second Floor

Lounge/Dining
Room
3.87m (128") max
x 9.10m (29'10")

| Kitchen
2.85m x 3.85m (8'8" x 12")
| Hall
| Utility
| C

Third Floor

Total area: approx. 133.2 sq. metres (1433.4 sq. feet)