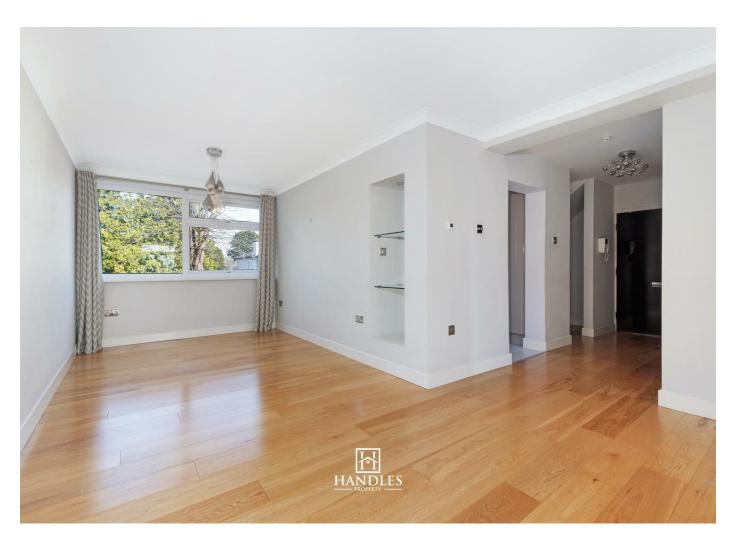

From the moment you step inside, the apartment impresses. Gorgeous timber flooring leads you through a generous living area that balances character and comfort with ease. The modern kitchen and adjoining utility room are sleek and well-equipped, featuring high-quality built-in appliances and contemporary cabinetry that make everyday living a joy.