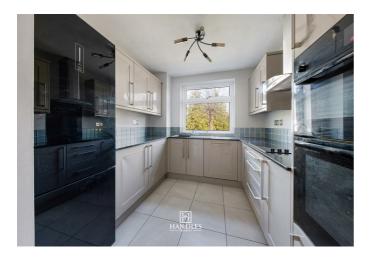

From the moment you step inside, the apartment impresses. Gorgeous timber flooring leads you through a generous living area that balances character and comfort with ease. The modern kitchen and adjoining utility room are sleek and well-equipped, featuring high-quality built-in appliances and contemporary cabinetry that make everyday living a joy.