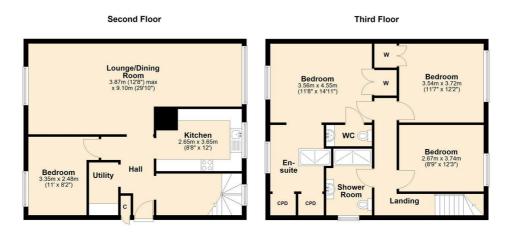

## Total area: approx. 133.2 sq. metres (1433.4 sq. feet)

Agents Note: Whilst every care has been taken to prepare these particulars, they are for guidance purposes only. All measurements are approximate and are for general guidance purposes only and whilst every care has been taken to ensure their accuracy, they should not be relied upon and potential buyers/tenants are advised to recheck the measurements