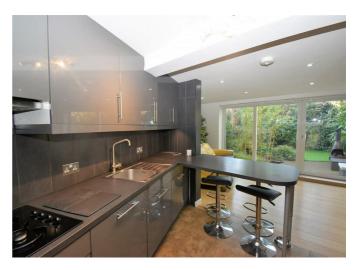

## PROPERTY SUMMARY

A Beautifully presented, spacious double bedroom to rent in this Unique shared house. The room itself is situated on the top floor and has its own walk in shower. The room is furnished throughout, and has ample storage. There is use of the modern communal lounge & kitchen as well as the impressive landscaped garden. To the front is ample off road parking. Bills Included and available end March.