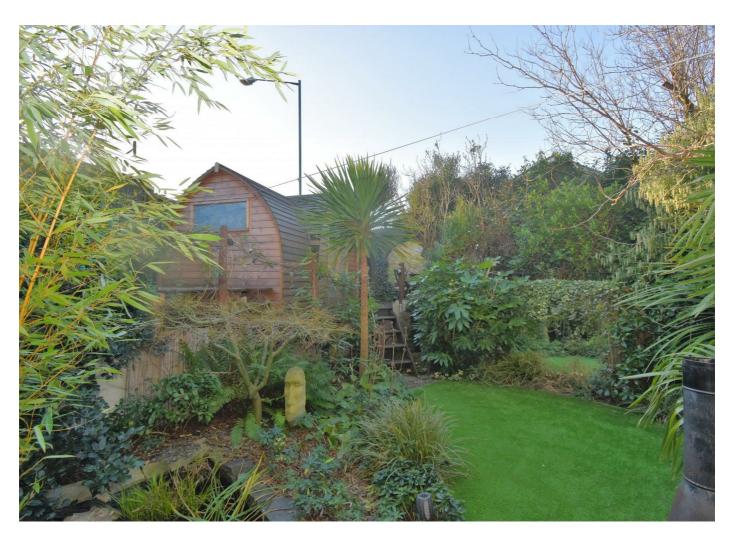

## PROPERTY SUMMARY

A Beautifully presented, spacious double bedroom to rent in this Unique shared house. The room itself is situated on the top floor and has its own walk in shower. The room is furnished throughout, and has ample storage. There is use of the modern communal lounge & kitchen as well as the impressive landscaped garden. To the front is ample off road parking. Bills Included and available end March.