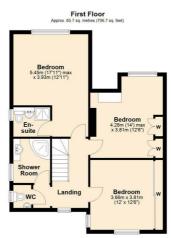

4

1

3

Total area: approx. 162.8 sq. metres (1752.4 sq. feet)

Agents Note: Whilst every care has been taken to prepare these particulars, they are for guidance purposes only. All measurements are approximate and are for general guidance purposes only and whilst every care has been taken to ensure their accuracy, they should not be relied upon and potential buyers/tenants are advised to recheck the measurements