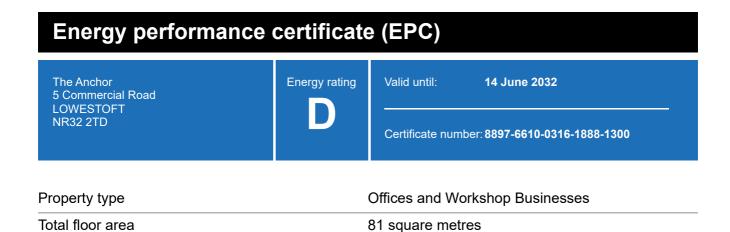

### **Energy rating and score**

This property's current energy rating is D.

Under 0 A+

Net zero CO2

0-25 A

26-50 B

51-75 C

76-100 D

101-125 E

126-150 F

Over 150 G

Properties get a rating from A+ (best) to G (worst) and a score.

The better the rating and score, the lower your property's carbon emissions are likely to be.