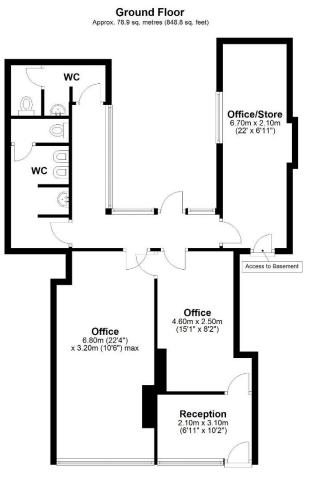

### Close to local transport links

**Basement storage** 

Courtyard

Close to town centre and beach

Steel & Co

COMMERCIAL PROPERTY SERVICES

Total area: approx. 78.9 sq. metres (848.8 sq. feet)

Disclaimer: Please note this floor plan is for marketing purposes and is to be used as a guide only. All efforts have been made to ensure its accuracy at time of print Plan produced using PlanUb.