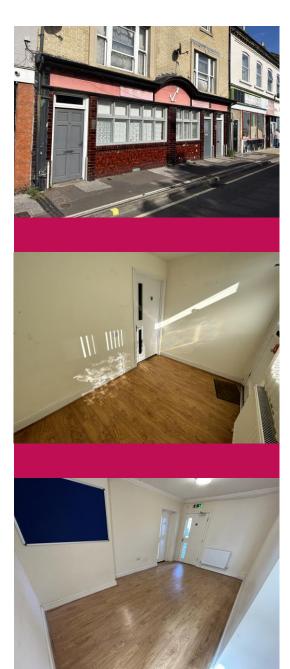

### Offices to Lease

Very well presented offices with WC facilities and dry basement

Based in the old Anchor Public House on Commercial Road in Lowestoft, these very well presented, ready to go offices could suit a variety of uses

Situated close to the beach, the light industrial location of Commercial Road and only minutes walking distance from the main town centre and railway station

Please call for a viewing

### Well presented offices

### Close to local transport links

**Basement storage** 

Courtyard

Close to town centre and beach

Steel & Co

COMMERCIAL PROPERTY SERVICES

Total area: approx. 78.9 sq. metres (848.8 sq. feet)

Disclaimer: Please note this floor plan is for marketing purposes and is to be used as a guide only. All efforts have been made to ensure its accuracy at time of print Plan produced using PlanUb.