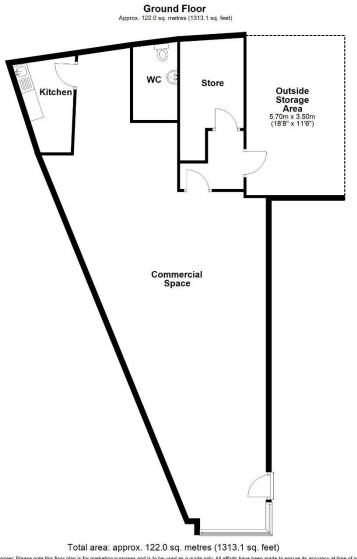

## Helping you Achieve your Commercial Property Goals

**Annual Rental** Of £7,000

Shop 1 120 London **Road North** Lowestoft Suffolk **NR32 1HB** 

Disclaimer: Please note this floor plan is for marketing purposes and is to be used as a guide only. All efforts have been made to ensure its accuracy at time of print Plan produced using PlanUp.