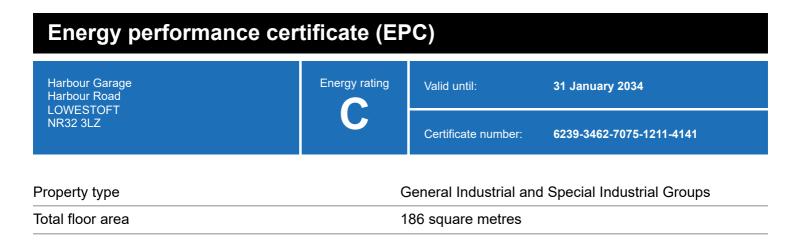

## **Energy rating and score**

This property's energy rating is C.

Properties get a rating from A+ (best) to G (worst) and a score.

The better the rating and score, the lower your property's carbon emissions are likely to be.