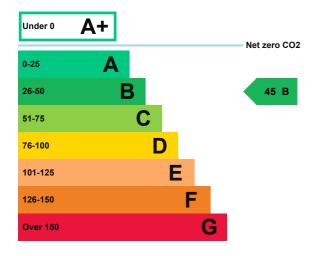

## **Energy rating and score**

This property's energy rating is B.

Properties get a rating from A+ (best) to G (worst) and a score.

The better the rating and score, the lower your property's carbon emissions are likely to be.

# Breakdown of this property's energy performance

| Main heating fuel                          | Grid Supplied Electricity       |
|--------------------------------------------|---------------------------------|
| Building environment                       | Heating and Natural Ventilation |
| Assessment level                           | 3                               |
| Building emission rate (kgCO2/m2 per year) | 7.39                            |
| Primary energy use (kWh/m2 per year)       | 79                              |