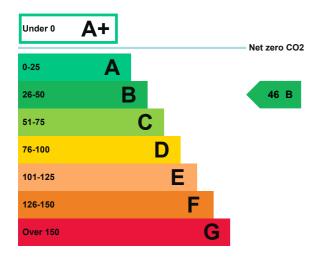

#### **Energy rating and score**

This property's energy rating is B.

Properties get a rating from A+ (best) to G (worst) and a score.

The better the rating and score, the lower your property's carbon emissions are likely to be.

## How this property compares to others

Properties similar to this one could have ratings:

| If newly built                   | 16 A |
|----------------------------------|------|
| If typical of the existing stock | 65 C |