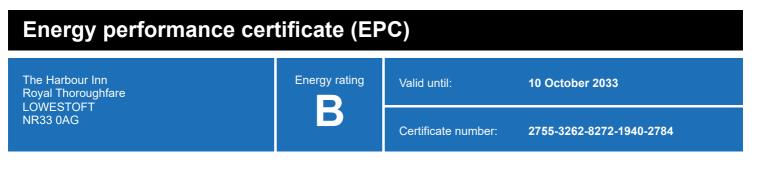

#### **Energy rating and score**

This property's energy rating is B.

Properties get a rating from A+ (best) to G (worst) and a score.

The better the rating and score, the lower your property's carbon emissions are likely to be.