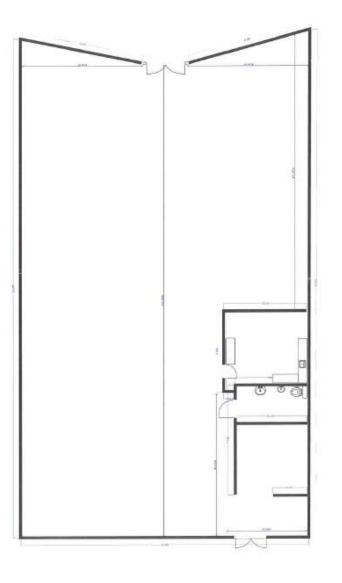

## Helping you Achieve your Commercial Property Goals

Very large 673sq metre commercial / storage space / <u>development site</u>

Planning for 14 flats and 2 shops, with carparking, previously granted (BUT LAPSED) in 2003 Ref# DC/03/0648/FUL

Great footfall location close to seafront

Including office space, WC, kitchenette and rear loading access / possible parking

Fully alarmed, CCTV with suspended ceiling throughout

Very Large Space

**Full Glass Frontage** 

WC

Kitchenette

**Rear Access/Loading** 