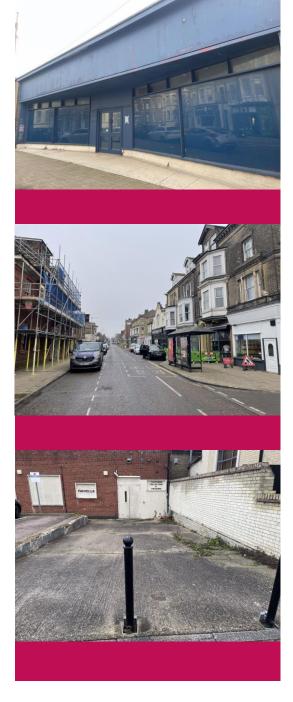

## Helping you Achieve your Commercial Property Goals

Very large 673sq metre commercial / storage space / <u>development site</u>

Planning for 14 flats and 2 shops, with carparking, previously granted (BUT LAPSED) in 2003 Ref# DC/03/0648/FUL

Great footfall location close to seafront

Including office space, WC, kitchenette and rear loading access / possible parking

Fully alarmed, CCTV with suspended ceiling throughout

Very Large Space

**Full Glass Frontage** 

WC

Kitchenette

**Rear Access/Loading** 