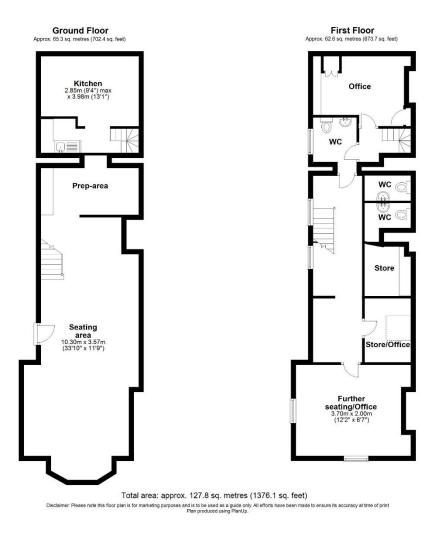

In the heart of Lowestoft town centre and benefitting from a high footfall location, this unit boasts an airy, light filled feel with the privacy of a second floor main unit, with further rooms and toilet facilities on the third floor

Please call for a viewing

Recently refurbished

Ready to occupy

Town centre location

**Great footfall** 

**Multiple rooms** 

Variety of uses