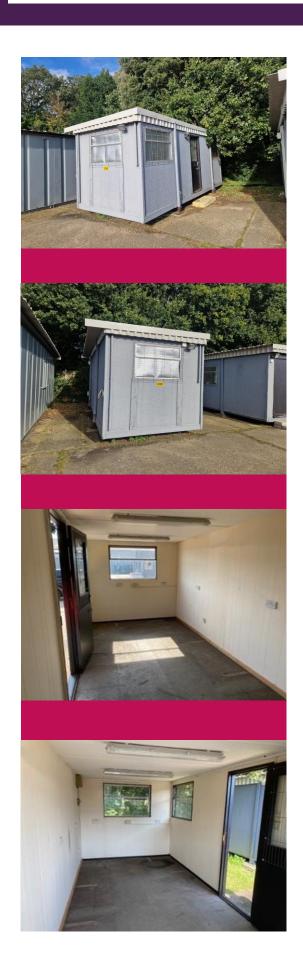

## Helping you Achieve your Commercial Property Goals

Unit to let on Hopton Timber Estate.

Located on a light industrial estate, located on the outskirts of Hopton On Sea, between Gorleston and Lowestoft, with easy access of the A47.

This site is home to various businesses and is a great opportunity for someone needing workspace or storage.

Please contact us for viewing

Access from the A47

Would Suit A Number Of Storage Uses

**Secure Light Industrial Estate** 

Located west side of A47

Gates access to site

Site covered by CCTV