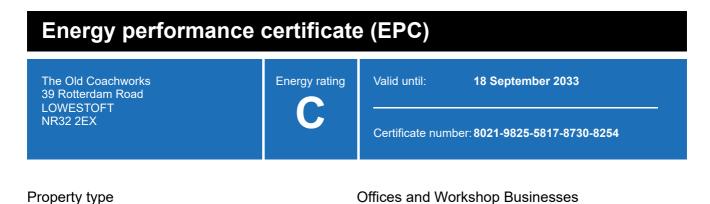

Property type

Total floor area 1,147 square metres

### **Energy rating and score**

This property's current energy rating is C.

**A**+ Under 0 Net zero CO2 0-25 26-50 51-75 51 C 76-100 101-125 126-150

Properties get a rating from A+ (best) to G (worst) and a score.