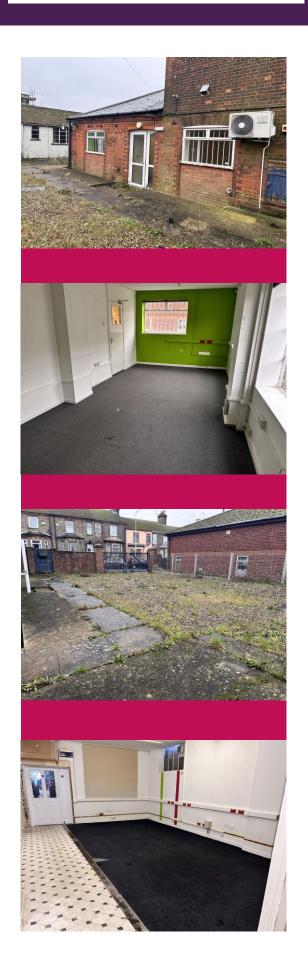

## TO LEASE

Offices on historic site Selfcontained office block with storage, gated entrance and parking

Close to all main transport links including the new Third Crossing

Please call for a viewing: 01502 446000

Self contained offices/storage

Own entrance with gate

**Parking** 

Metres from new Third Crossing

Historic site

## Helping you Achieve your Commercial Property Goals

Annual Rental Of £9,000

REAR OFFICE The Old Coachworks Rotterdam Road Lowestoft

**NR32 2EX** 

Total area: approx. 91.8 sq. metres (988.4 sq. feet)

Disclaimer: Please note this floor plan is for marketing purposes and is to be used as a guide only. All efforts have been made to ensure its accuracy at time of print