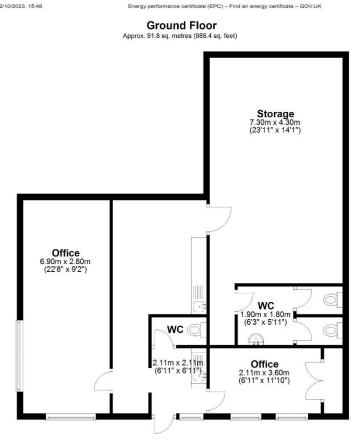

## Helping you Achieve your Commercial Property Goals

Annual Rental Of £9,000

REAR OFFICE The Old Coachworks Rotterdam Road Lowestoft

**NR32 2EX** 

Total area: approx. 91.8 sq. metres (988.4 sq. feet)

Disclaimer: Please note this floor plan is for marketing purposes and is to be used as a guide only. All efforts have been made to ensure its accuracy at time of print

Plan produced using PlanUp.

https://find-energy-certificate.service.gov.uk/energy-certificate/8021-9825-5817-8730-8254?print=true

If you wish to view the property or require any further information, please contact us by one of the following options: