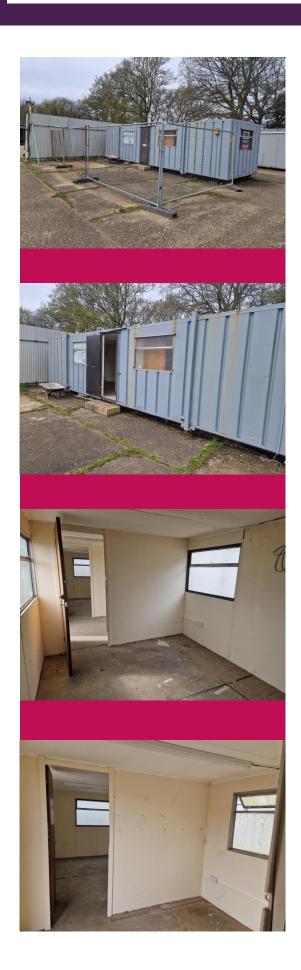

## Helping you Achieve your Commercial Property Goals

Unit to let
Located on a light industrial
estate, located on the outskirts of
Hopton On Sea, between
Gorleston and Lowestoft, with
easy access of the A47.

This site is home to various businesses and is a great opportunity for someone needing workspace or storage.

Portable cabin with personal door access and small compound. Electric is available at an extra cost.

£190pcm

Access from the A47

Would Suit A Number Of Storage Uses

**Secure Light Industrial Estate** 

Located On The Outskirts of Hopton