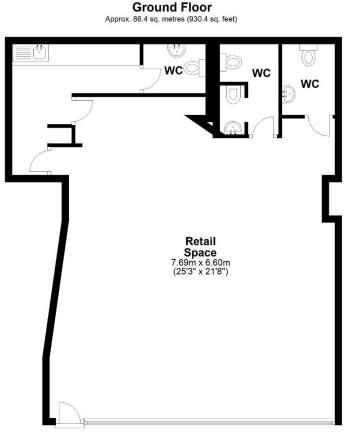

## Annual Rental Of £11,000

91 High Street Lowestoft Suffolk NR32 1XW

Total area: approx. 86.4 sq. metres (930.4 sq. feet)

Disclaimer: Please note this floor plan is for marketing purposes and is to be used as a guide only. All efforts have been made to ensure its accuracy at time of print Plan produced using PlanUp.