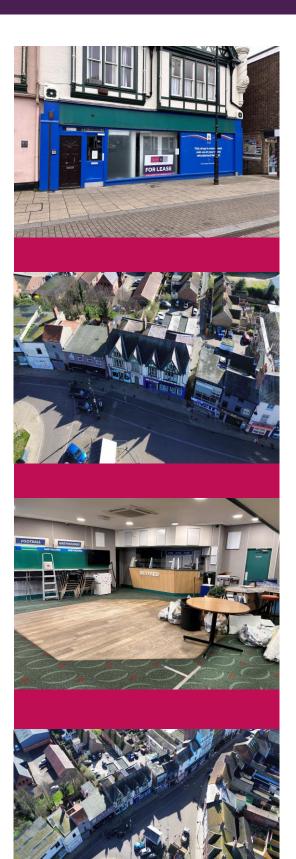

## FOR LEASE

Large Shop Front with TWO PARKING SPACES

Retail space available for lease in the historic High Street located on the good foot fall area of the Triangle Market

> Adaptable space with customer/staff WCs

Amazing opportunity, please call for a viewing

Two parking spaces

Large shop front

**Customer WC** 

Good footfall area

Ready to occupy