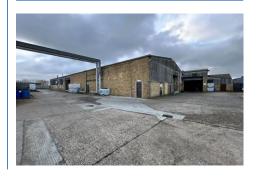

#### LARGE INDUSTRIAL SITE FOR LEASE

Permit to operate a Coating Manufacturing Process

NEARLY 21800sq ft (2022sq m) OF INDUSTRIAL WAREHOUSING, OFFICES and STAFF FACILITIES

Rare opportunity to acquire an approximately 1.1 acre site in the heart of Lowestoft's South industrial site

Featuring front facing offices/customer facilities including parking, large warehousing/storage, staff facilities, laboratory and substantial hardstanding

Please call for a viewing

**Permit to operate a Coating Manufacturing Process** 

**Modern offices** 

**Laboratory facilities** 

**Approximately 1.1 acre site** 

Nearly 21800 sq ft of buildings