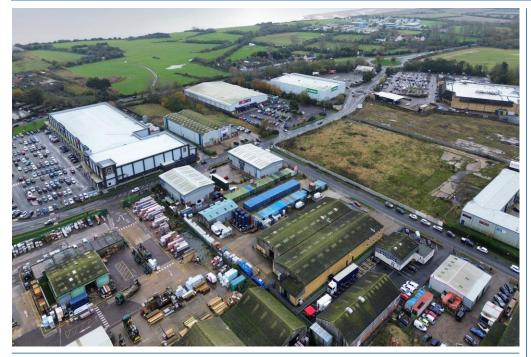

#### LARGE INDUSTRIAL SITE FOR LEASE

Permit to operate a Coating Manufacturing Process

NEARLY 21800sq ft (2022sq m) OF INDUSTRIAL WAREHOUSING, OFFICES and STAFF FACILITIES

Rare opportunity to acquire an approximately 1.1 acre site in the heart of Lowestoft's South industrial site

Featuring front facing offices/customer facilities including parking, large warehousing/storage, staff facilities, laboratory and substantial hardstanding

Please call for a viewing

**Permit to operate a Coating Manufacturing Process** 

**Modern offices** 

**Laboratory facilities** 

**Approximately 1.1 acre site** 

Nearly 21800 sq ft of buildings