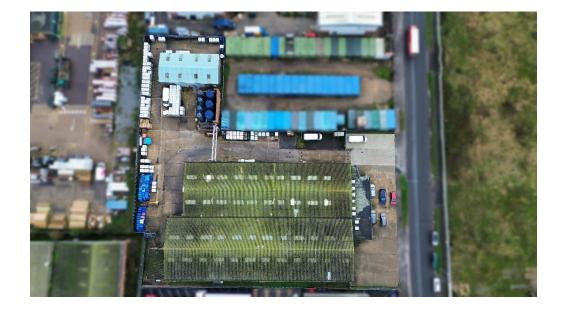

#### LARGE INDUSTRIAL SITE FOR LEASE

Permit to operate a Coating Manufacturing Process

NEARLY 21800sq ft (2022sq m) OF INDUSTRIAL WAREHOUSING, OFFICES and STAFF FACILITIES

Rare opportunity to acquire an approximately 1.1 acre site in the heart of Lowestoft's South industrial site

Featuring front facing offices/customer facilities including parking, large warehousing/storage, staff facilities, laboratory and substantial hardstanding

Please call for a viewing

**Permit to operate a Coating Manufacturing Process** 

#### **Dimensions**

Warehouse/Office: Approximately 19970sq ft

(1855sq m)

Separate Warehouse: Approximately 1830sq ft

(170sq m)