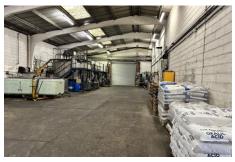

Featuring front facing offices/customer facilities including parking, large warehousing/storage, staff facilities, laboratory and substantial hardstanding

Please call for a viewing

**Permit to operate a Coating Manufacturing Process** 

#### **Dimensions**

Warehouse/Office: Approximately 19970sq ft

(1855sq m)

Separate Warehouse: Approximately 1830sq ft

(170sq m)