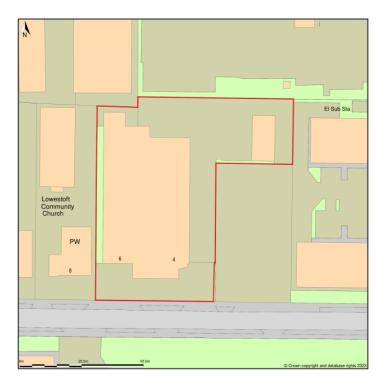

#### <u>VAT</u>

Our client reserves the right to charge VAT in line with current legislation

Accision Plan shows area bounded by 6-5838.2, 29808.3 66 (5978.6.2, 2012.26.7.0 fels a scale of 1.1250), (OSG/order TMS-800911.5 The representation of a road, tack or path no evidence of a ringer for some presentation of features a time; to no evidence of a ringer boundary. Produced not this 50,002 for fem to Actionate Survey National Geographic Unabase and incorporating surveyed revision available at this date, Reproduction in white or part is prohibited without the prior permission of Orderocc Survey, file of the prior compright 202. Signified by www.buppels.co. at a lectured Contents Survey and the OSG/order Survey and the OSG Symbol are registered trademarks of Orderace Survey, the national imaging agency of Great Britain. Buy A Plan\* logo, pull design and the wave buppelan co. at website a recreated the operation of the oper

© Crown copyright 2023 OS license number AC0000863122