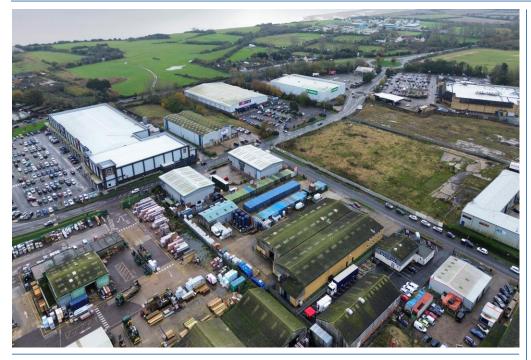

#### **LARGE INDUSTRIAL SITE FOR SALE**

Permit to operate a Coating Manufacturing Process

NEARLY 21800sq ft (2022sq m) OF INDUSTRIAL WAREHOUSING, OFFICES and STAFF FACILITIES

Rare opportunity to acquire an approximately 1.1 acre site in the heart of Lowestoft's South industrial site

Featuring front facing offices/customer facilities including parking, large warehousing/storage, staff facilities, laboratory and substantial hardstanding

Current occupant has potential to rent from new owners

Please call for a viewing

**Permit to operate a Coating Manufacturing Process** 

**Modern offices** 

**Laboratory facilities** 

**Approximately 1.1 acre site** 

Nearly 21800 sq ft of buildings

Potential for rental income from current occupants