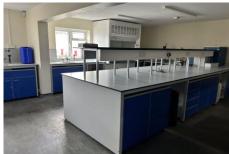

Featuring front facing offices/customer facilities including parking, large warehousing/storage, staff facilities, laboratory and substantial hardstanding

Current occupant has potential to rent from new owners

Please call for a viewing

**Permit to operate a Coating Manufacturing Process** 

**Modern offices** 

**Laboratory facilities** 

**Approximately 1.1 acre site** 

Nearly 21800 sq ft of buildings

Potential for rental income from current occupants