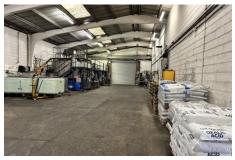

Featuring front facing offices/customer facilities including parking, large warehousing/storage, staff facilities, laboratory and substantial hardstanding

Current occupant has potential to rent from new owners

Please call for a viewing

**Permit to operate a Coating Manufacturing Process** 

**Modern offices** 

**Laboratory facilities** 

**Approximately 1.1 acre site** 

Nearly 21800 sq ft of buildings

Potential for rental income from current occupants