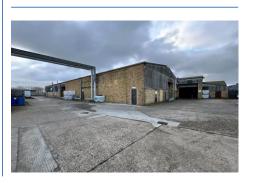

#### **LARGE INDUSTRIAL SITE FOR SALE**

Permit to operate a Coating Manufacturing Process

NEARLY 21800sq ft (2022sq m) OF INDUSTRIAL WAREHOUSING, OFFICES and STAFF FACILITIES

Rare opportunity to acquire an approximately 1.1 acre site in the heart of Lowestoft's South industrial site

Featuring front facing offices/customer facilities including parking, large warehousing/storage, staff facilities, laboratory and substantial hardstanding

Current occupant has potential to rent from new owners

Please call for a viewing

**Permit to operate a Coating Manufacturing Process** 

**Modern offices** 

**Laboratory facilities** 

**Approximately 1.1 acre site** 

Nearly 21800 sq ft of buildings

Potential for rental income from current occupants