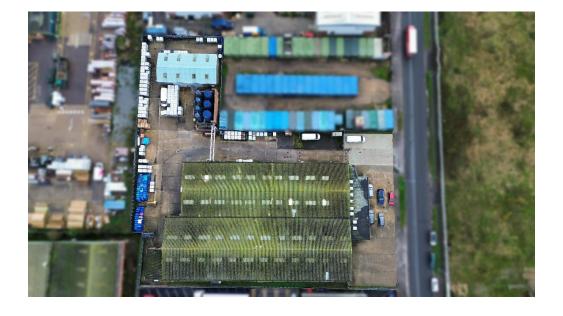

#### **LARGE INDUSTRIAL SITE FOR SALE**

Permit to operate a Coating Manufacturing Process

NEARLY 21800sq ft (2022sq m) OF INDUSTRIAL WAREHOUSING, OFFICES and STAFF FACILITIES

Rare opportunity to acquire an approximately 1.1 acre site in the heart of Lowestoft's South industrial site

Featuring front facing offices/customer facilities including parking, large warehousing/storage, staff facilities, laboratory and substantial hardstanding

Current occupant has potential to rent from new owners

# **Dimensions**

Warehouse/Office: Approximately 19970sq ft

(1855sq m)

Separate Warehouse: Approximately 1830sq ft

(170sq m)