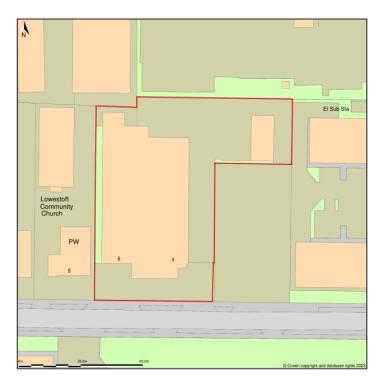

# <u>VAT</u>

Our client reserves the right to charge VAT in line with current legislation

Location Plant shows area bounded by 6-53815.2, 19380.55.6 (\$9376.2, 19312.6.76 (it is axia of ±1129), (Osciderif \*Mc1899315. The representation of a road, track or path in ordinary of a right of the system of the path of

© Crown copyright 2023 OS license number AC0000863122