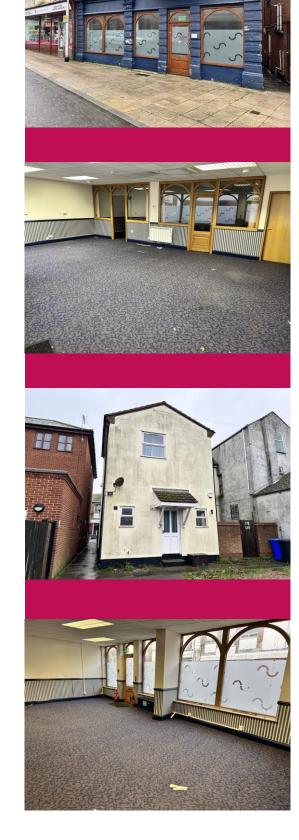

### Great opportunity for a variety of uses

PARKING SPACE with unit

Located in the good footfall area between the Old High Street and main thoroughfare of Lowestoft, this versatile space is available now

Offering an air conditioned and alarmed commercial space with separate offices, WC and kitchenette, this large glass fronted unit could be adapted to various uses

Please call for a viewing on 01502 446000

## Large shop frontage

**Kitchenette and WC** 

Parking space

Good footfall

Alarmed

Air Conditioning

Steel & Co

COMMERCIAL PROPERTY SERVICES

# Monthly Rental Of £800

178 London Road North Lowestoft Suffolk NR32 1HB

If you wish to view the property or require any further information, please contact us by one of the following options:

Telephone: 01502 446000