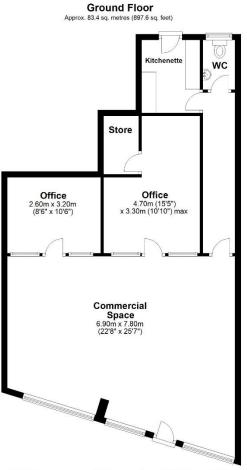

Total area: approx. 83.4 sq. metres (897.6 sq. feet) Disclaimer: Please note this floor plan is for marketing purposes and is to be used as a guide only. All efforts have been made to ensure its accuracy at time of print Plan produced using Planbu