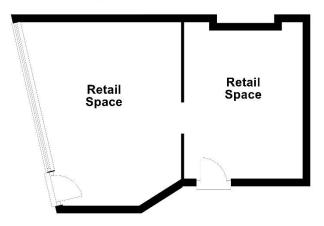

#### **Ground Floor**

Approx. 29.7 sq. metres (320.2 sq. feet)

Total area: approx. 29.7 sq. metres (320.2 sq. feet)

Disclaimer: Please note this floor plan is for marketing purposes and is to be used as a guide only. All efforts have been made to ensure its accuracy at time of print Plan produced using PlanUp.