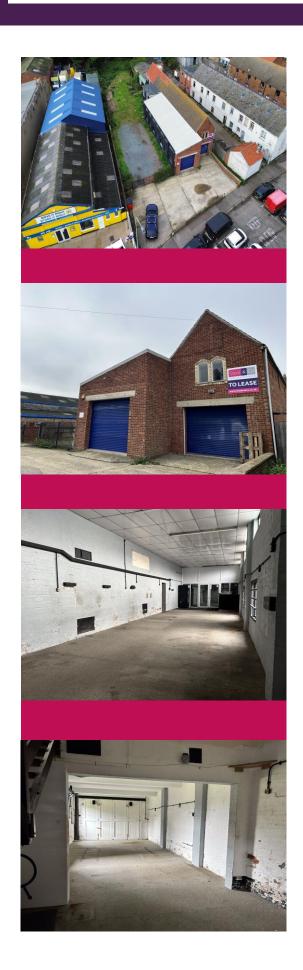

#### **LARGE UNIT**

Located on Whapload Road in Lowestoft, this large unit with parking is only a short walk to the beach and the recently created Ness Park

Formally a gym the unit is cleared and available now for a variety of uses

Please call for a viewing

Rental is subject to VAT

Large site

**Parking** 

Former gym

Roller door entry

**Light industrial location** 

# Annual Rental Of £15,000

235 Whapload Road Lowestoft Suffolk NR32 1UL

If you wish to view the property or require any further information, please contact us by one of the following options:

Telephone: 01502 446000