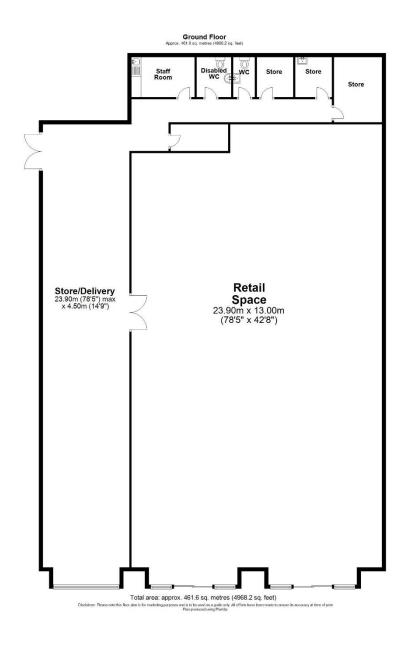

## Large unit in prominent location

Opposite parking/bus stop and in a great footfall area this former supermarket is located in the historic riverside town of Beccles

Featuring side loading access, WC facilities and office/staff areas, this imposing site has a large shop front and is cleared and ready to occupy

## Helping you Achieve your Commercial Property Goals

Annual Rental Of £77,500

Unit 4 Taylor
Square Newgate
Beccles
Suffolk
NR34 9AT

If you wish to view the property or require any further information, please contact us by one of the following options: