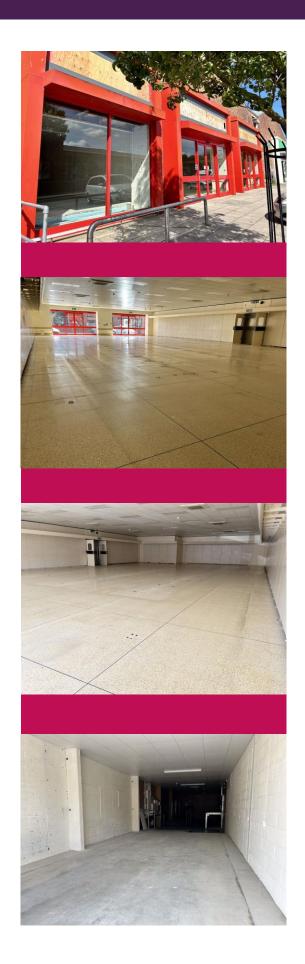

## Large unit in prominent location

Opposite parking/bus stop and in a great footfall area this former supermarket is located in the historic riverside town of Beccles

Featuring side loading access, WC facilities and office/staff areas, this imposing site has a large shop front and is cleared and ready to occupy

VAT is applicable to rent

Please call for a viewing

Large frontage

Opposite transport links

**Great footfall** 

**Cleared premises** 

Historic, riverside town