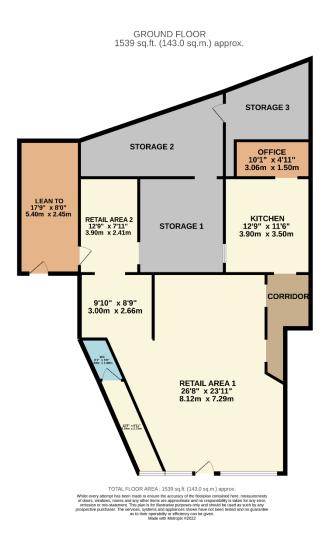

# FOR SALE

Available due to retirement

Deceptively large property in prime location, with rear access/private enclosed parking, shop frontage, over 1500sqft of space and a dry basement

Currently a successful pet shop, this high footfall location could be used for a variety of uses or developments (subject to planning)

Call for a viewing

Deceptively large property

Shop frontage

**Rear vehicle access** 

Dry basement

Variety of uses possible