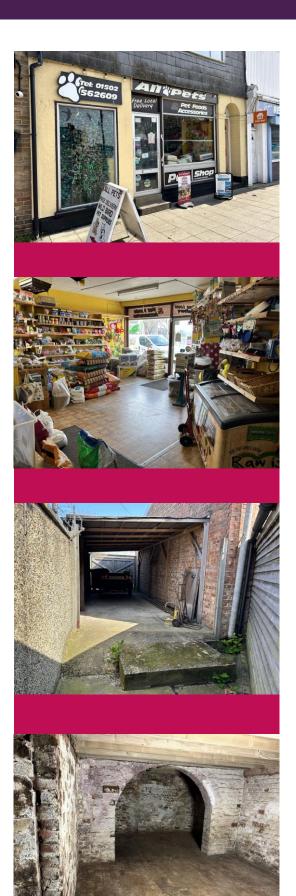

# FOR SALE

Available due to retirement

Deceptively large property in prime location, with rear access/private enclosed parking, shop frontage, over 1500sqft of space and a dry basement

Currently a successful pet shop, this high footfall location could be used for a variety of uses or developments (subject to planning)

Call for a viewing

Deceptively large property

Shop frontage

**Rear vehicle access** 

Dry basement

Variety of uses possible