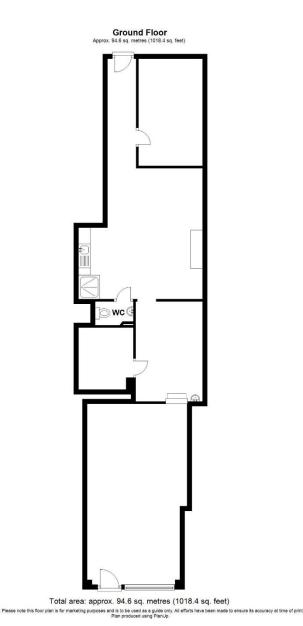

# Monthly Rental Of £850

122 Bevan Street East Lowestoft Suffolk NR32 2AQ

If you wish to view the property or require any further information, please contact us by one of the following options: