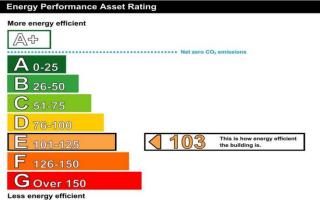

#### **Energy Performance Certificate**

Non-Domestic Building

**M**HMGovernment

22 Beach Road

Certificate Reference Number: 0610-0533-2489-3099-0006

This certificate shows the energy rating of this building. It indicates the energy efficiency of the building fabric and the heating, ventilation, cooling and lighting systems. The rating is compared to two benchmarks for this type of building: one appropriate for new buildings and one appropriate for existing buildings. There is more advice on how to interpret this information in the guidance document *Energy Performance Certificates for the construction, sale and let* of non-dwellings available on the Government's website at www.gov.uk/government/collections/energy-performance-certificates.

#### Technical Information

Main heating fuel:

Primary energy use (kWh/m2 per year):

Heating and Natural Ventilation Building environment:

Total useful floor area (m2): 185 Assessment Level: Building emission rate (kgCO<sub>2</sub>/m² per year): 60.91

29 If newly built

If typical of the existing stock