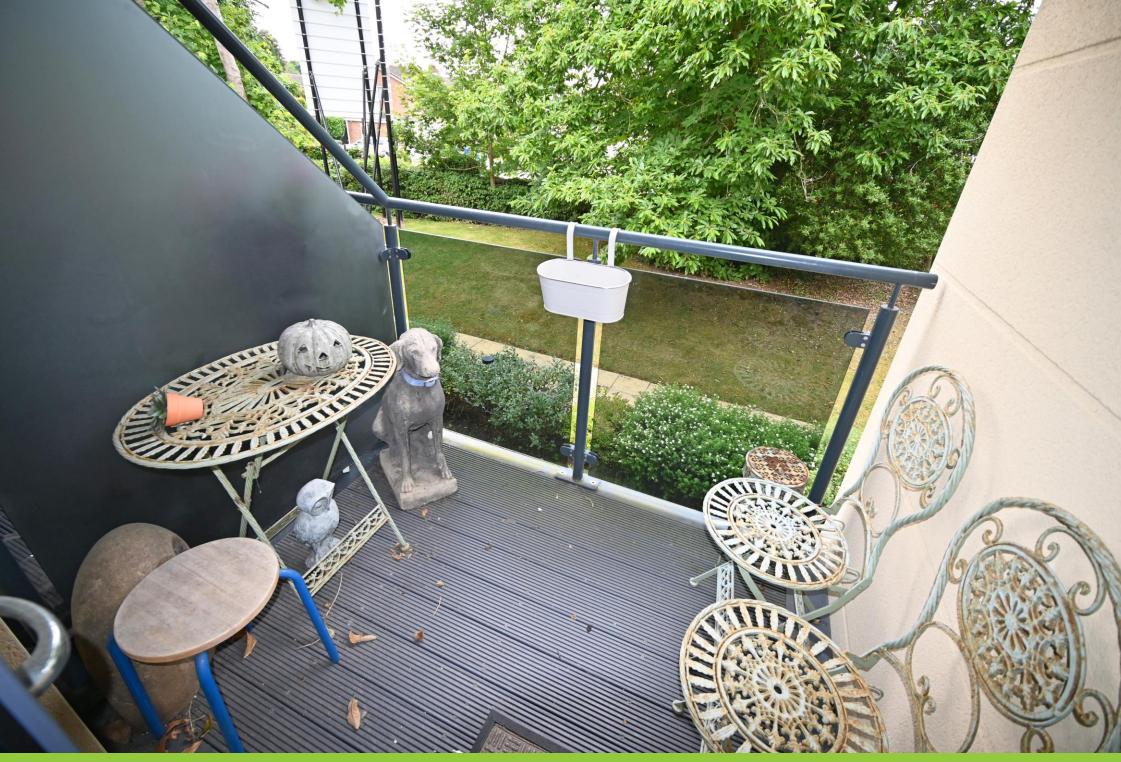

Constructed in 2018 (NHBC 10-year warranty) with no expense spared to create one of the finest examples of its type, the interior features a number of first class fittings including neutral décor, oak veneered doors, double glazing and underfloor heating throughout. With internal inspection highly recommended, the accommodation includes entrance hall with walk in utility/ storage cupboard, modern shower room/ wet room, large master bedroom having walk in wardrobe and 22ft living room with double doors to balcony. The kitchen is fitted with a modern suite of matching units including a number of built in appliances. The property enjoys views over the front landscaped surrounding gardens, grounds & mature woodland, which provide a most pleasant setting.

### Living Room: 21'6" (6.55m) x 10'3" (3.13m)

Marble fireplace & hearth with coal effect electric fire, underfloor heating and double glazed double doors to balcony.