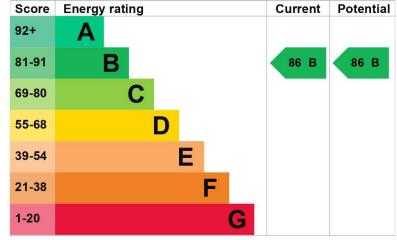

Council Tax: Band D - Wolverhampton

EPC Rating: B (86) No: 0255-3886-7766-9828-3761 Total Floor Area: 687sq feet (63.8sq metres) Approx.

Services: We are informed by the Vendors that all main services are installed