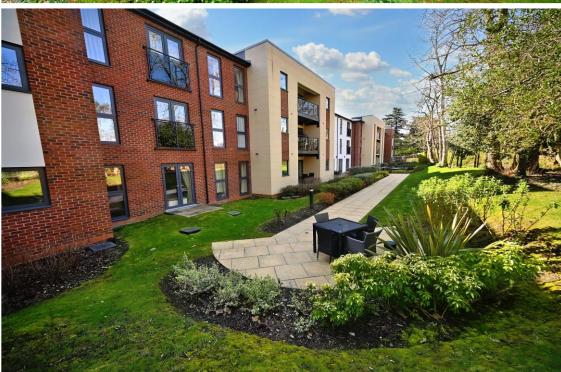

Constructed in 2018 (NHBC 10-year warranty) with no expense spared to create one of the finest examples of its type, the interior features a number of first class fittings including neutral décor, oak veneered doors, double glazing and underfloor heating throughout. With internal inspection highly recommended, the accommodation includes entrance hall with walk in utility/ storage cupboard, modern shower room/ wet room, large master bedroom having walk in wardrobe and 22ft living room with double doors to balcony. The kitchen is fitted with a modern suite of matching units including a number of built in appliances. The property enjoys views over the front landscaped surrounding gardens, grounds & mature woodland, which provide a most pleasant setting.

This most impressive development has the benefit of lift facilities, on-site estate manager, 24-hour emergency call system, communal facilities including guest suite, bistro restaurant, homeowners lounge & domestic assistance, gated parking and camera entry system.