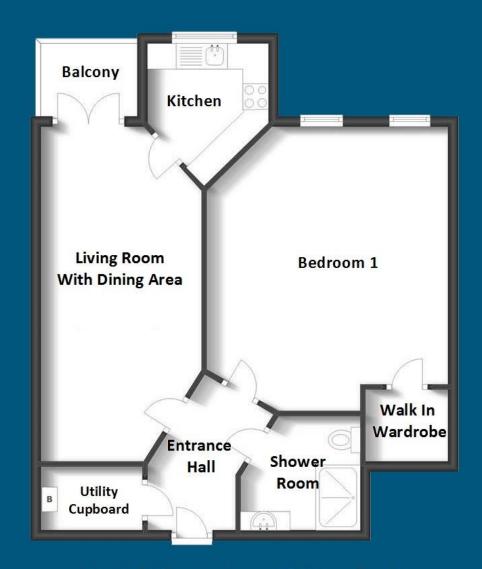

Constructed in 2018 (NHBC 10-year warranty) with no expense spared to create one of the finest examples of its type, the interior features a number of first class fittings including neutral décor, oak veneered doors, double glazing and underfloor heating throughout. With internal inspection highly recommended, the accommodation includes entrance hall with walk in utility/ storage cupboard, modern shower room/ wet room, large master bedroom having walk in wardrobe and 22ft living room with double doors to balcony. The kitchen is fitted with a modern suite of matching units including a number of built in appliances. The property enjoys views over the front landscaped surrounding gardens, grounds & mature woodland, which provide a most pleasant setting.

Designed to utilise the maximum space and providing practical living accommodation with a host of high standard furnishings throughout, the interior further comprises:

T: 01902 758111

**E:** properties@thomasharvey.co.uk

W: www.thomasharvey.co.uk

A: 1 The Arcade, High Street, Tettenhall, Wolverhampton WV6 8QS

**Entrance Hall**: Recessed ceiling spotlights, oak veneered internal doors, underfloor heating and walk in large utility cupboard.

**Shower Room:** Fitted with a modern wet room style suite with wall mounted shower unit, vanity unit with LED mirror over, recessed WC, chrome heated towel rail, tiled walls, vinyl cushioned flooring and extractor fan.

### Living Room: 21'6" (6.55m) x 10'3" (3.13m)

Marble fireplace & hearth with coal effect electric fire, underfloor heating and double glazed double doors to balcony.

# Kitchen: 9'11" (3.03m) x 8'2" (2.48m)

Fitted with a matching suite of light cream gloss units comprising stainless steel single drainer sink unit, a range of base cupboards & drawers with matching laminate worktops, suspended wall cupboards, built in appliances include Bosch electric oven, microwave, fridge & freezer, ceramic tiled flooring with underfloor heating, extractor fan and double glazed window to front.

#### Bedroom One: 18'8" (5.68m) x 15'5" (4.71m)

Underfloor heating, two double glazed full height windows to front and walk in wardrobe with railings & shelving.

**Parking Information:** Parking is by allocated space subject to availability. The fee is usually £250 per annum, but may vary by development. Permits are available on a first come, first served basis. Please check with the House Manager on site for availability.

Total Floor Area: 687sq feet (63.8sq metres) Approx.

www.**thomasharvey**.co.uk

www.thomasharvey.co.uk