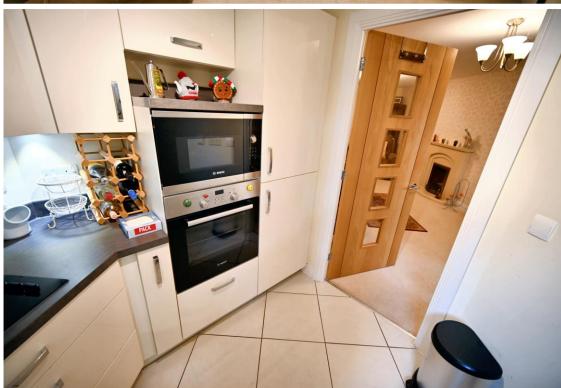

# Kitchen: 9'11" (3.03m) x 8'2" (2.48m)

Fitted with a matching suite of light cream gloss units comprising stainless steel single drainer sink unit, a range of base cupboards & drawers with matching laminate worktops, suspended wall cupboards, built in appliances include Bosch electric oven, microwave, fridge & freezer, ceramic tiled flooring with underfloor heating, extractor fan and double glazed window to front.