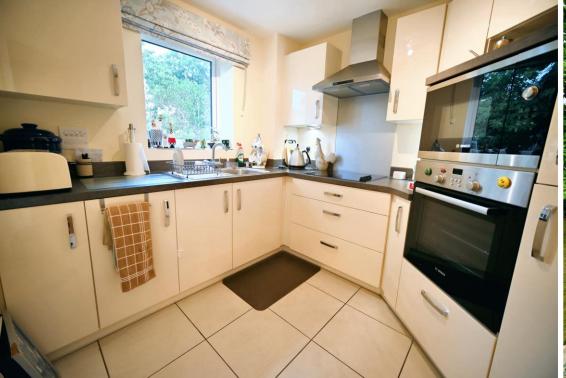

# Kitchen: 9'11" (3.03m) x 8'2" (2.48m)

Fitted with a matching suite of light cream gloss units comprising stainless steel single drainer sink unit, a range of base cupboards & drawers with matching laminate worktops, suspended wall cupboards, built in appliances include Bosch electric oven, microwave, fridge & freezer, ceramic tiled flooring with underfloor heating, extractor fan and double glazed window to front.