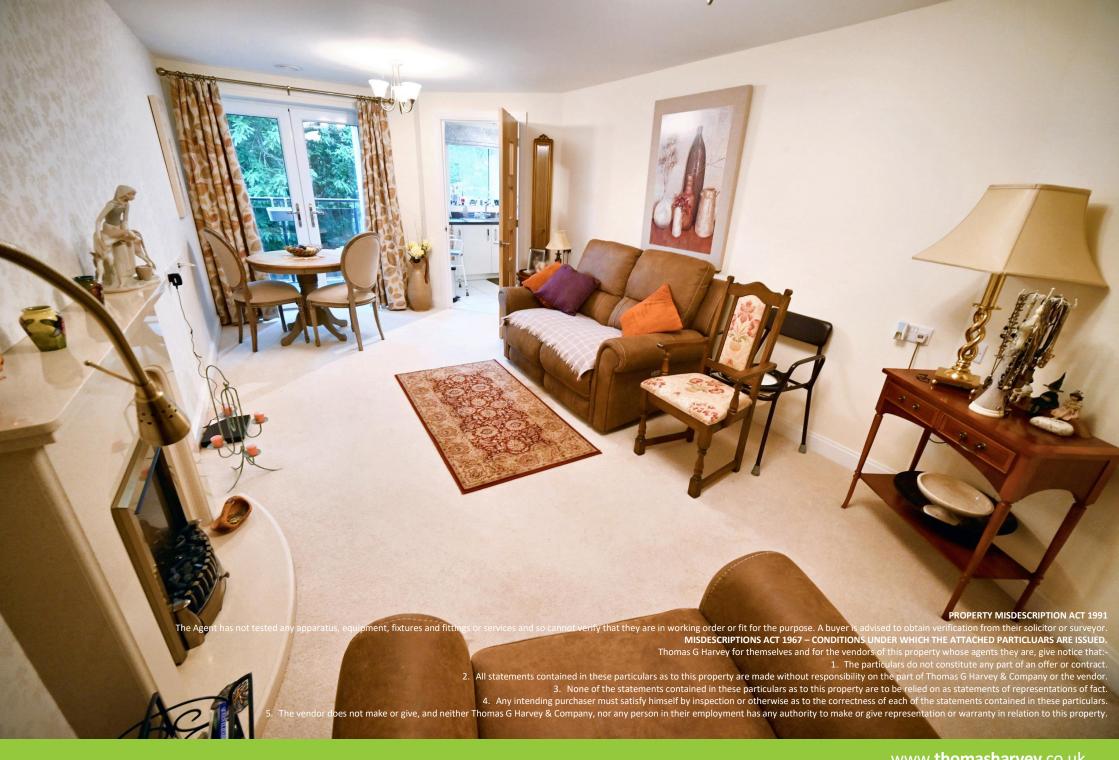

Constructed in 2018 (NHBC 10-year warranty) with no expense spared to create one of the finest examples of its type, the interior features a number of first class fittings including neutral décor, oak veneered doors, double glazing and underfloor heating throughout. With internal inspection highly recommended, the accommodation includes entrance hall with walk in utility/ storage cupboard, modern shower room/ wet room, large master bedroom having walk in wardrobe and 22ft living room with double doors to balcony. The kitchen is fitted with a modern suite of matching units including a number of built in appliances. The property enjoys views over the front landscaped surrounding gardens, grounds & mature woodland, which provide a most pleasant setting.

### Living Room: 21'6" (6.55m) x 10'3" (3.13m)

Marble fireplace & hearth with coal effect electric fire, underfloor heating and double glazed double doors to balcony.