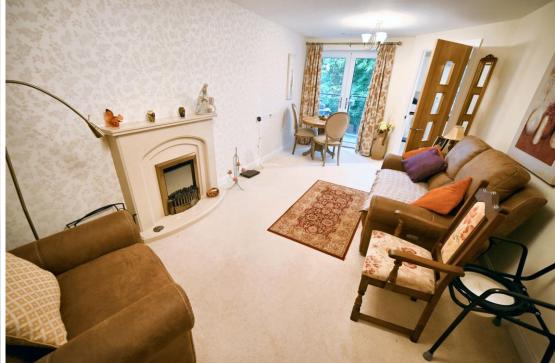

### Living Room: 21'6" (6.55m) x 10'3" (3.13m)

Marble fireplace & hearth with coal effect electric fire, underfloor heating and double glazed double doors to balcony.