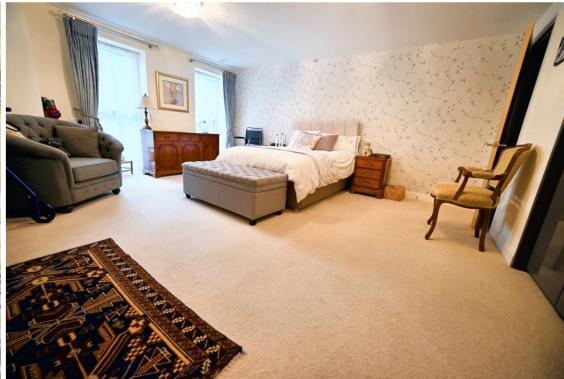

#### Bedroom One: 18'8" (5.68m) x 15'5" (4.71m)

Underfloor heating, two double glazed full height windows to front and walk in wardrobe with railings & shelving.

**Parking Information:** Parking is by allocated space subject to availability. The fee is usually £250 per annum, but may vary by development. Permits are available on a first come, first served basis. Please check with the House Manager on site for availability.