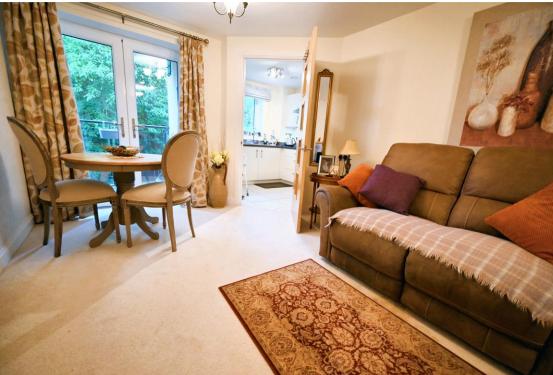

### Living Room: 21'6" (6.55m) x 10'3" (3.13m)

Marble fireplace & hearth with coal effect electric fire, underfloor heating and double glazed double doors to balcony.