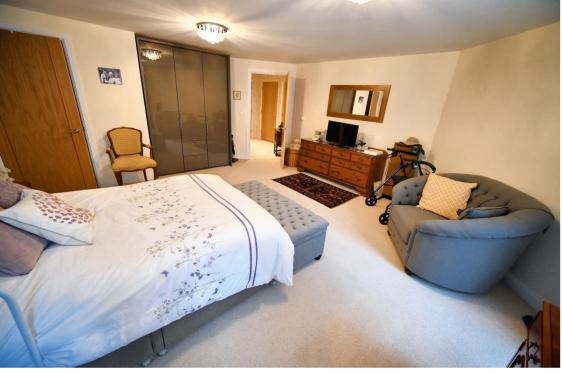

#### Bedroom One: 18'8" (5.68m) x 15'5" (4.71m)

Underfloor heating, two double glazed full height windows to front and walk in wardrobe with railings & shelving.

**Parking Information:** Parking is by allocated space subject to availability. The fee is usually £250 per annum, but may vary by development. Permits are available on a first come, first served basis. Please check with the House Manager on site for availability.