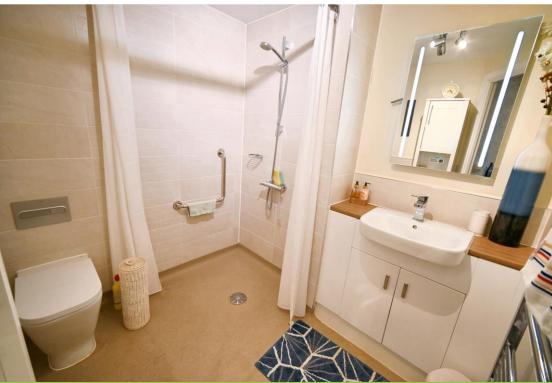

**Shower Room:** Fitted with a modern wet room style suite with wall mounted shower unit, vanity unit with LED mirror over, recessed WC, chrome heated towel rail, tiled walls, vinyl cushioned flooring and extractor fan.