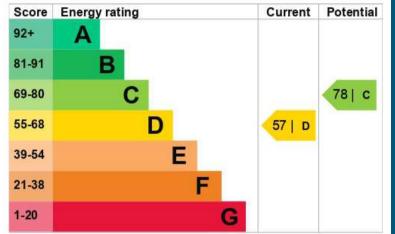

Tenure: Freehold Council Tax: Band D - Wolverhampton EPC Rating: D (57) No 4439-9628-0000-0911-2296 Total Floor Area: 980sq ft. (91.1sq m.) approx. Services: We are informed by the Vendors that all main services are installed