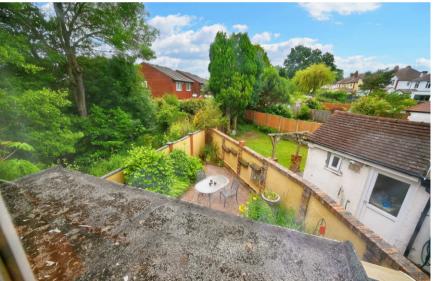

# **Rear Garden:** Landscaped to provide convenient maintenance and comprising full width paved patio, step to further paved terrace, borders with a variety of shrubs & trees, surrounding walling.

IMPORTANT NOTICE: Every care has been taken with the preparation of these Particulars but they are for general guidance only and complete accuracy cannot be guaranteed. Areas, measurements and distances are approximate and the text, photographs and plans are for guidance only. If there is any point which is of particular importance please contact us to discuss the matter and seek professional verification prior to exchange of contracts.