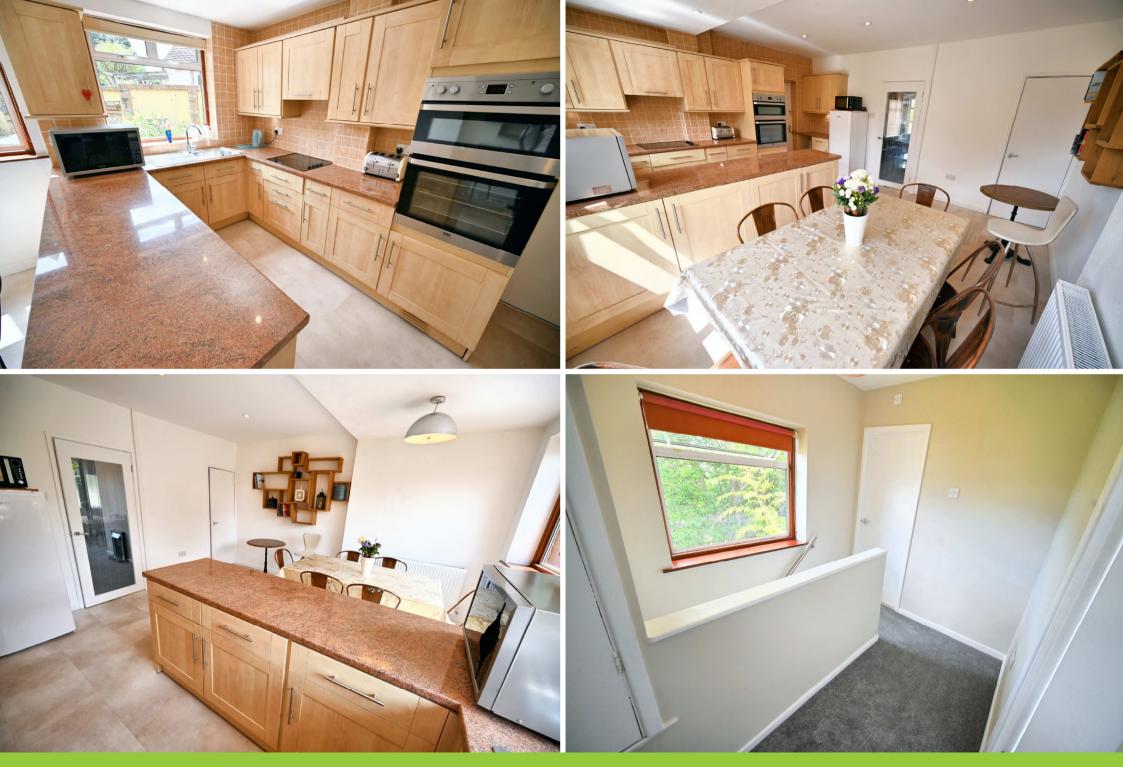

At approx. 980sq feet, the accommodation includes reception porch, living room with picture windows at front and an open plan dining kitchen which is fitted with a matching suite of laminate units. The ground floor also includes a garage with utility room at rear and side access to the courtyard providing a useful storage & bin area. From the living room, a staircase leads to the first floor landing with three bedroom & shower room. At the front of the house is a paved driveway providing off road parking and the rear garden has been landscaped to provide convenient maintenance, yet creating a useable outdoor private space.

### Dining Kitchen: 15'7" (4.76m) x 14ft (4.26m)

Fitted with a matching suite of laminate units comprising stainless steel single drainer sink unit, a range of base cupboards & drawers with matching worktops, suspended wall cupboards, built in double oven, 4- ring electric hob with concealed extractor hood over, dishwasher, radiator, part tiled walls, recessed ceiling spotlights, walk in pantry and two double glazed windows to rear. An internal door leads to the:

### Garage: 16'6" (5.02m) x 8'3" (2.50m)

Up & Over garage door, power, lighting, vinyl flooring, side access to exterior enclosure and internal access leads to: **Utility**: Wall mounted gas fired central heating boiler, plumbing for washing machine, vinyl effect tiled flooring and door to rear garden.