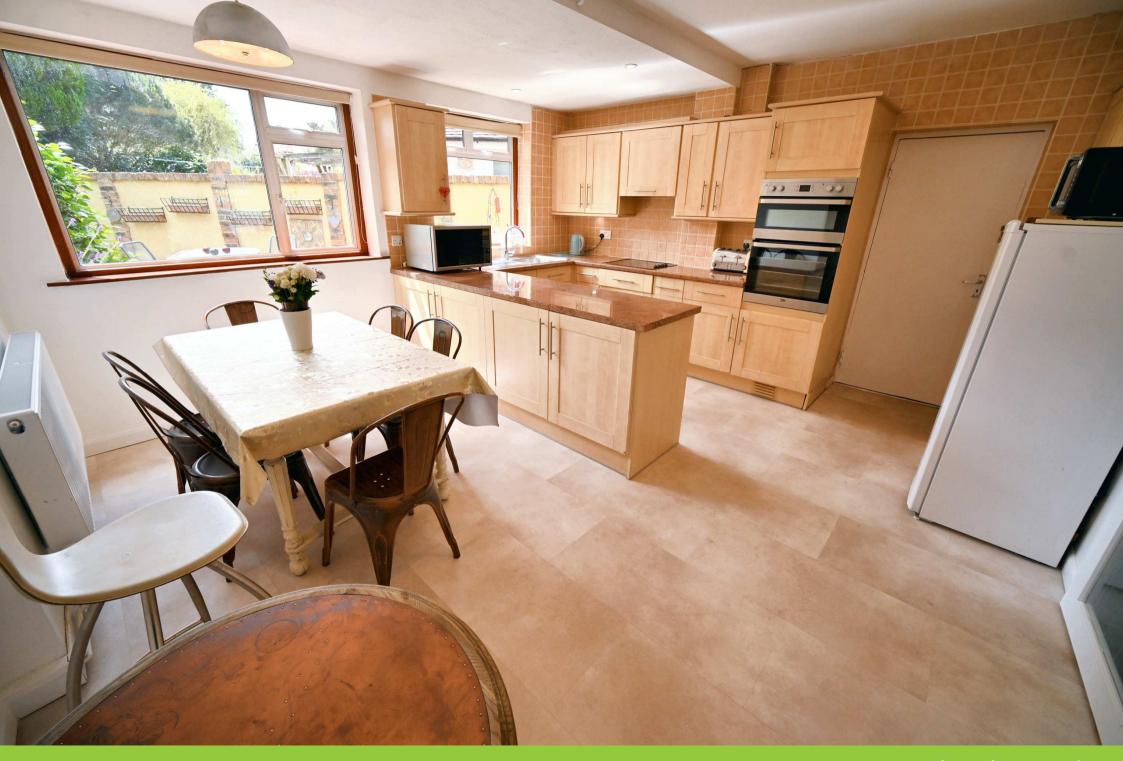

### Dining Kitchen: 15'7" (4.76m) x 14ft (4.26m)

Fitted with a matching suite of laminate units comprising stainless steel single drainer sink unit, a range of base cupboards & drawers with matching worktops, suspended wall cupboards, built in double oven, 4- ring electric hob with concealed extractor hood over, dishwasher, radiator, part tiled walls, recessed ceiling spotlights, walk in pantry and two double glazed windows to rear. An internal door leads to the: