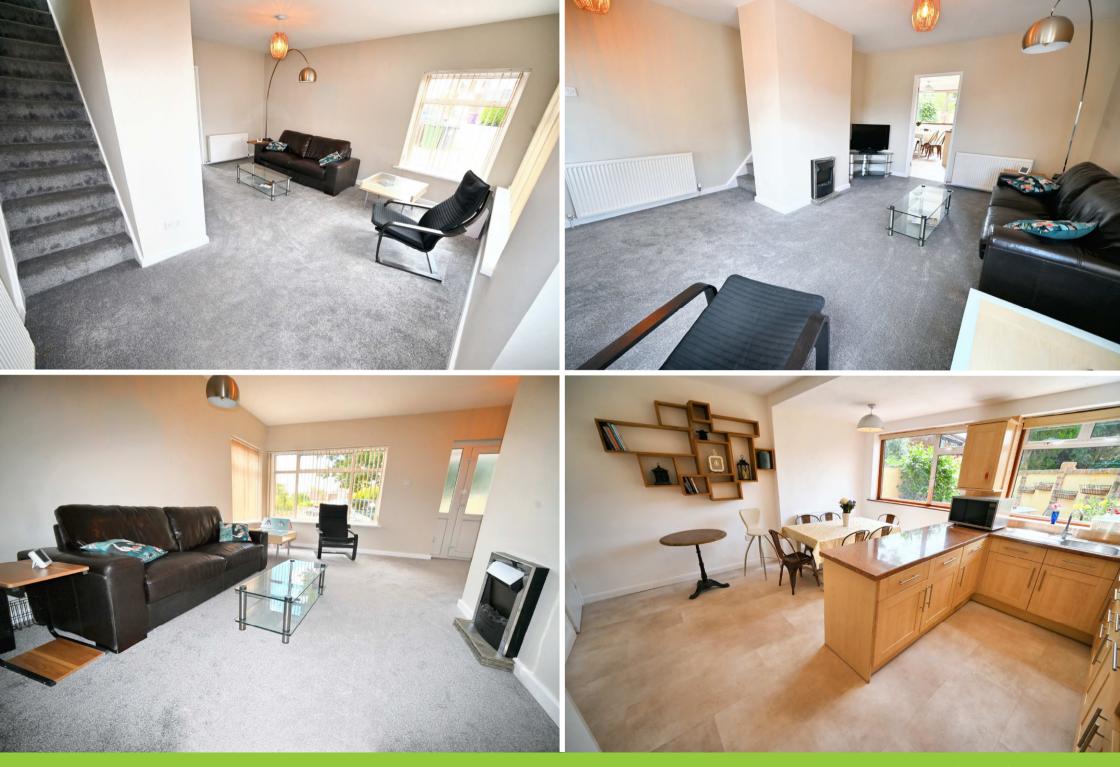

### Open Plan Living Room: 15'7" (4.76m) x 16'7" (5.06m)

Internal double glazed door, modern coal effect electric fire, two radiators, stairs to first floor and double glazed picture window to front.

### Dining Kitchen: 15'7" (4.76m) x 14ft (4.26m)

Fitted with a matching suite of laminate units comprising stainless steel single drainer sink unit, a range of base cupboards & drawers with matching worktops, suspended wall cupboards, built in double oven, 4- ring electric hob with concealed extractor hood over, dishwasher, radiator, part tiled walls, recessed ceiling spotlights, walk in pantry and two double glazed windows to rear. An internal door leads to the: