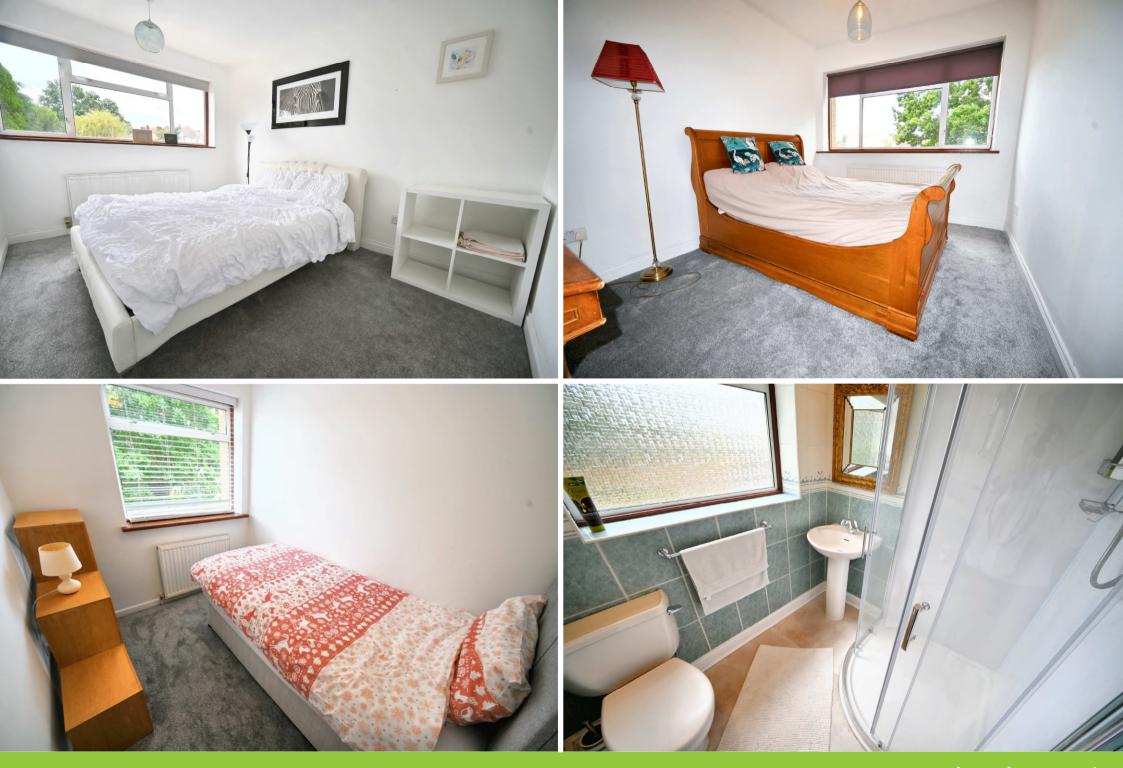

First Floor Landing: Built in cupboard/wardrobe with lighting and double glazed window to side.

**Bedroom One: 12'6" (3.80m) x 8'11" (2.73m)** Radiator and double glazed window to rear.

**Bedroom Two: 12'2" (3.72m) x 8'11" (2.73m)** Radiator and double glazed window to front.

**Bedroom Three:** x 7'5" (2.26m) x 6'5" (1.96m) Radiator and double glazed window to front.

**Shower Room:** Fitted with a traditional cream suite comprising double corner shower cubicle, pedestal wash hand basin, low level WC, radiator, tiled walls, recessed ceiling spotlights, vinyl flooring and double glazed window to rear.