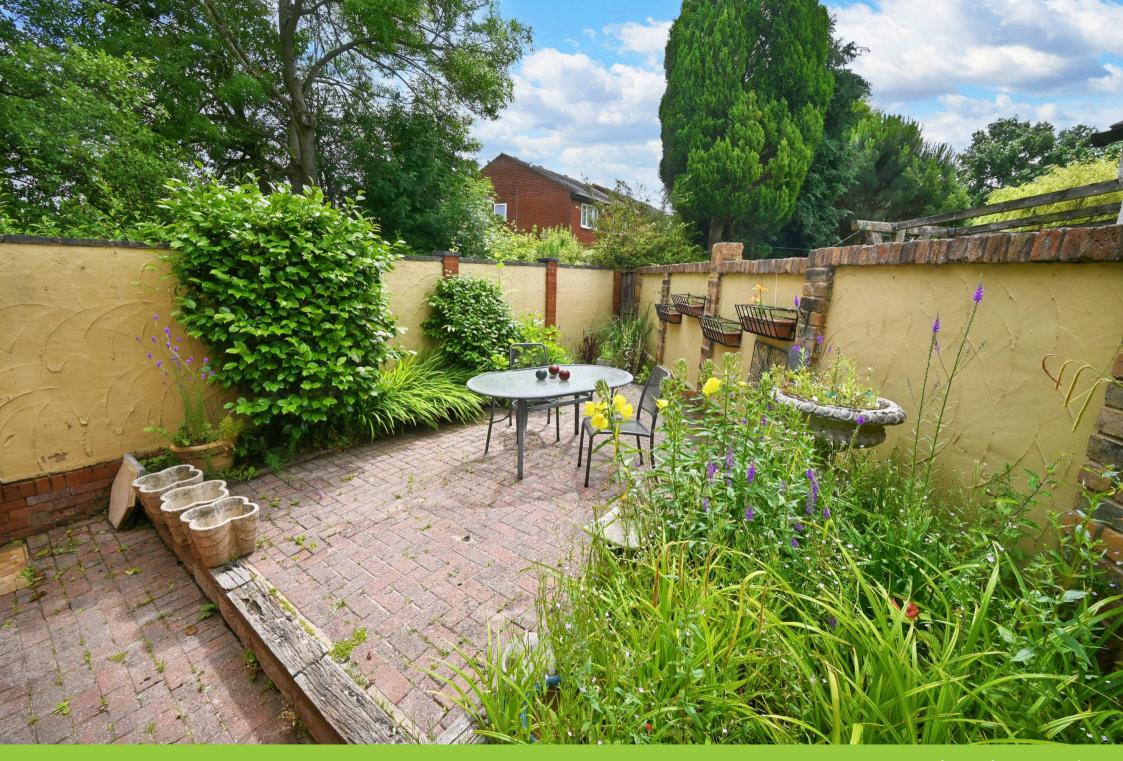

# **Rear Garden:** Landscaped to provide convenient maintenance and comprising full width paved patio, step to further paved terrace, borders with a variety of shrubs & trees, surrounding walling.

IMPORTANT NOTICE: Every care has been taken with the preparation of these Particulars but they are for general guidance only and complete accuracy cannot be guaranteed. Areas, measurements and distances are approximate and the text, photographs and plans are for guidance only. If there is any point which is of particular importance please contact us to discuss the matter and seek professional verification prior to exchange of contracts.