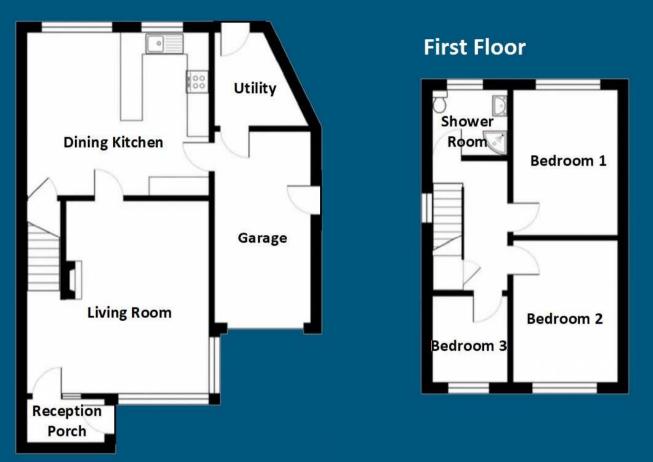

At approx. 980sq feet, the accommodation includes reception porch, living room with picture windows at front and an open plan dining kitchen which is fitted with a matching suite of laminate units. The ground floor also includes a garage with utility room at rear and side access to the courtyard providing a useful storage & bin area. From the living room, a staircase leads to the first floor landing with three bedroom & shower room. At the front of the house is a paved driveway providing off road parking and the rear garden has been landscaped to provide convenient maintenance, yet creating a useable outdoor private space.

## **Ground Floor**

Total Floor Area Approx.: 980sq feet (91.1 sq metres)