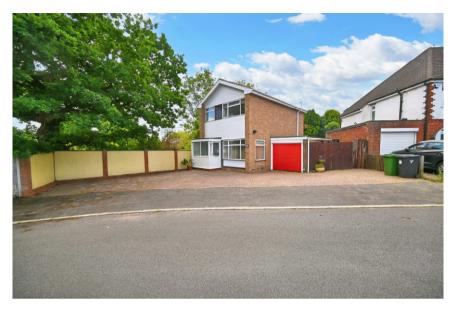

At approx. 980sq feet, the accommodation includes reception porch, living room with picture windows at front and an open plan dining kitchen which is fitted with a matching suite of laminate units. The ground floor also includes a garage with utility room at rear and side access to the courtyard providing a useful storage & bin area. From the living room, a staircase leads to the first floor landing with three bedroom & shower room. At the front of the house is a paved driveway providing off road parking and the rear garden has been landscaped to provide convenient maintenance, yet creating a useable outdoor private space.