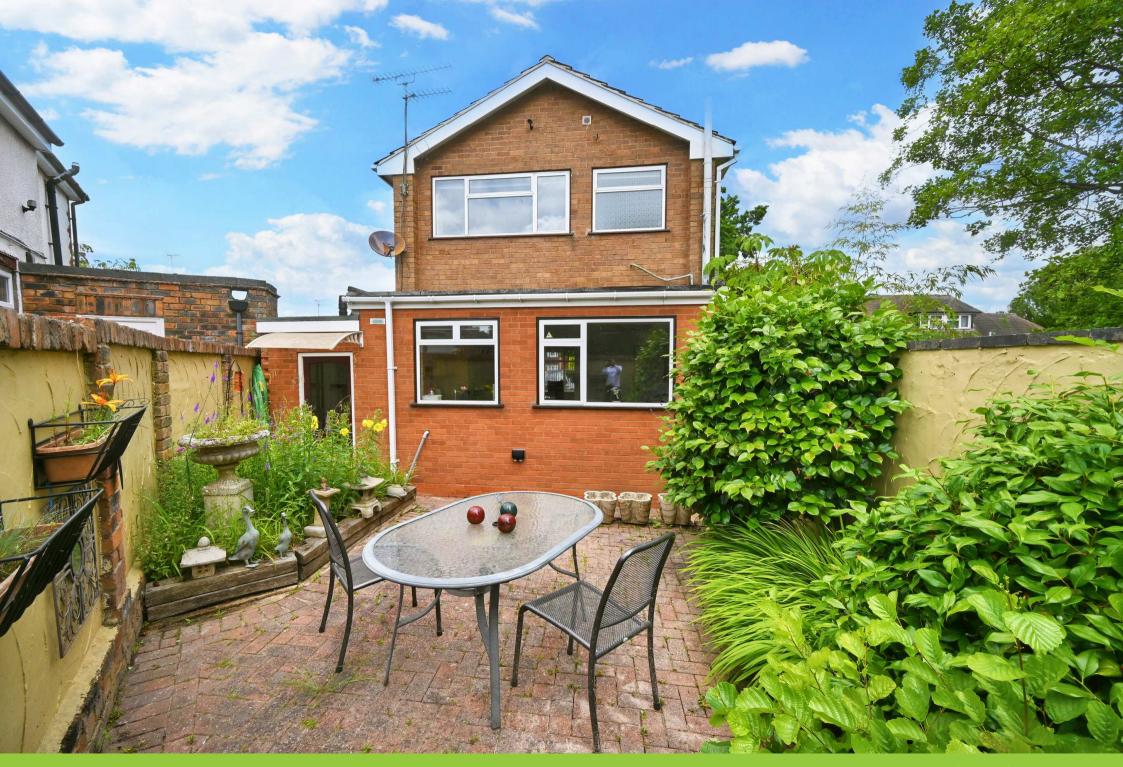

# **Rear Garden:** Landscaped to provide convenient maintenance and comprising full width paved patio, step to further paved terrace, borders with a variety of shrubs & trees, surrounding walling.

IMPORTANT NOTICE: Every care has been taken with the preparation of these Particulars but they are for general guidance only and complete accuracy cannot be guaranteed. Areas, measurements and distances are approximate and the text, photographs and plans are for guidance only. If there is any point which is of particular importance please contact us to discuss the matter and seek professional verification prior to exchange of contracts.