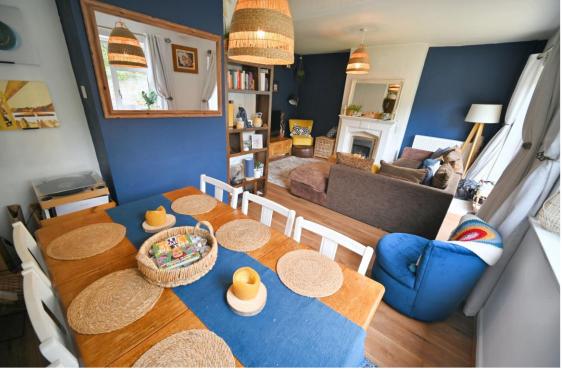

Ideal as a family house and having the benefit of gas central heating and double glazing, the interior includes entrance hall with C-Shaped staircase to first floor, breakfast kitchen with a matching suite of cream units and a full width 20ft open plan living room with dining area, enjoying a pleasant outlook over the rear garden. On the first floor there are three good sized bedrooms, a modern family bathroom and useful separate WC. At the side of the property is a driveway providing ample off road parking and leads to the detached garage. A feature of the property is the enclosed rear garden which not only benefits from the maximum privacy but has been sympathetically landscaped to create an excellent useable outdoor space, perfect for summer garden parties!

#### Open Plan Living Room with Dining Area: 20'8" (6.29m) x 16'4" (4.97m)

Feature marble style fireplace & hearth with decorative surround & gas coal fire, two radiators, laminate flooring and double glazed window to rear with matching patio doors leading to garden.