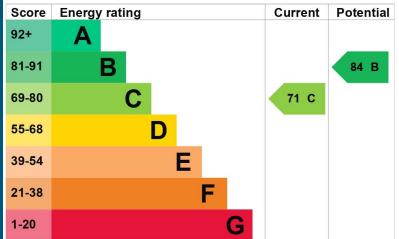

**Tenure: Freehold** 

Council Tax: Band B - South Staffordshire

EPC Rating: C (71)

Total Floor Area: 950sq feet (88.3sq metres) Approx.

Occupying a pleasant cul de sac position just off Lane Green Road and therefore in a popular residential area, this distinctive semi-detached property has been thoughtfully restyled by the present owners to provide a host of trendy and attractive features throughout.