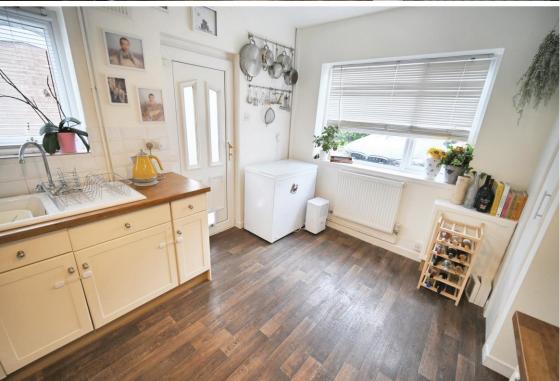

Deceptive externally, viewing of the interior is essential to appreciate the surprisingly spacious living accommodation which is stylishly appointed including quality carpets & flooring, trendy décor throughout, breakfast kitchen with a matching suite of cream units and neatly landscaped private rear garden.

Ideal as a family house and having the benefit of gas central heating and double glazing, the interior includes entrance hall with C-Shaped staircase to first floor, breakfast kitchen with a matching suite of cream units and a full width 20ft open plan living room with dining area, enjoying a pleasant outlook over the rear garden. On the first floor there are three good sized bedrooms, a modern family bathroom and useful separate WC. At the side of the property is a driveway providing ample off road parking and leads to the detached garage. A feature of the property is the enclosed rear garden which not only benefits from the maximum privacy but has been sympathetically landscaped to create an excellent useable outdoor space, perfect for summer garden parties!

#### Breakfast Kitchen: 12'10" (3.90m) x 10'3" (3.13m)

Fitted with a matching suite of cream units comprising a white ceramic single drainer sink unit with stainless steel mixer tap, a range of base cupboards & drawers with matching wood worktops, suspended wall cupboards with concealed extractor hood, built in fridge, Stoves oven with 4- ring gas hob over, radiator, built in pantry, laminate effect vinyl flooring, double glazed window to front and PVC double glazed door to side.