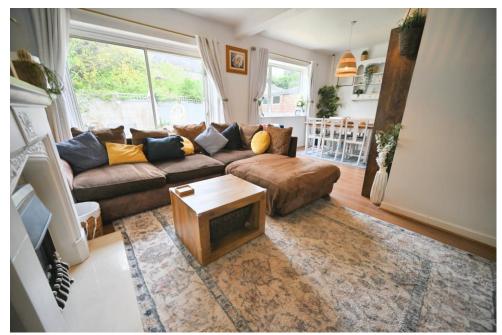

#### Open Plan Living Room with Dining Area: 20'8" (6.29m) x 16'4" (4.97m)

Feature marble style fireplace & hearth with decorative surround & gas coal fire, two radiators, laminate flooring and double glazed window to rear with matching patio doors leading to garden.