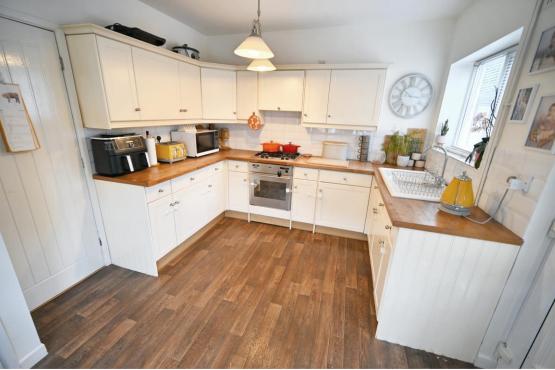

Deceptive externally, viewing of the interior is essential to appreciate the surprisingly spacious living accommodation which is stylishly appointed including quality carpets & flooring, trendy décor throughout, breakfast kitchen with a matching suite of cream units and neatly landscaped private rear garden.

Ideal as a family house and having the benefit of gas central heating and double glazing, the interior includes entrance hall with C-Shaped staircase to first floor, breakfast kitchen with a matching suite of cream units and a full width 20ft open plan living room with dining area, enjoying a pleasant outlook over the rear garden. On the first floor there are three good sized bedrooms, a modern family bathroom and useful separate WC. At the side of the property is a driveway providing ample off road parking and leads to the detached garage. A feature of the property is the enclosed rear garden which not only benefits from the maximum privacy but has been sympathetically landscaped to create an excellent useable outdoor space, perfect for summer garden parties!

#### Breakfast Kitchen: 12'10" (3.90m) x 10'3" (3.13m)

Fitted with a matching suite of cream units comprising a white ceramic single drainer sink unit with stainless steel mixer tap, a range of base cupboards & drawers with matching wood worktops, suspended wall cupboards with concealed extractor hood, built in fridge, Stoves oven with 4- ring gas hob over, radiator, built in pantry, laminate effect vinyl flooring, double glazed window to front and PVC double glazed door to side.