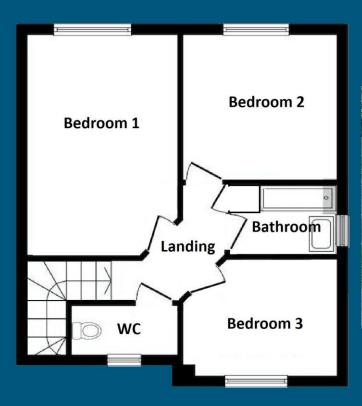

Ideal as a family house and having the benefit of gas central heating and double glazing, the interior includes entrance hall with C-Shaped staircase to first floor, breakfast kitchen with a matching suite of cream units and a full width 20ft open plan living room with dining area, enjoying a pleasant outlook over the rear garden. On the first floor there are three good sized bedrooms, a modern family bathroom and useful separate WC. At the side of the property is a driveway providing ample off road parking and leads to the detached garage. A feature of the property is the enclosed rear garden which not only benefits from the maximum privacy but has been sympathetically landscaped to create an excellent useable outdoor space, perfect for summer garden parties!

**First Floor Landing:** Loft hatch and built in storage cupboard with wall mounted gas fired Baxi central heating boiler.

Bedroom One: 14'9" (4.57m) x 10'1" (3.09m)

Radiator, laminate flooring and double glazed window to rear.

Bedroom Two: 10'2" (3.12m) x 9'8" (3.01m) Radiator and double glazed window to rear.

Bedroom Three: 7'9" (2.42m) x 10'5" (3.22m max)

Radiator, laminate flooring and double glazed window to front.

### Bathroom: 4'6" (1.41m) x 7'2" (2.22m max)

Fitted with a white suite comprising panelled bath with shower unit & screen over, vanity unit, chrome heated towel rail, built in storage, patterned ceramic tiled flooring and double glazed opaque window to side. **Fitted Cloakroom:** Fitted with a white low level WC, vinyl flooring and double glazed opaque window to front.

## **First Floor**

**Total Floor Area: 950sq feet (88.3sq metres)** Approx.