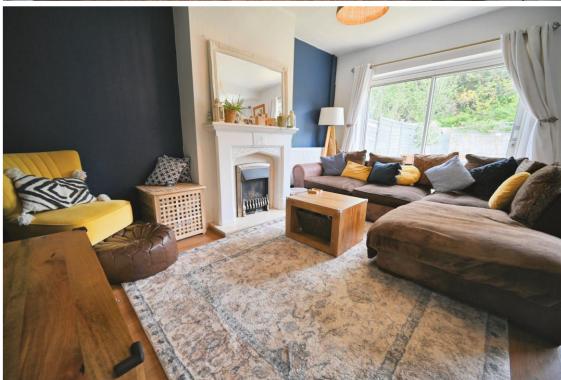

Ideal as a family house and having the benefit of gas central heating and double glazing, the interior includes entrance hall with C-Shaped staircase to first floor, breakfast kitchen with a matching suite of cream units and a full width 20ft open plan living room with dining area, enjoying a pleasant outlook over the rear garden. On the first floor there are three good sized bedrooms, a modern family bathroom and useful separate WC. At the side of the property is a driveway providing ample off road parking and leads to the detached garage. A feature of the property is the enclosed rear garden which not only benefits from the maximum privacy but has been sympathetically landscaped to create an excellent useable outdoor space, perfect for summer garden parties!

#### Open Plan Living Room with Dining Area: 20'8" (6.29m) x 16'4" (4.97m)

Feature marble style fireplace & hearth with decorative surround & gas coal fire, two radiators, laminate flooring and double glazed window to rear with matching patio doors leading to garden.