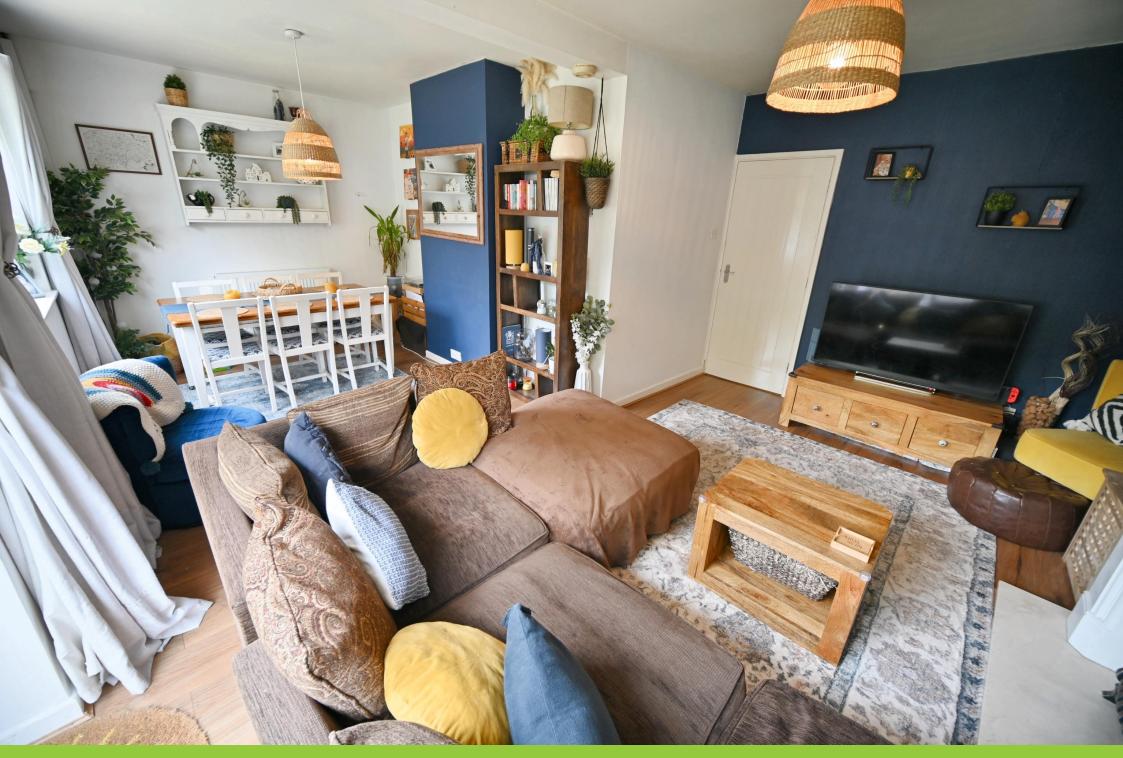

#### Open Plan Living Room with Dining Area: 20'8" (6.29m) x 16'4" (4.97m)

Feature marble style fireplace & hearth with decorative surround & gas coal fire, two radiators, laminate flooring and double glazed window to rear with matching patio doors leading to garden.