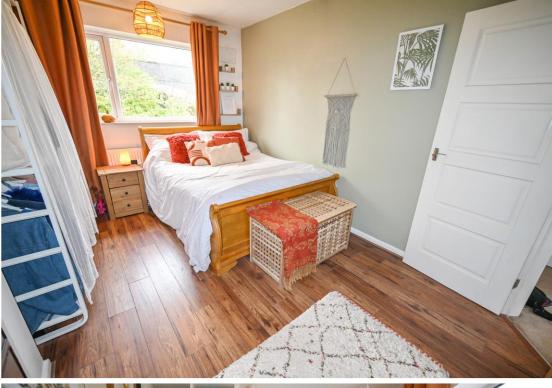

**First Floor Landing:** Loft hatch and built in storage cupboard with wall mounted gas fired Baxi central heating boiler.

Bedroom One: 14'9" (4.57m) x 10'1" (3.09m)

Radiator, laminate flooring and double glazed window to rear.