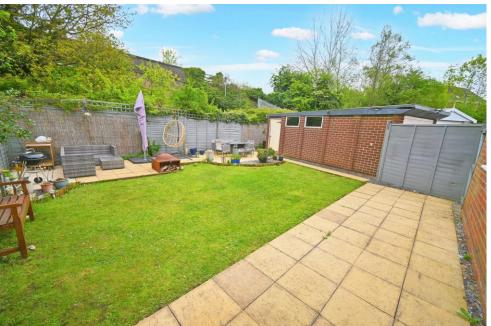

**Rear Garden:** Neatly landscaped to create excellent useable outdoor space with full width paved patio having sandstone style slabs, overlooking the shaped centre lawn, further rear terraced with slate chippings, raised timber sleepers, surrounding fencing with side gate and rear access to detached garage. **Garage:** 9'6" (2.93m) x 20'1" (6.13m)