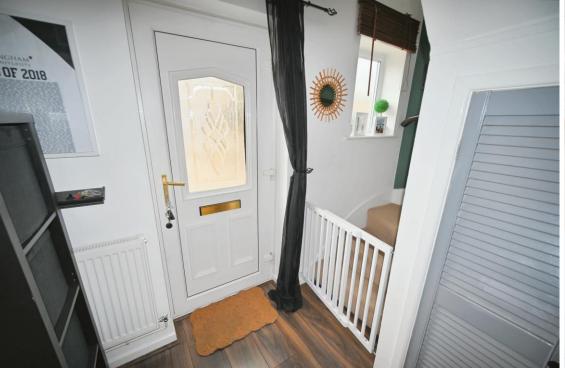

**Entrance Hall:** PVC front door with double glazed insert, radiator, built in cloaks cupboard, laminate flooring, C-Shaped staircase to first floor and double glazed opaque window to front.