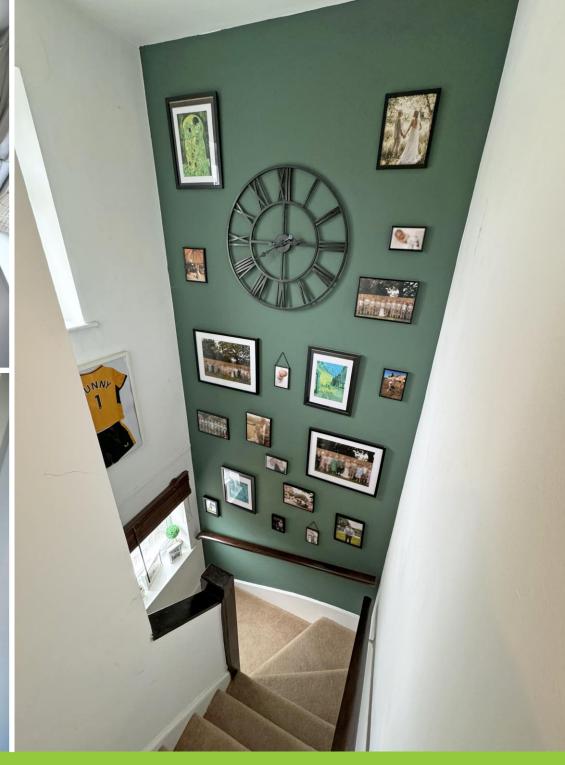

**Entrance Hall:** PVC front door with double glazed insert, radiator, built in cloaks cupboard, laminate flooring, C-Shaped staircase to first floor and double glazed opaque window to front.