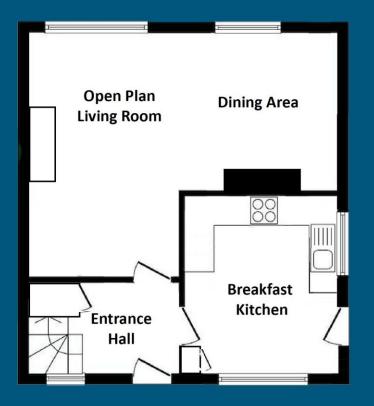

Ideal as a family house and having the benefit of gas central heating and double glazing, the interior includes entrance hall with C-Shaped staircase to first floor, breakfast kitchen with a matching suite of cream units and a full width 20ft open plan living room with dining area, enjoying a pleasant outlook over the rear garden. On the first floor there are three good sized bedrooms, a modern family bathroom and useful separate WC. At the side of the property is a driveway providing ample off road parking and leads to the detached garage. A feature of the property is the enclosed rear garden which not only benefits from the maximum privacy but has been sympathetically landscaped to create an excellent useable outdoor space, perfect for summer garden parties!

**Entrance Hall:** PVC front door with double glazed insert, radiator, built in cloaks cupboard, laminate flooring, C-Shaped staircase to first floor and double glazed opaque window to front.

#### Breakfast Kitchen: 12'10" (3.90m) x 10'3" (3.13m)

Fitted with a matching suite of cream units comprising a white ceramic single drainer sink unit with stainless steel mixer tap, a range of base cupboards & drawers with matching wood worktops, suspended wall cupboards with concealed extractor hood, built in fridge, Stoves oven with 4- ring gas hob over, radiator, built in pantry, laminate effect vinyl flooring, double glazed window to front and PVC double glazed door to side.

#### Open Plan Living Room with Dining Area: 20'8" (6.29m) x 16'4" (4.97m)

Feature marble style fireplace & hearth with decorative surround & gas coal fire, two radiators, laminate flooring and double glazed window to rear with matching patio doors leading to garden.

## **Ground Floor**