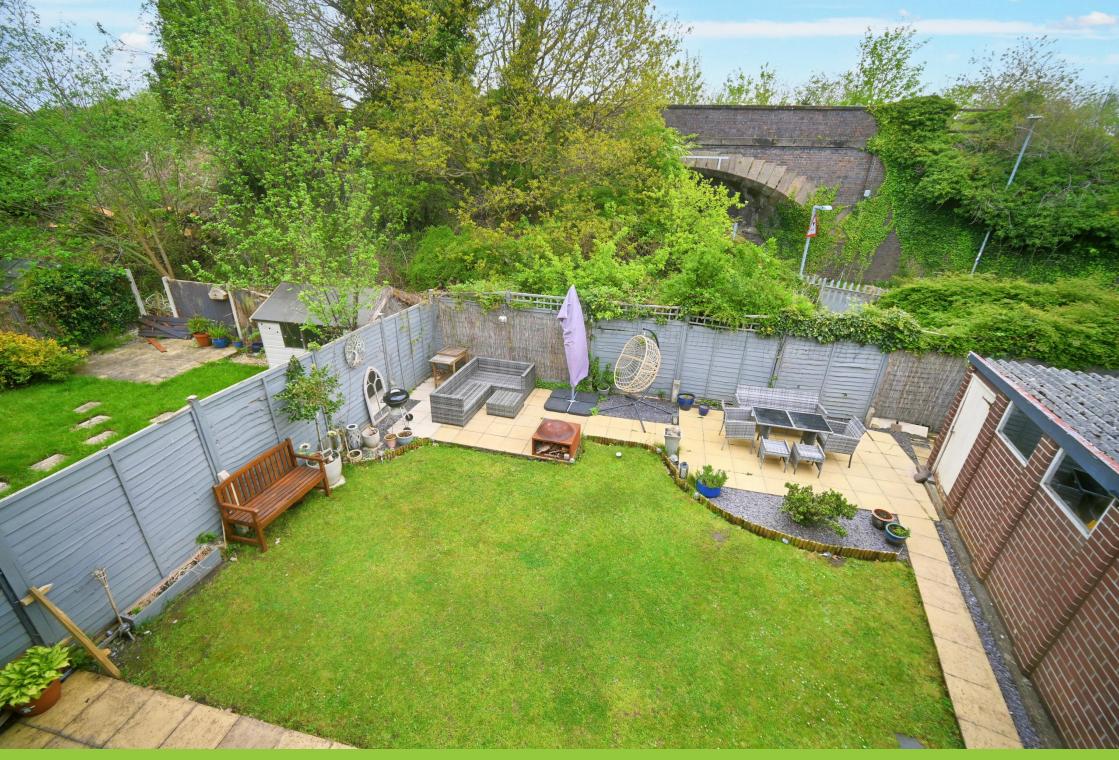

**Rear Garden:** Neatly landscaped to create excellent useable outdoor space with full width paved patio having sandstone style slabs, overlooking the shaped centre lawn, further rear terraced with slate chippings, raised timber sleepers, surrounding fencing with side gate and rear access to detached garage. **Garage:** 9'6" (2.93m) x 20'1" (6.13m)