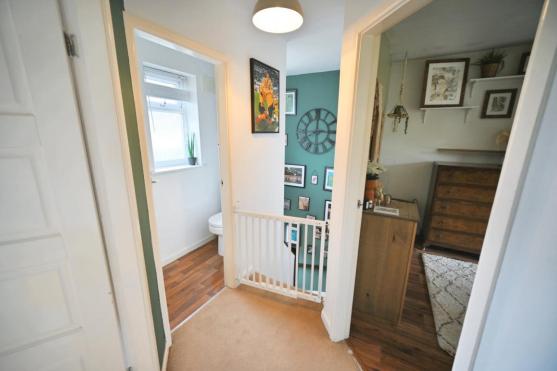

**Entrance Hall:** PVC front door with double glazed insert, radiator, built in cloaks cupboard, laminate flooring, C-Shaped staircase to first floor and double glazed opaque window to front.

**First Floor Landing:** Loft hatch and built in storage cupboard with wall mounted gas fired Baxi central heating boiler.

Bedroom One: 14'9" (4.57m) x 10'1" (3.09m)

Radiator, laminate flooring and double glazed window to rear.