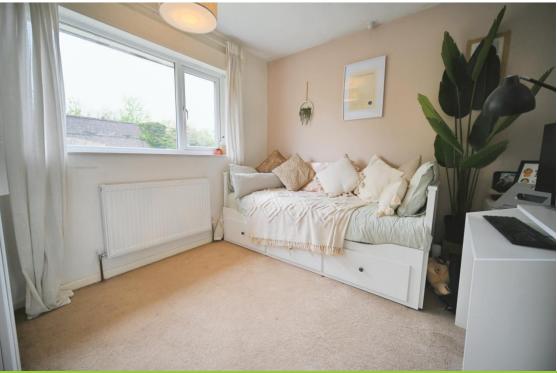

**First Floor Landing:** Loft hatch and built in storage cupboard with wall mounted gas fired Baxi central heating boiler.

Bedroom One: 14'9" (4.57m) x 10'1" (3.09m)

Radiator, laminate flooring and double glazed window to rear.

Bedroom Two: 10'2" (3.12m) x 9'8" (3.01m) Radiator and double glazed window to rear.

Bedroom Three: 7'9" (2.42m) x 10'5" (3.22m max)

Radiator, laminate flooring and double glazed window to front.