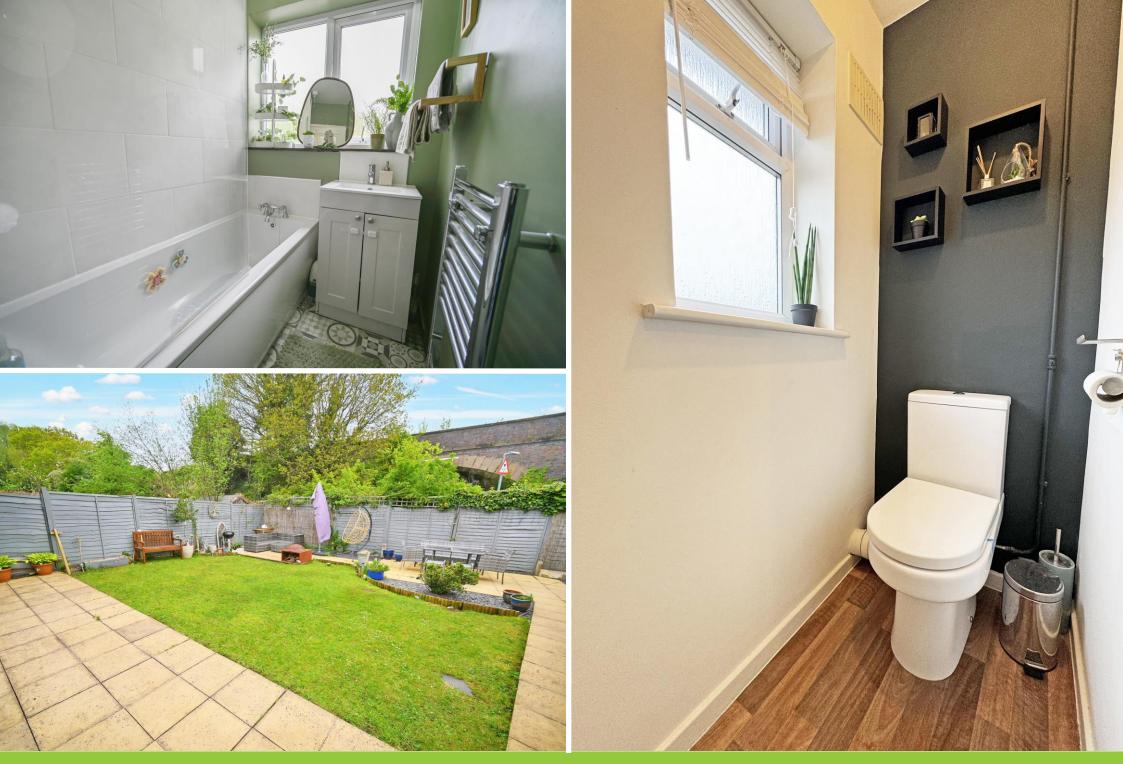

### Bathroom: 4'6" (1.41m) x 7'2" (2.22m max)

Fitted with a white suite comprising panelled bath with shower unit & screen over, vanity unit, chrome heated towel rail, built in storage, patterned ceramic tiled flooring and double glazed opaque window to side. **Fitted Cloakroom:** Fitted with a white low level WC, vinyl flooring and double glazed opaque window to front.

**Rear Garden:** Neatly landscaped to create excellent useable outdoor space with full width paved patio having sandstone style slabs, overlooking the shaped centre lawn, further rear terraced with slate chippings, raised timber sleepers, surrounding fencing with side gate and rear access to detached garage. **Garage:** 9'6" (2.93m) x 20'1" (6.13m)