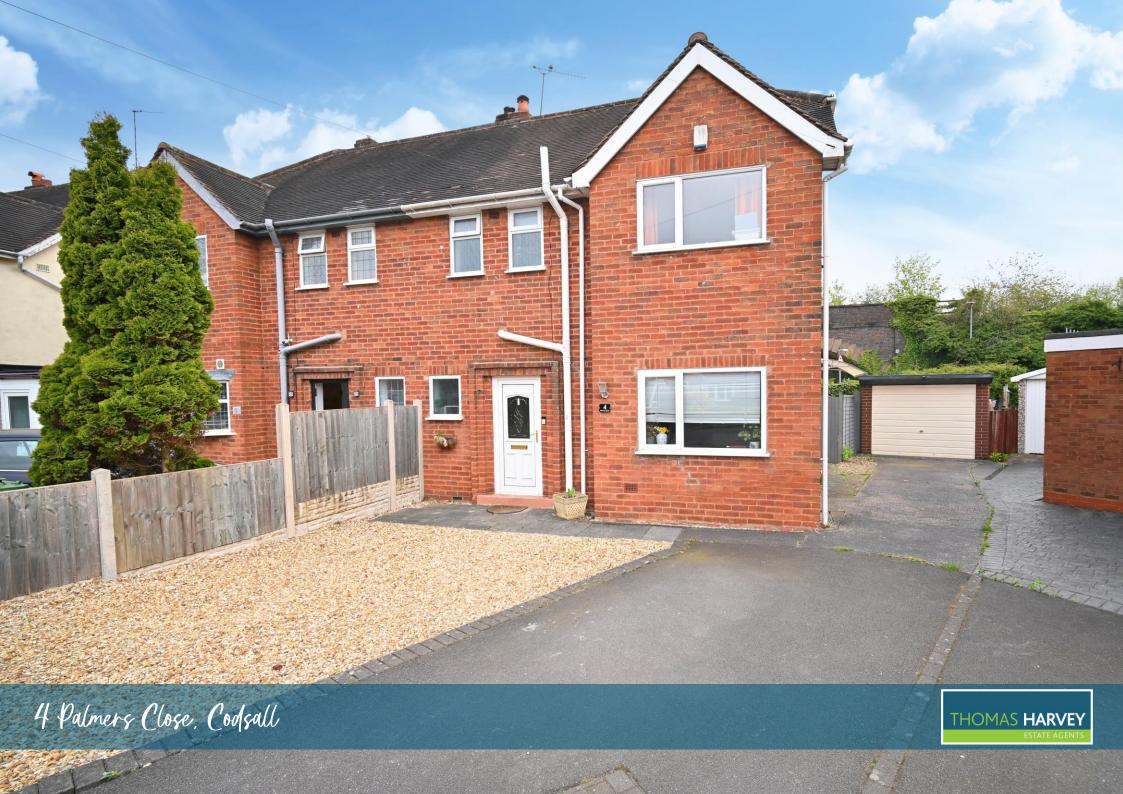

# A Deceptive & Well Presented Three Bedroom Semi-Detached Family House In A Small Select Cul-De-Sac In A Favoured Residential Area

4 Palmers Close, Codsall, Wolverhampton, WV8 2JX

Asking Price: £260,000

**Tenure: Freehold** 

Council Tax: Band B - South Staffordshire

EPC Rating: C (71)

Total Floor Area: 950sq feet (88.3sq metres) Approx.

Occupying a pleasant cul de sac position just off Lane Green Road and therefore in a popular residential area, this distinctive semi-detached property has been thoughtfully restyled by the present owners to provide a host of trendy and attractive features throughout.

Deceptive externally, viewing of the interior is essential to appreciate the surprisingly spacious living accommodation which is stylishly appointed including quality carpets & flooring, trendy décor throughout, breakfast kitchen with a matching suite of cream units and neatly landscaped private rear garden.