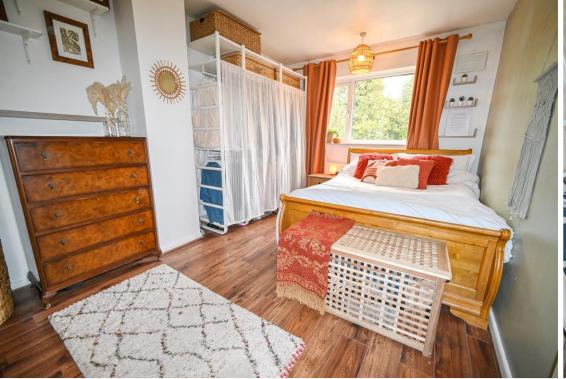

**First Floor Landing:** Loft hatch and built in storage cupboard with wall mounted gas fired Baxi central heating boiler.

Bedroom One: 14'9" (4.57m) x 10'1" (3.09m)

Radiator, laminate flooring and double glazed window to rear.