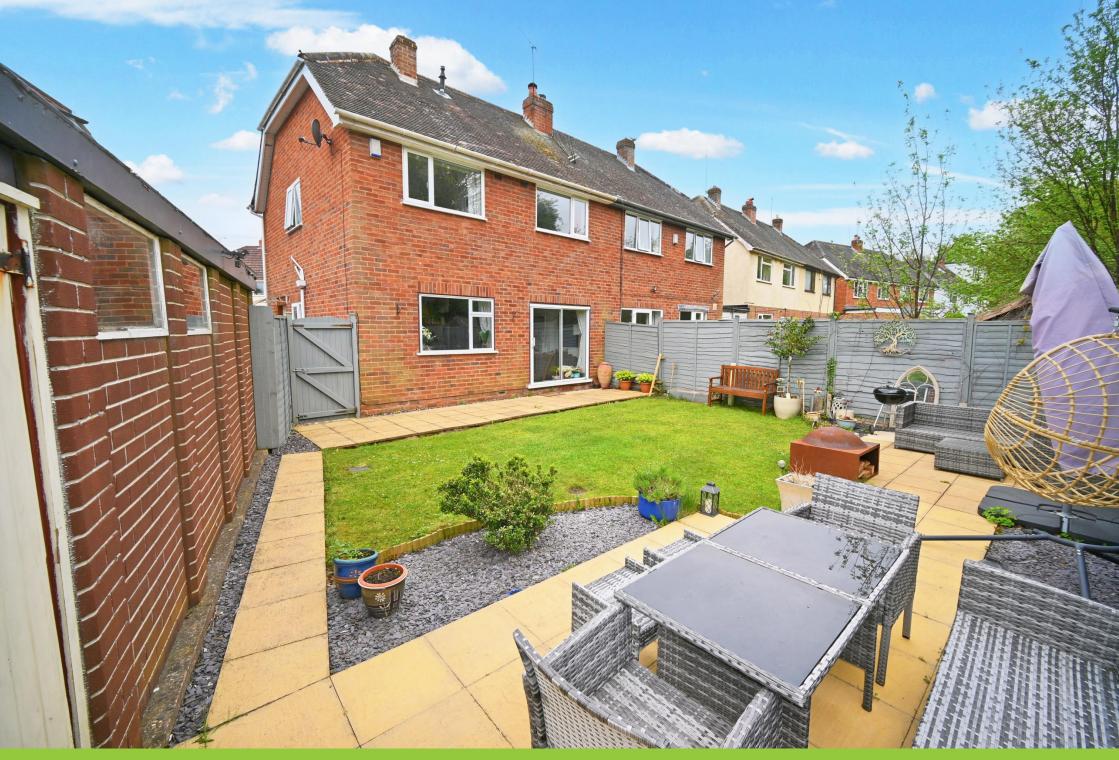

**Rear Garden:** Neatly landscaped to create excellent useable outdoor space with full width paved patio having sandstone style slabs, overlooking the shaped centre lawn, further rear terraced with slate chippings, raised timber sleepers, surrounding fencing with side gate and rear access to detached garage. **Garage:** 9'6" (2.93m) x 20'1" (6.13m)