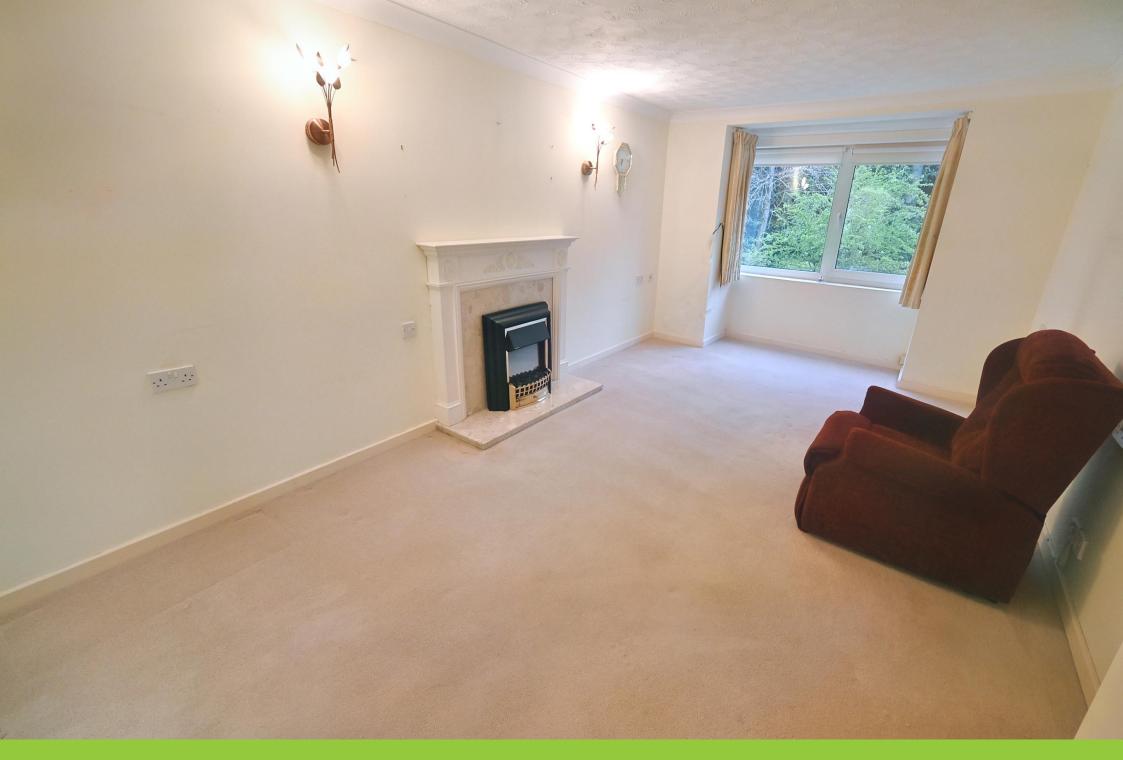

#### Living Room with Dining Area: 19'8" (6.00m max) x 10'6" (3.20m)

Marble style fire place & hearth with decorative surround, convector heater, wall light points, coved ceiling, double glazed bay window to front and archway to: