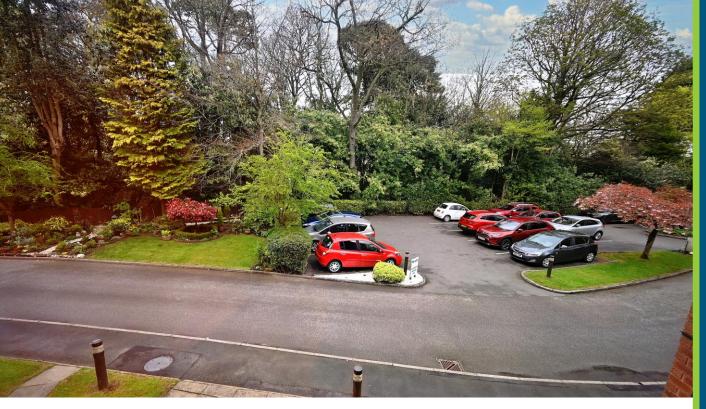

Constructed to a well-planned design this most impressive development has the benefit of lift facilities, resident manager, 24hr emergency pull-cord system, communal lounge, washing and drying room, dedicated residents only parking spaces and guest rooms which can be booked for visiting family or friends.

#### Bedroom One: 14'1" (4.28m) x 8'9" (2.67m)

Built in mirrored double wardrobe, convector heater, wall light points, coved ceiling and double glazed window to front.

Mature Landscaped Surrounding Gardens: Having various patio areas, large shaped lawns, variety of shrubs and trees, surrounding hedging and fencing.