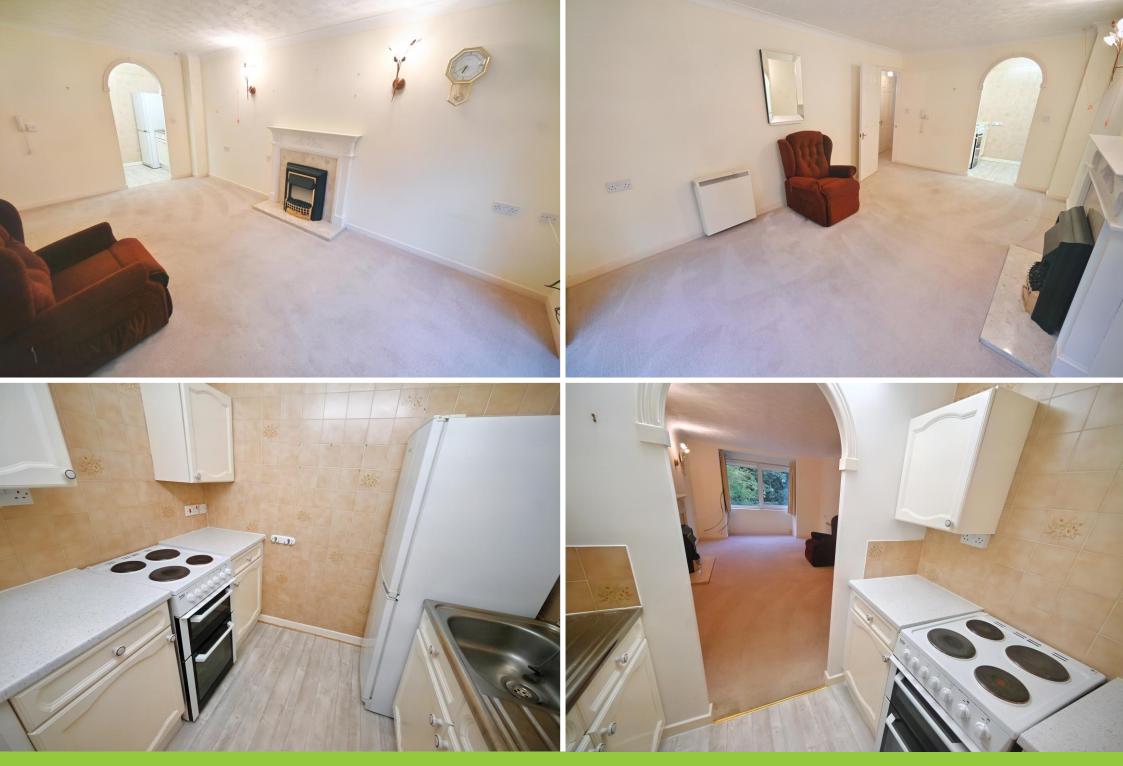

#### Living Room with Dining Area: 19'8" (6.00m max) x 10'6" (3.20m)

Marble style fire place & hearth with decorative surround, convector heater, wall light points, coved ceiling, double glazed bay window to front and archway to:

#### Kitchen: 7'3" (2.22m) x 5'7" (1.70m)

Fitted with a matching suite of light units comprising stainless steel single drainer sink unit, a range of base cupboards, drawers & suspended wall cupboards, matching worktops, recess for both a cooker & fridge freezer, strip light, tiled walls, coved ceiling and laminate effect vinyl flooring.