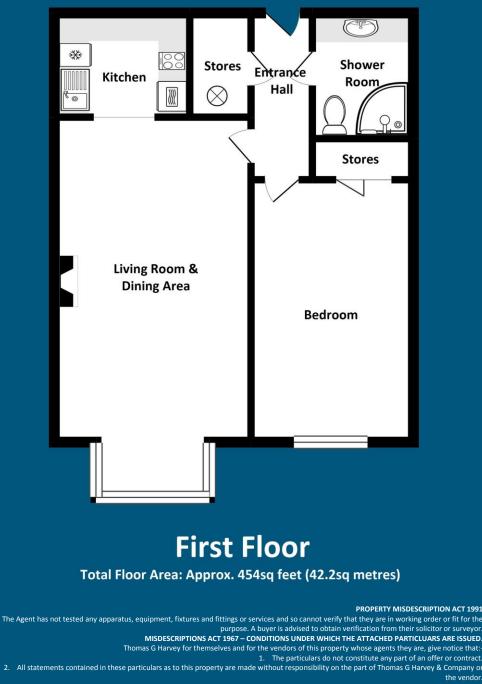

# Well Maintained & Attractive One Bedroom First floor Alat in Retirement Development

Entrance Hall: Front door, coved ceiling and walk in utility/ storage cupboard.

#### Shower Room: 6'7" (2.06m) x 5'3" (1.63m)

Fitted with a cream suite comprising corner shower cubicle, low level WC, vanity unit with tiled shelf, chrome heated towel rail, wall mounted electric heater, tiled walls, coved ceiling and tiled effect vinyl flooring.

#### Living Room with Dining Area: 19'8" (6.00m max) x 10'6" (3.20m)

Marble style fire place & hearth with decorative surround, convector heater, wall light points, coved ceiling, double glazed bay window to front and archway to:

#### Kitchen: 7'3" (2.22m) x 5'7" (1.70m)

Fitted with a matching suite of light units comprising stainless steel single drainer sink unit, a range of base cupboards, drawers & suspended wall cupboards, matching worktops, recess for both a cooker & fridge freezer, strip light, tiled walls, coved ceiling and laminate effect vinyl flooring.

#### Bedroom One: 14'1" (4.28m) x 8'9" (2.67m)

Built in mirrored double wardrobe, convector heater, wall light points, coved ceiling and double glazed window to front.

Mature Landscaped Surrounding Gardens: Having various patio areas, large shaped lawns, variety of shrubs and trees, surrounding hedging and fencing.

#### **Tenure: Leasehold**

Leasehold Term: 125 years from 01.08.1987 Ground Rent: £494.20 per annum Service Charge: £2,106.62 per annum **Council Tax: Band B - Wolverhampton** EPC Rating: C Total Floor Area: 454sq feet (42.2sq meters) Approx. **No Upward Chain** 