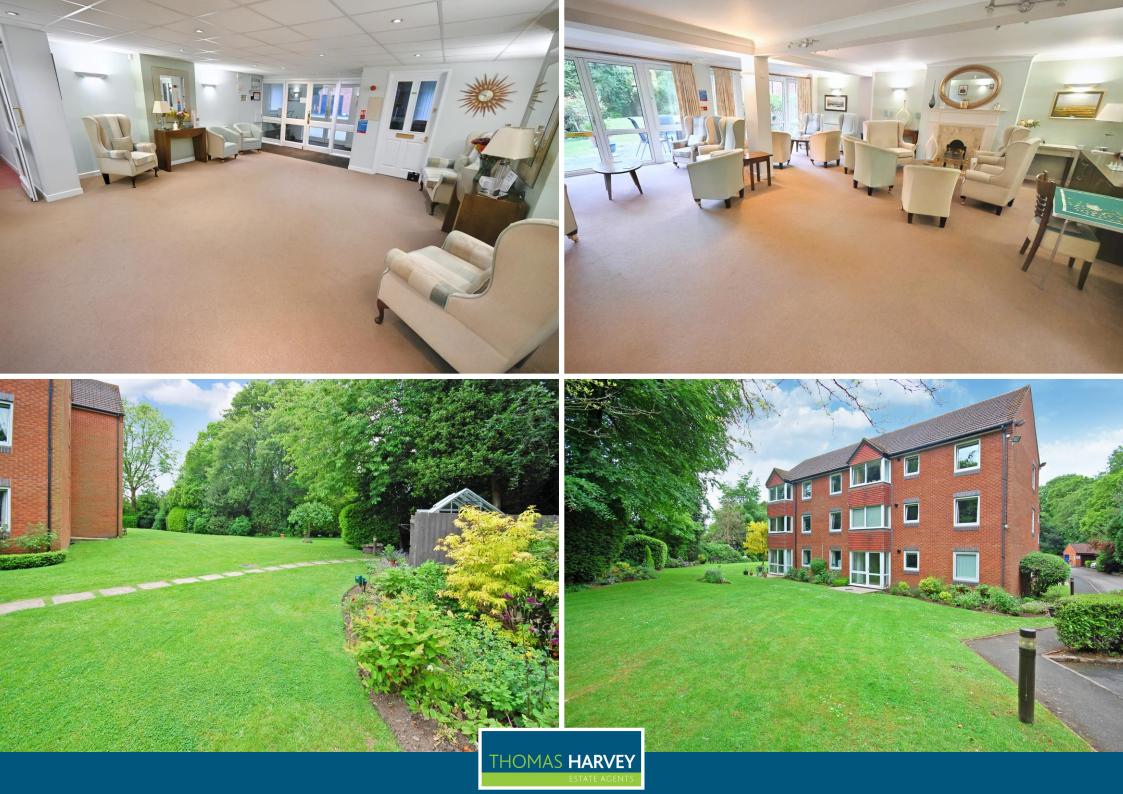

Constructed to a well-planned design this most impressive development has the benefit of lift facilities, resident manager, 24hr emergency pull-cord system, communal lounge, washing and drying room, dedicated residents only parking spaces and guest rooms which can be booked for visiting family or friends.

#### Bedroom One: 14'1" (4.28m) x 8'9" (2.67m)

Built in mirrored double wardrobe, convector heater, wall light points, coved ceiling and double glazed window to front.

Mature Landscaped Surrounding Gardens: Having various patio areas, large shaped lawns, variety of shrubs and trees, surrounding hedging and fencing.