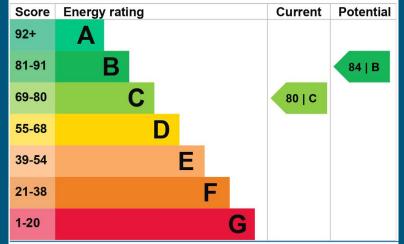

#### **Tenure: Leasehold**

Leasehold Term: 125 years from 01.08.1987 Ground Rent: £494.20 per annum Service Charge: £2,106.62 per annum **Council Tax: Band B - Wolverhampton** EPC Rating: C Total Floor Area: 454sq feet (42.2sq meters) Approx. **No Upward Chain** 