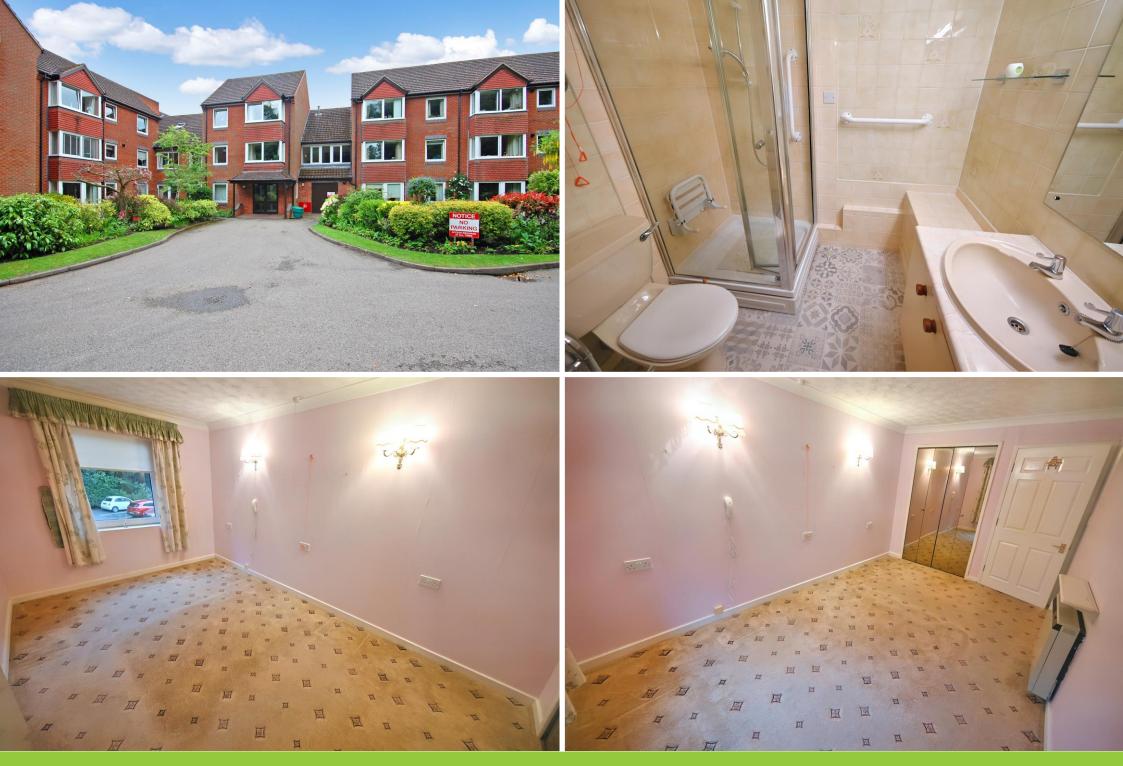

Constructed to a well-planned design this most impressive development has the benefit of lift facilities, resident manager, 24hr emergency pull-cord system, communal lounge, washing and drying room, dedicated residents only parking spaces and guest rooms which can be booked for visiting family or friends.

#### Shower Room: 6'7" (2.06m) x 5'3" (1.63m)

Fitted with a cream suite comprising corner shower cubicle, low level WC, vanity unit with tiled shelf, chrome heated towel rail, wall mounted electric heater, tiled walls, coved ceiling and tiled effect vinyl flooring.

#### Bedroom One: 14'1" (4.28m) x 8'9" (2.67m)

Built in mirrored double wardrobe, convector heater, wall light points, coved ceiling and double glazed window to front.

Mature Landscaped Surrounding Gardens: Having various patio areas, large shaped lawns, variety of shrubs and trees, surrounding hedging and fencing.