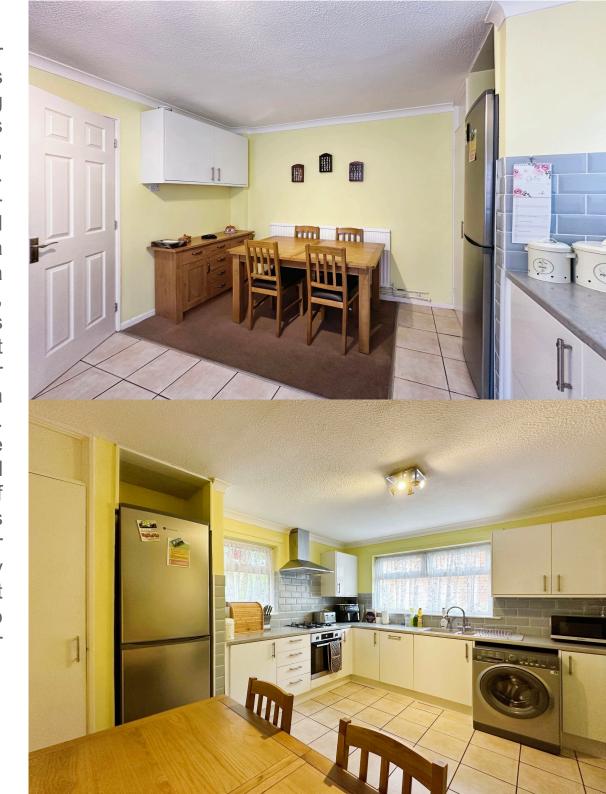

**Oxmead Close, Warrington, Cheshire** 

Asking Price £199,950

This exceptional end of terrace home is available for sale on a FREEHOLD basis with NO CHAIN, and is presented in a neutrally decorated condition, offering an inviting canvas for potential buyers. With its generous space, the house boasts three bedrooms, one reception room, and an open plan kitchen / diner. The bedrooms offer ample space, with two doublesized rooms providing plenty of room for comfort and relaxation. A large, newly refurbished bathroom is a standout feature of the property, complete with a heated towel rail and a walk-in shower cubicle, epitomizing modern living. The heart of the house is found in the kitchen which is flooded with natural light and offers dining space, perfect for family meals or entertaining guests. It comes equipped with a convenient dishwasher to ease your daily chores. The reception room is a delightful entertaining space with large windows allowing an abundance of natural light in and providing access to the unique feature of this property- the garden. This outdoor space is perfect for those who love to spend time outside or have children who need space to play. The property is conveniently located with great public transport links, schools, and local amenities nearby. It is also part of a strong local community, making it ideal for families.