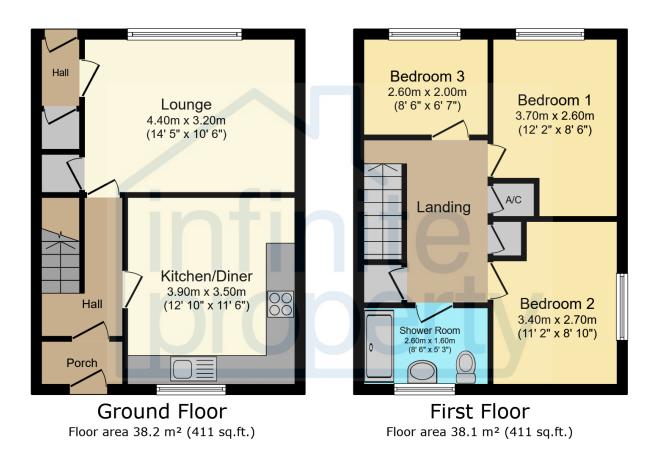

TOTAL: 76.3 m<sup>2</sup> (821 sq.ft.)

This floor plan is for illustrative purposes only. It is not drawn to scale. Any measurements, floor areas (including any total floor area), openings and orientations are approximate. No details are guaranteed, they cannot be relied upon for any purpose and do not form any part of any agreement. No liability is taken for any error, omission or misstatement. A party must rely upon its own inspection(s). Powered by www.Propertybox.io