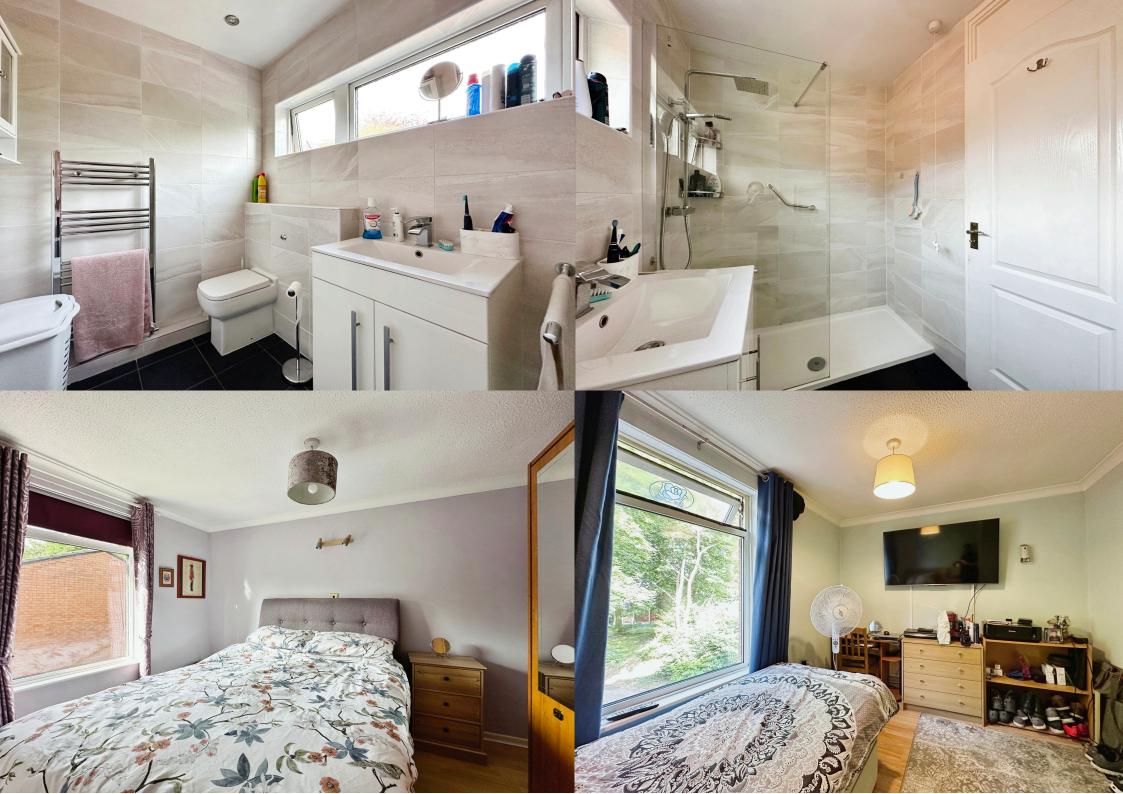

**Oxmead Close, Warrington, Cheshire** 

Asking Price £199,950

This exceptional end of terrace home is available for sale on a FREEHOLD basis with NO CHAIN, and is presented in a neutrally decorated condition, offering an inviting canvas for potential buyers. With its generous space, the house boasts three bedrooms, one reception room, and an open plan kitchen / diner. The bedrooms offer ample space, with two doublesized rooms providing plenty of room for comfort and relaxation. A large, newly refurbished bathroom is a standout feature of the property, complete with a heated towel rail and a walk-in shower cubicle, epitomizing modern living. The heart of the house is found in the kitchen which is flooded with natural light and offers dining space, perfect for family meals or entertaining guests. It comes equipped with a convenient dishwasher to ease your daily chores. The reception room is a delightful entertaining space with large windows allowing an abundance of natural light in and providing access to the unique feature of this property- the garden. This outdoor space is perfect for those who love to spend time outside or have children who need space to play. The property is conveniently located with great public transport links, schools, and local amenities nearby. It is also part of a strong local community, making it ideal for families.