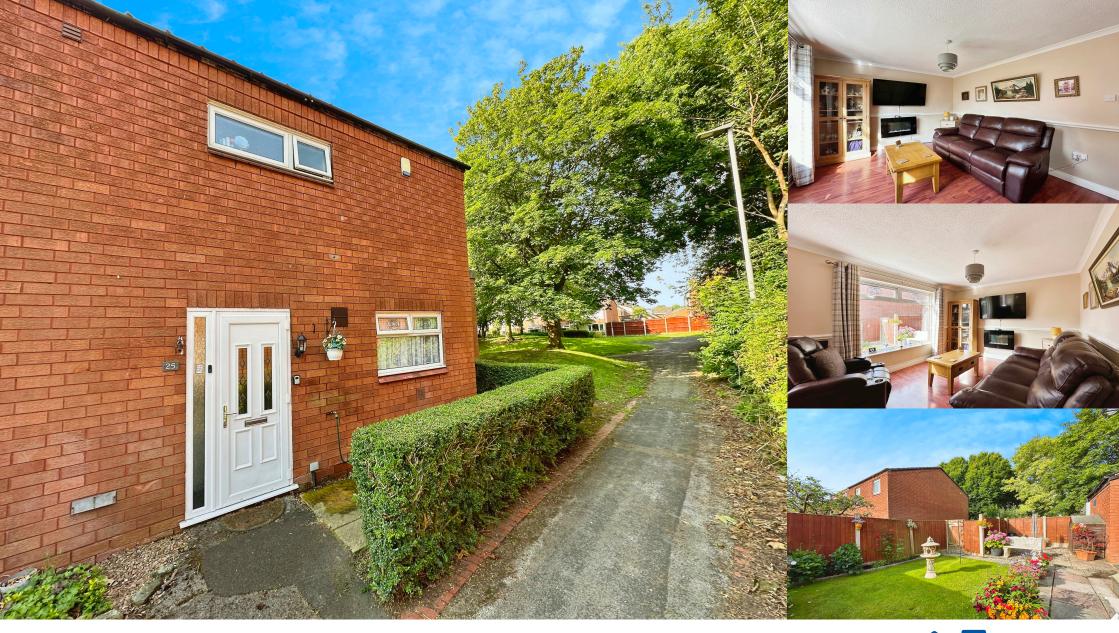

**Oxmead Close, Warrington, Cheshire** 

Asking Price £199,950

This exceptional end of terrace home is available for sale on a FREEHOLD basis with NO CHAIN, and is presented in a neutrally decorated condition, offering an inviting canvas for potential buyers. With its generous space, the house boasts three bedrooms, one reception room, and an open plan kitchen / diner. The bedrooms offer ample space, with two doublesized rooms providing plenty of room for comfort and relaxation. A large, newly refurbished bathroom is a standout feature of the property, complete with a heated towel rail and a walk-in shower cubicle, epitomizing modern living. The heart of the house is found in the kitchen which is flooded with natural light and offers dining space, perfect for family meals or entertaining guests. It comes equipped with a convenient dishwasher to ease your daily chores. The reception room is a delightful entertaining space with large windows allowing an abundance of natural light in and providing access to the unique feature of this property- the garden. This outdoor space is perfect for those who love to spend time outside or have children who need space to play. The property is conveniently located with great public transport links, schools, and local amenities nearby. It is also part of a strong local community, making it ideal for families.