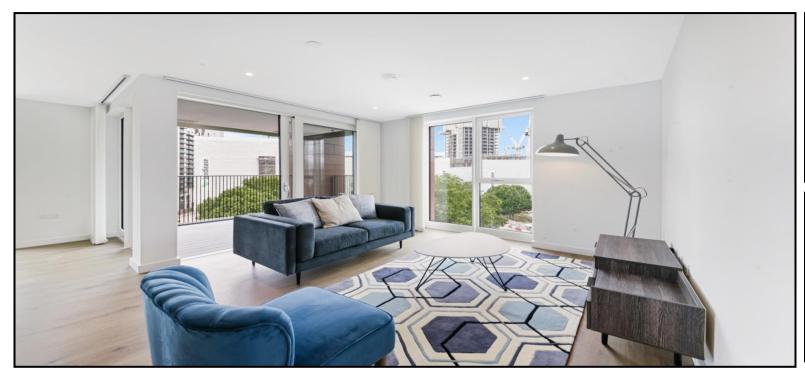

## Weymouth Building, Elephant Park, Elephant & Castle SE17

- LUXURY TWO BEDROOM
APARTMENT

- 861 SQ FT

- PRIVATE BALCONY

- SIXTH FLOOR

- GYMNASIUM

A two bed apartment within Weymouth Building, Elephant Park SE17. Comprising a naturally bright living area with full height windows, 6th floor, a bespoke modern fitted kitchen with integrated appliances and an additional private balcony. A contemporary bathroom suite, storage cupboard in the hall and two large double bedrooms with fitted wardrobes and master ensuite.