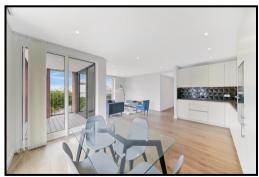

## Weymouth Building, Elephant Park, Elephant & Castle SE17

- LUXURY TWO BEDROOM
APARTMENT

- 861 SQ FT

- PRIVATE BALCONY

- SIXTH FLOOR

- GYMNASIUM

A two bed apartment within Weymouth Building, Elephant Park SE17. Comprising a naturally bright living area with full height windows, 6th floor, a bespoke modern fitted kitchen with integrated appliances and an additional private balcony. A contemporary bathroom suite, storage cupboard in the hall and two large double bedrooms with fitted wardrobes and master ensuite.