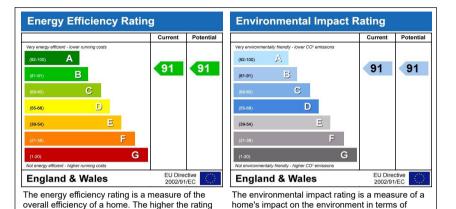

carbon dioxid (CO2) emissions. The higher the

rating the less impact it has on the environment.

### **View Property**

the more energy efficient the home is and the lower

the fuel bills will be.