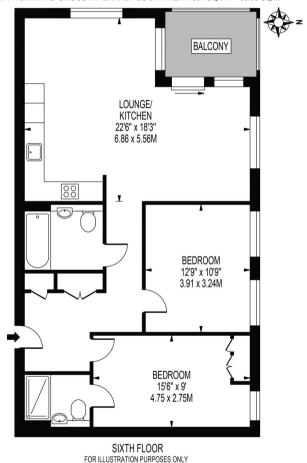

#### **WEYMOUTH BUILDING**

APPROXIMATE GROSS INTERNAL FLOOR AREA: 861 SQ FT - 80.00 SQ M

THIS FLOOR PLAN SHOULD BE USED AS A GENERAL OUTLINE FOR GUIDANCE ONLY AND DOES NOT CONSTITUTE IN WHOLE OR IN PART AN OFFER OR CONTRACT.
ANY MITCHORNIC PURPOSES OR LESSEE SHOULD STREAM THE MESELUES BY INSPECTION, SEARCHES, ENQUIRES AND PLUL SURVEY AS TO THE CORRECTNICES OF EACH STATEMENT.
ANY AREA, MESINERIENTIS OR STREAMED, STREAMED SHOULD NOT BE USED TO VALUE A PROPERTY OR BE THE ASSES OF MAJE OF ELT.