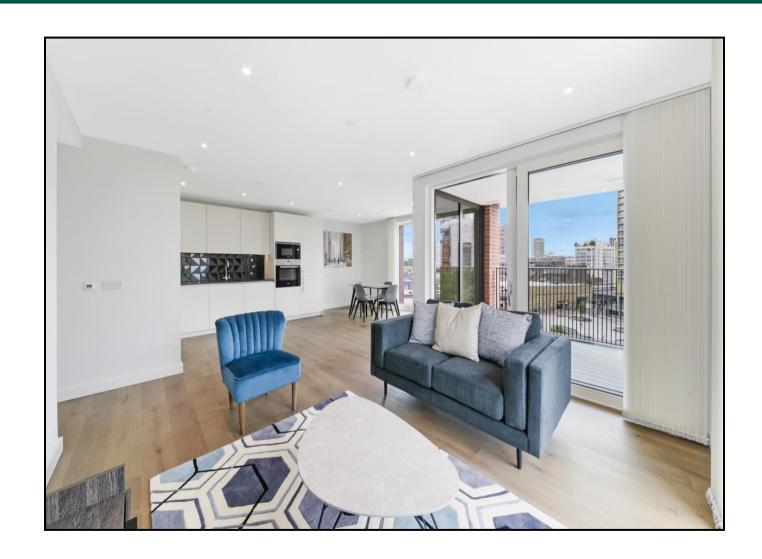

## Weymouth Building, Elephant Park, Elephant & Castle SE17

- LUXURY TWO BEDROOM
APARTMENT

- 861 SQ FT

- PRIVATE BALCONY

- SIXTH FLOOR

- GYMNASIUM

A two bed apartment within Weymouth Building, Elephant Park SE17. Comprising a naturally bright living area with full height windows, 6th floor, a bespoke modern fitted kitchen with integrated appliances and an additional private balcony. A contemporary bathroom suite, storage cupboard in the hall and two large double bedrooms with fitted wardrobes and master ensuite.