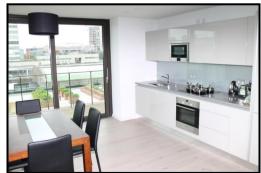

### The Tower, One The Elephant, Elephant & Castle SE1

TWO BEDROOMS / TWO BATHS

874 SQ. FT INTERNAL AREA

PRIVATE BALCONY

24 HOUR CONCIERGE

**OPPOSITE LEISURE CENTRE** 

A luxury two bedroom apartment in Elephant & Castle's iconic One The Elephant landmark, rising 37 floors above Elephant & Castle, SE1. Our client's property includes an open plan living space, fitted kitchen with integrated appliances, wood flooring, modern bathroom décor, fitted wardrobe space in both bedrooms, master ensuite and a private balcony offering views across the surround area.