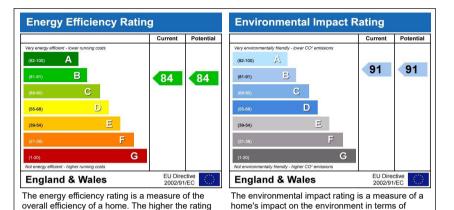

### £730,000 (Leasehold)

carbon dioxid (CO2) emissions. The higher the

rating the less impact it has on the environment.

#### **View Property**

the more energy efficient the home is and the lower

the fuel bills will be.