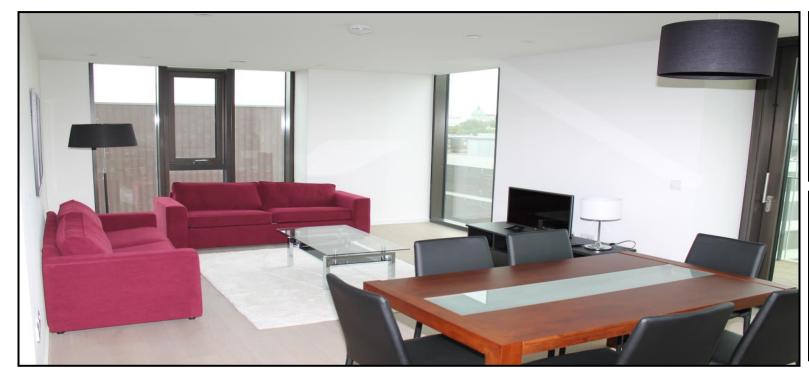

### The Tower, One The Elephant, Elephant & Castle SE1

TWO BEDROOMS / TWO BATHS

874 SQ. FT INTERNAL AREA

PRIVATE BALCONY

24 HOUR CONCIERGE

**OPPOSITE LEISURE CENTRE** 

A luxury two bedroom apartment in Elephant & Castle's iconic One The Elephant landmark, rising 37 floors above Elephant & Castle, SE1. Our client's property includes an open plan living space, fitted kitchen with integrated appliances, wood flooring, modern bathroom décor, fitted wardrobe space in both bedrooms, master ensuite and a private balcony offering views across the surround area.