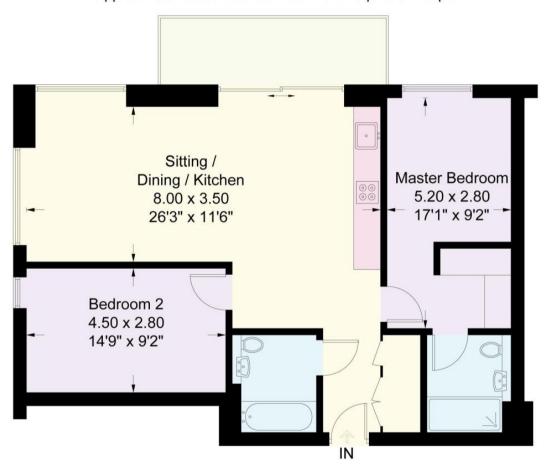

## THE TOWER, ONE THE ELEPHANT, ELEPHANT & CASTLE SE1

One The Elephant, SE1
Approximate Gross Internal Area = 81.2 sq m / 874 sq ft

Chase Evans make every attempt to ensure accuracy, however all measurements are approximate.

All aspects of this floor plan are for illustrative purposes only and not to scale. Errors and omissions excepted (E&OE).