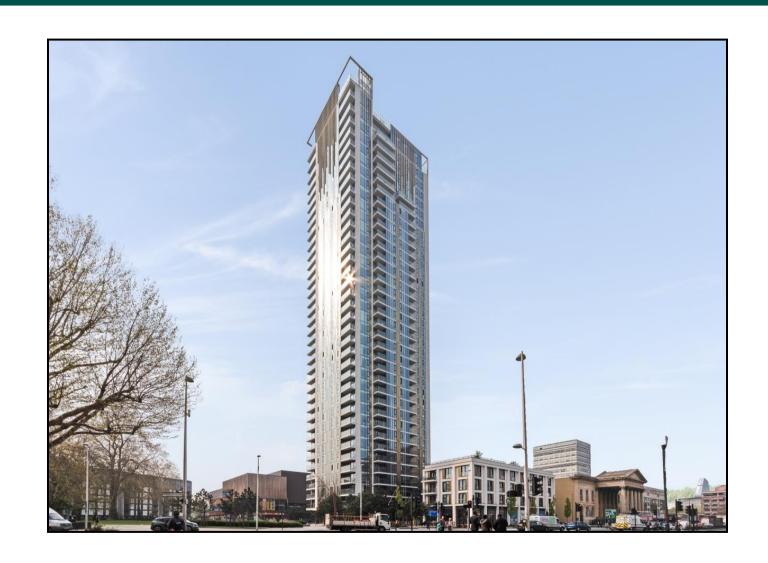

### The Tower, One The Elephant, Elephant & Castle SE1

TWO BEDROOMS / TWO BATHS

874 SQ. FT INTERNAL AREA

PRIVATE BALCONY

24 HOUR CONCIERGE

**OPPOSITE LEISURE CENTRE** 

A luxury two bedroom apartment in Elephant & Castle's iconic One The Elephant landmark, rising 37 floors above Elephant & Castle, SE1. Our client's property includes an open plan living space, fitted kitchen with integrated appliances, wood flooring, modern bathroom décor, fitted wardrobe space in both bedrooms, master ensuite and a private balcony offering views across the surround area.