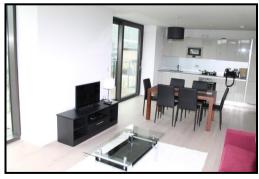

### The Tower, One The Elephant, Elephant & Castle SE1

TWO BEDROOMS / TWO BATHS

874 SQ. FT INTERNAL AREA

PRIVATE BALCONY

24 HOUR CONCIERGE

**OPPOSITE LEISURE CENTRE** 

A luxury two bedroom apartment in Elephant & Castle's iconic One The Elephant landmark, rising 37 floors above Elephant & Castle, SE1. Our client's property includes an open plan living space, fitted kitchen with integrated appliances, wood flooring, modern bathroom décor, fitted wardrobe space in both bedrooms, master ensuite and a private balcony offering views across the surround area.