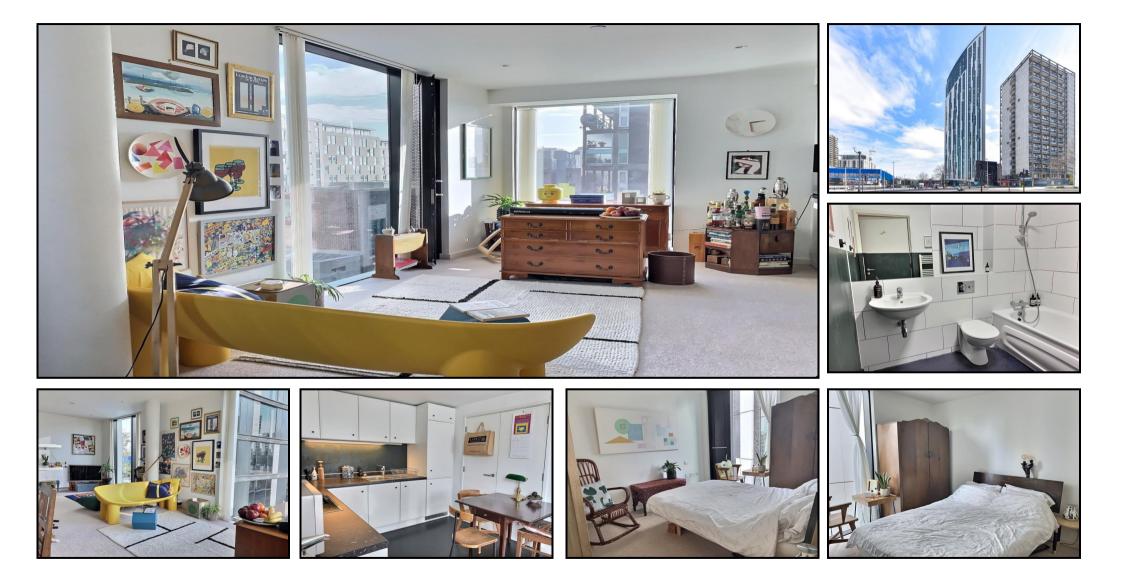

### IMMACULATE ONE BEDROOM APARTMENT

3RD (TOP) FLOOR OF PAVILION 24 HOUR CONCIERGE SERVICE SECURE CYCLE STORAGE

SUPERB LOCAL AMENITIES

Stunning one bedroom apartment set within the Pavilion forming part of Strata, A a landmark tower in the heart of Elephant & Castle, SE1. This stylish property comprises an elegant south and east facing open plan living / dining area, highspec fully integrated kitchen with a separate utility cupboard, large master primary bedroom with fitted wardrobes, and a pristine bathroom suite.