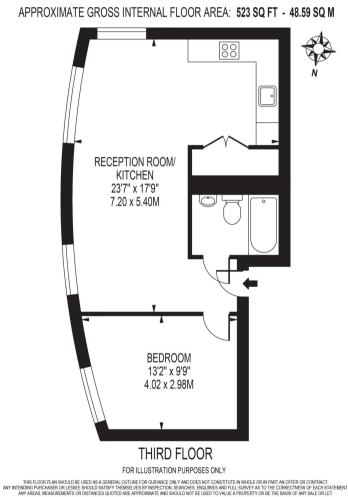

### IMMACULATE ONE BEDROOM APARTMENT

3RD (TOP) FLOOR OF PAVILION 24 HOUR CONCIERGE SERVICE SECURE CYCLE STORAGE

SUPERB LOCAL AMENITIES

Stunning one bedroom apartment set within the Pavilion forming part of Strata, A a landmark tower in the heart of Elephant & Castle, SE1. This stylish property comprises an elegant south and east facing open plan living / dining area, highspec fully integrated kitchen with a separate utility cupboard, large master primary bedroom with fitted wardrobes, and a pristine bathroom suite.