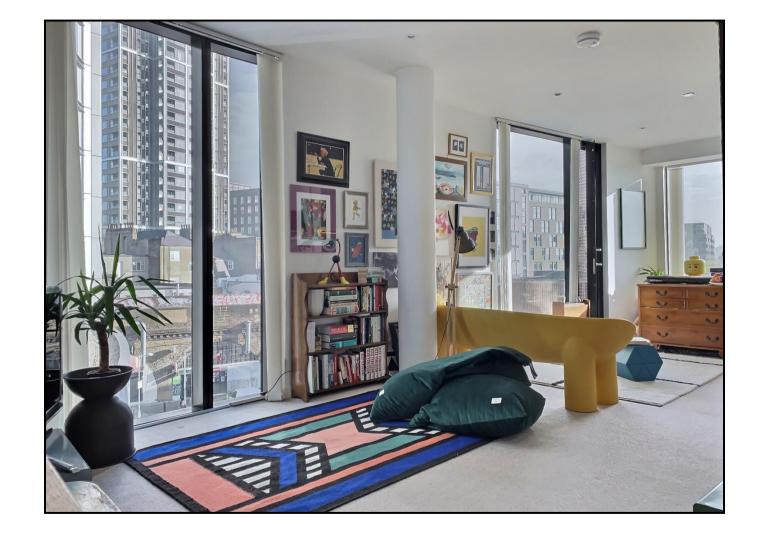

### IMMACULATE ONE BEDROOM APARTMENT

3RD (TOP) FLOOR OF PAVILION 24 HOUR CONCIERGE SERVICE SECURE CYCLE STORAGE

SUPERB LOCAL AMENITIES

Stunning one bedroom apartment set within the Pavilion forming part of Strata, A a landmark tower in the heart of Elephant & Castle, SE1. This stylish property comprises an elegant south and east facing open plan living / dining area, highspec fully integrated kitchen with a separate utility cupboard, large master primary bedroom with fitted wardrobes, and a pristine bathroom suite.