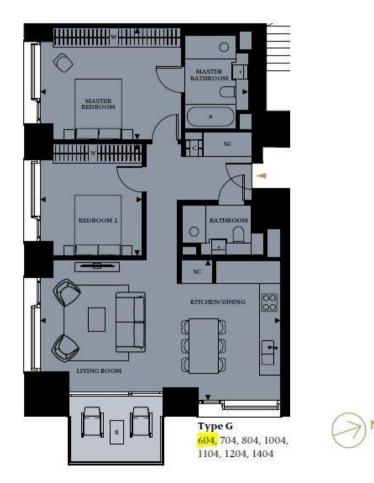

# RESIDENTS HEALTH SPA AND SWIMMING POOL BUSINESS ROOM/ENTERTAINING ROOM

TWO DOUBLE BEDROOMS

LOCATED IN THE HEART OF THE SOUTHBANK

A well-proportioned, off-plan, two bedroom sixth floor apartment with a balcony in a new central London riverside development a stroll from the London Eye, Southbank Centre and Waterloo station.Measuring approx. 966 sq. ft. the property will offer a contemporary, open-plan layout with a modern fully integrated kitchen and a living room opening onto the balcony.