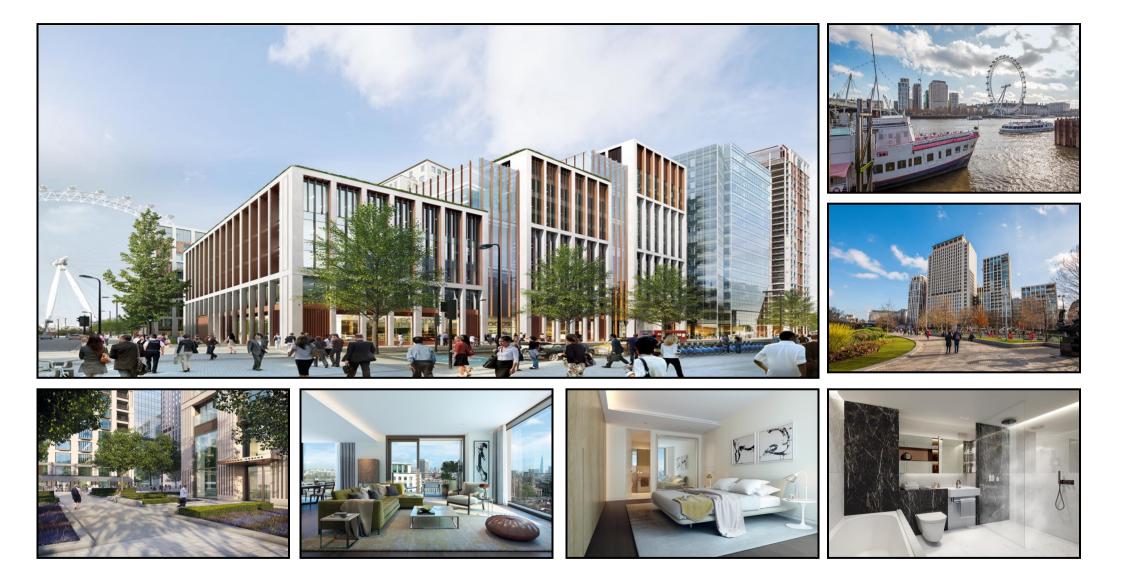

# RESIDENTS HEALTH SPA AND SWIMMING POOL BUSINESS ROOM/ENTERTAINING ROOM

TWO DOUBLE BEDROOMS

LOCATED IN THE HEART OF THE SOUTHBANK

A well-proportioned, off-plan, two bedroom sixth floor apartment with a balcony in a new central London riverside development a stroll from the London Eye, Southbank Centre and Waterloo station.Measuring approx. 966 sq. ft. the property will offer a contemporary, open-plan layout with a modern fully integrated kitchen and a living room opening onto the balcony.

#### SOUTHBANK PLACE, WATERLOO SE1