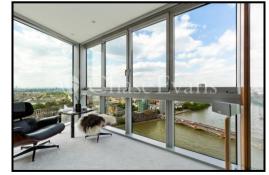

## The Tower, St George Wharf, Vauxhall SW8

THREE BEDROOMS

- TWO BATHROOMS

- 24-HOUR CONCIERGE

ON-SITE SECURITY

NEARBY VAUXHALL STATION

Luxury three bedrooms, two bathrooms apartment set within St. George Wharf development. The apartment includes designer furnishings, floor-to-ceiling windows, open plan living/ stylish kitchen area, three spacious bright bedrooms with built0in storage, three modern bathrooms with marble décor. The development is located a short distance from Vauxhall station.