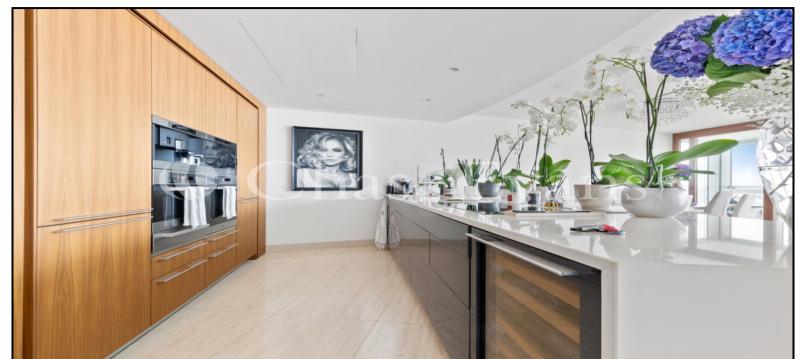

## The Tower, St George Wharf, Vauxhall SW8

THREE BEDROOMS

- TWO BATHROOMS

- 24-HOUR CONCIERGE

ON-SITE SECURITY

NEARBY VAUXHALL STATION

Luxury three bedrooms, two bathrooms apartment set within St. George Wharf development. The apartment includes designer furnishings, floor-to-ceiling windows, open plan living/ stylish kitchen area, three spacious bright bedrooms with built0in storage, three modern bathrooms with marble décor. The development is located a short distance from Vauxhall station.