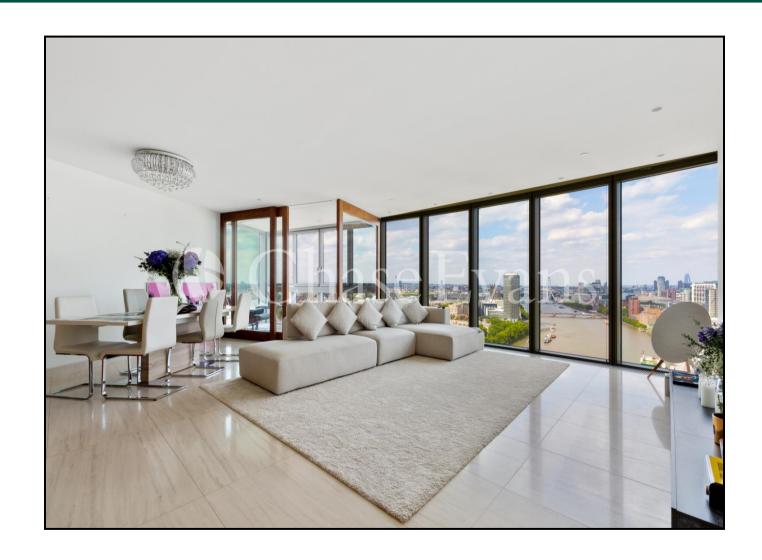

## The Tower, St George Wharf, Vauxhall SW8

THREE BEDROOMS

- TWO BATHROOMS

- 24-HOUR CONCIERGE

ON-SITE SECURITY

NEARBY VAUXHALL STATION

Luxury three bedrooms, two bathrooms apartment set within St. George Wharf development. The apartment includes designer furnishings, floor-to-ceiling windows, open plan living/ stylish kitchen area, three spacious bright bedrooms with built0in storage, three modern bathrooms with marble décor. The development is located a short distance from Vauxhall station.

£3,200,000 (Leasehold)

THE TOWER, SW8 APPROXIMATE GROSS INTERNAL FLOOR AREA: 1507 SQ FT - 140.00 SQ M **BEDROOM** 14'4" x 9'8" 4.37 x 2.95M BEDROOM 12'10" x 10'6" 3.91 x 3.20M RECEPTION ROOM/ KITCHEN 31'4" x 25'11" 19'9" x 17'6" 6.00 x 5.30M 9.55 x 7.90M TWENTY EIGHTH FLOOR FOR ILLUSTRATION PURPOSES ONLY