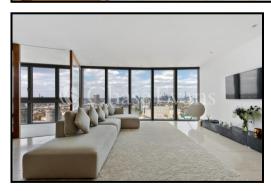

## The Tower, St George Wharf, Vauxhall SW8

THREE BEDROOMS

- TWO BATHROOMS

- 24-HOUR CONCIERGE

ON-SITE SECURITY

NEARBY VAUXHALL STATION

Luxury three bedrooms, two bathrooms apartment set within St. George Wharf development. The apartment includes designer furnishings, floor-to-ceiling windows, open plan living/ stylish kitchen area, three spacious bright bedrooms with built0in storage, three modern bathrooms with marble décor. The development is located a short distance from Vauxhall station.

£3,200,000 (Leasehold)

THE TOWER, SW8 APPROXIMATE GROSS INTERNAL FLOOR AREA: 1507 SQ FT - 140.00 SQ M **BEDROOM** 14'4" x 9'8" 4.37 x 2.95M BEDROOM 12'10" x 10'6" 3.91 x 3.20M RECEPTION ROOM/ KITCHEN 31'4" x 25'11" 19'9" x 17'6" 6.00 x 5.30M 9.55 x 7.90M TWENTY EIGHTH FLOOR FOR ILLUSTRATION PURPOSES ONLY