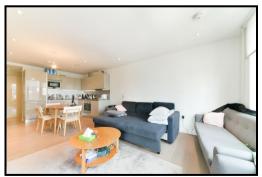

## The Tower, One The Elephant, Elephant & Castle SE1

- ONE BEDROOM

- NINTH FLOOR

- BALCONY

- 24HR CONCIERGE

- RESIDENTS' TERRACE

A contemporary 9th floor one bedroom apartment in this iconic tower in Elephant & Castle, a stroll from the Tube and National Rail station. The property benefits from a spacious open plan living room, fully integrated kitchen, private balcony, ample bedroom with fitted wardrobes and a modern bathroom. 24 hr concierge. With access to a green roof for growing produce, and a communal reading garden.