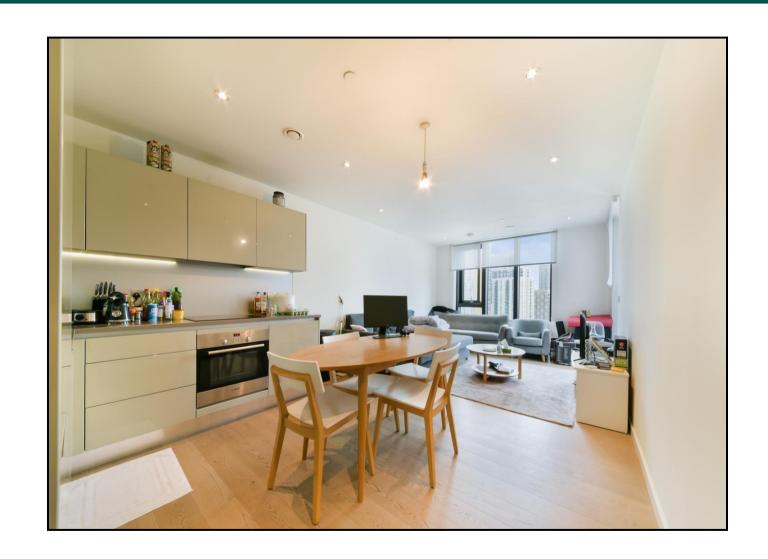

## The Tower, One The Elephant, Elephant & Castle SE1

- ONE BEDROOM

- NINTH FLOOR

- BALCONY

- 24HR CONCIERGE

- RESIDENTS' TERRACE

A contemporary 9th floor one bedroom apartment in this iconic tower in Elephant & Castle, a stroll from the Tube and National Rail station. The property benefits from a spacious open plan living room, fully integrated kitchen, private balcony, ample bedroom with fitted wardrobes and a modern bathroom. 24 hr concierge. With access to a green roof for growing produce, and a communal reading garden.