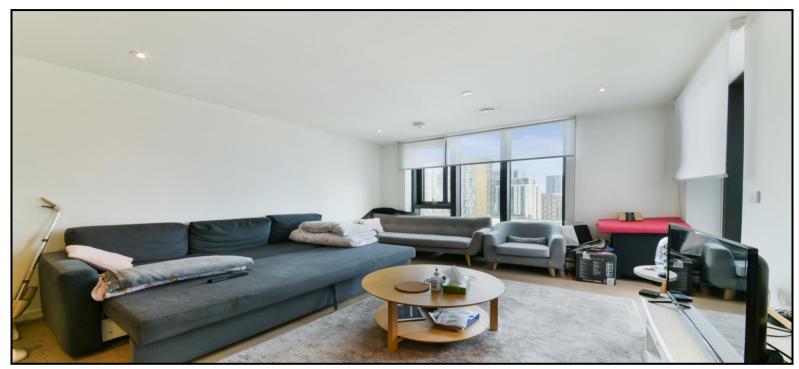

## The Tower, One The Elephant, Elephant & Castle SE1

- ONE BEDROOM

- NINTH FLOOR

- BALCONY

- 24HR CONCIERGE

- RESIDENTS' TERRACE

A contemporary 9th floor one bedroom apartment in this iconic tower in Elephant & Castle, a stroll from the Tube and National Rail station. The property benefits from a spacious open plan living room, fully integrated kitchen, private balcony, ample bedroom with fitted wardrobes and a modern bathroom. 24 hr concierge. With access to a green roof for growing produce, and a communal reading garden.