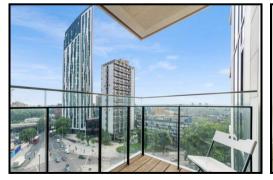

## The Tower, One The Elephant, Elephant & Castle SE1

- ONE BEDROOM

- NINTH FLOOR

- BALCONY

- 24HR CONCIERGE

- RESIDENTS' TERRACE

A contemporary 9th floor one bedroom apartment in this iconic tower in Elephant & Castle, a stroll from the Tube and National Rail station. The property benefits from a spacious open plan living room, fully integrated kitchen, private balcony, ample bedroom with fitted wardrobes and a modern bathroom. 24 hr concierge. With access to a green roof for growing produce, and a communal reading garden.