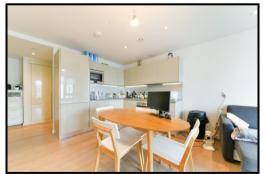

## The Tower, One The Elephant, Elephant & Castle SE1

- ONE BEDROOM

- NINTH FLOOR

- BALCONY

- 24HR CONCIERGE

- RESIDENTS' TERRACE

A contemporary 9th floor one bedroom apartment in this iconic tower in Elephant & Castle, a stroll from the Tube and National Rail station. The property benefits from a spacious open plan living room, fully integrated kitchen, private balcony, ample bedroom with fitted wardrobes and a modern bathroom. 24 hr concierge. With access to a green roof for growing produce, and a communal reading garden.