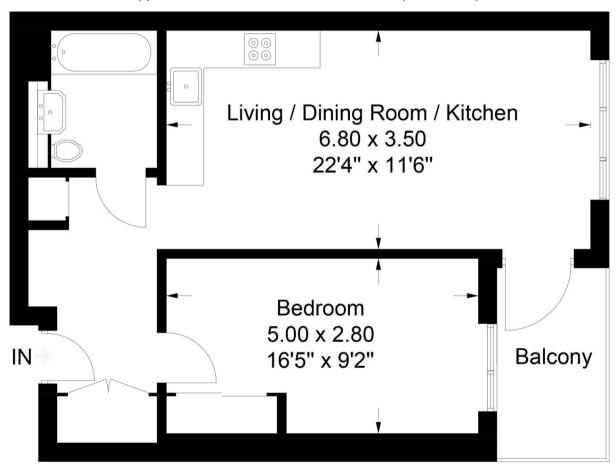

## THE TOWER, ONE THE ELEPHANT, ELEPHANT & CASTLE SE1

The Tower, One The Elephant, 1 St. Gabriels Walk Approximate Gross Internal Area = 51.9 sq m / 559 sq ft

Chase Evans makes every attempt to ensure accuracy, however all measurements are approximate.

All aspects of this floor plan are for illustrative purposes only and not to scale. Errors and omissions excepted (E&OE).