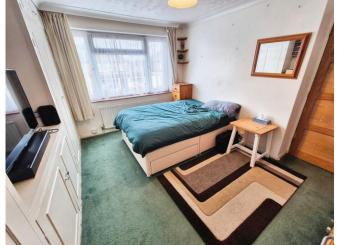

CONSERVATORY Half-height walls, glazed windows, doors to the garden, tiled floor and radiator.

LANDING Side aspect window, carpet and loft access. MATERIAL INFORMATION

BEDROOM ONE Rear aspect window, carpet, radiator Tenure: Freehold and double wardrobes.

BEDROOM TWO Front aspect window, carpet, radiator Basingstoke and Deane and double wardrobes.

BEDROOM THREE Front aspect window, carpet and radiator.

BATHROOM Side aspect window, bath with shower over, low-level WC, wash hand basin, towel radiator and vinyl floor.