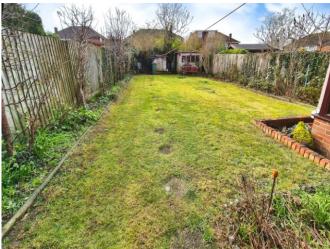

GARAGE Up and over door, light, power and door to the utility room.

OUTSIDE To the front of the property, there is driveway parking for several cars.

To the rear of the property, there is an enclosed garden with patio area adjacent to the property and storage shed.