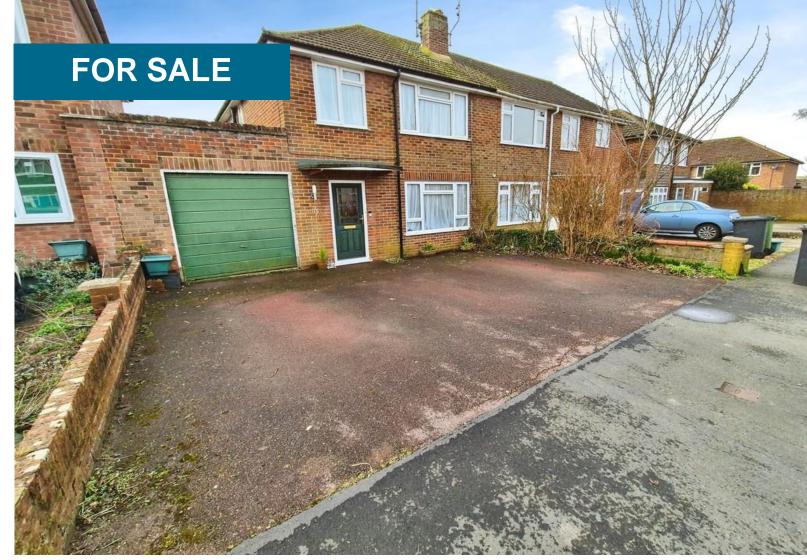

## Asking Price Of £435,000

- Three Bedrooms
- Bathroom
- Large Lounge/Dining Room
- Conservatory
- Kitchen
- Separate Utility Room
- Cloakroom

An extended three bedroom family home located in Winklebury. Comprising three bedrooms, family bathroom, large lounge/dining room, kitchen, separate utility room, conservatory, cloakroom, attached garage, driveway parking and an enclosed garden.

GARAGE Up and over door, light, power and door to the utility room.

OUTSIDE To the front of the property, there is driveway parking for several cars.

To the rear of the property, there is an enclosed garden with patio area adjacent to the property and storage shed.

Council Tax Band: D EPC Rating: C Driveway Parking and Garage