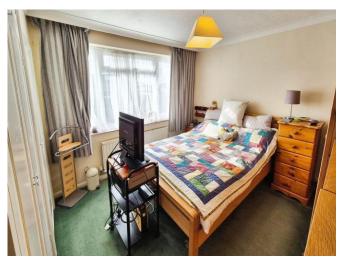

CONSERVATORY Half-height walls, glazed windows, doors to the garden, tiled floor and radiator.

LANDING Side aspect window, carpet and loft access. MATERIAL INFORMATION

BEDROOM ONE Rear aspect window, carpet, radiator Tenure: Freehold and double wardrobes.

BEDROOM TWO Front aspect window, carpet, radiator Basingstoke and Deane and double wardrobes.

BEDROOM THREE Front aspect window, carpet and radiator.

BATHROOM Side aspect window, bath with shower over, low-level WC, wash hand basin, towel radiator and vinyl floor.