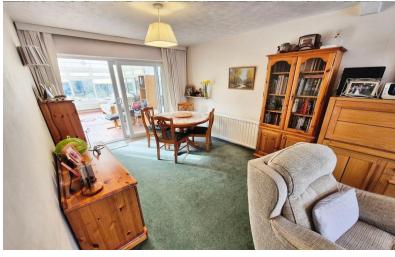

HALL Carpet, radiator, under stairs storage cupboard and stairs to the landing.

LOUNGE/DINING ROOM Front aspect windows, fireplace, carpet, radiators and sliding doors to the conservatory.

KITCHEN Rear aspect window, a range of eye and base level storage units with rolled edge work surfaces, space for a gas cooker, plumbing for a washing machine and dishwasher, larder, tiled floor and a door to the utility room.