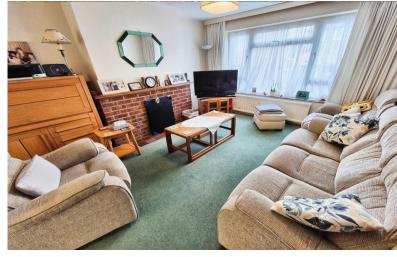

HALL Carpet, radiator, under stairs storage cupboard and stairs to the landing.

LOUNGE/DINING ROOM Front aspect windows, fireplace, carpet, radiators and sliding doors to the conservatory.

KITCHEN Rear aspect window, a range of eye and base level storage units with rolled edge work surfaces, space for a gas cooker, plumbing for a washing machine and dishwasher, larder, tiled floor and a door to the utility room.