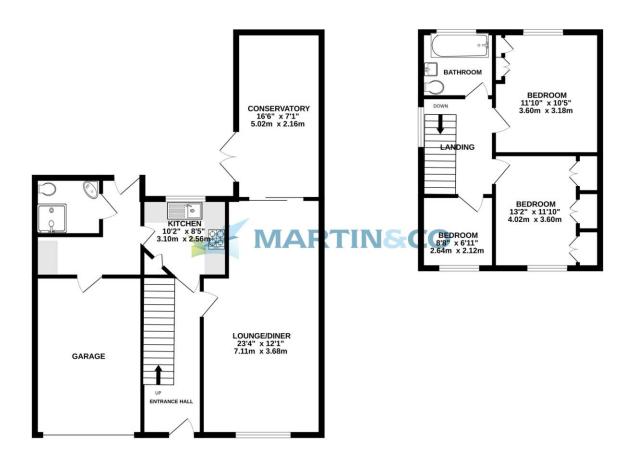

GROUND FLOOR

Martin & Co Basingstoke
26 London Street • Basingstoke • RG21 7PG

01256-859960 T: 01256-859960 • E: basingstoke@martinco.com http://www.martinco.com

HALL Carpet, radiator, under stairs storage cupboard and stairs to the landing.

LOUNGE/DINING ROOM Front aspect windows, fireplace, carpet, radiators and sliding doors to the conservatory.

KITCHEN Rear aspect window, a range of eye and base level storage units with rolled edge work surfaces, space for a gas cooker, plumbing for a washing machine and dishwasher, larder, tiled floor and a door to the utility room.

UTILITY ROOM Door to the garden, space for a fridge and drying machine, tiled floor and radiator.

SHOWER ROOM Rear aspect window, enclosed shower cubicle, low-level WC, wash hand basin, towel radiator and tiled floor.

CONSERVATORY Half-height walls, glazed windows, doors to the garden, tiled floor and radiator.

LANDING Side aspect window, carpet and loft access. MATERIAL INFORMATION

BEDROOM ONE Rear aspect window, carpet, radiator Tenure: Freehold and double wardrobes.

BEDROOM TWO Front aspect window, carpet, radiator Basingstoke and Deane and double wardrobes.

BEDROOM THREE Front aspect window, carpet and radiator.

BATHROOM Side aspect window, bath with shower over, low-level WC, wash hand basin, towel radiator and vinyl floor.

GARAGE Up and over door, light, power and door to the utility room.

OUTSIDE To the front of the property, there is driveway parking for several cars.

To the rear of the property, there is an enclosed garden with patio area adjacent to the property and storage shed.