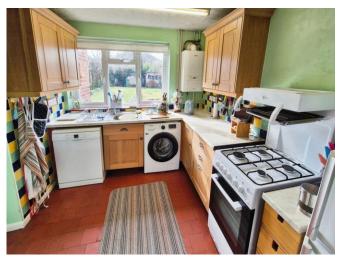

HALL Carpet, radiator, under stairs storage cupboard and stairs to the landing.

LOUNGE/DINING ROOM Front aspect windows, fireplace, carpet, radiators and sliding doors to the conservatory.

KITCHEN Rear aspect window, a range of eye and base level storage units with rolled edge work surfaces, space for a gas cooker, plumbing for a washing machine and dishwasher, larder, tiled floor and a door to the utility room.