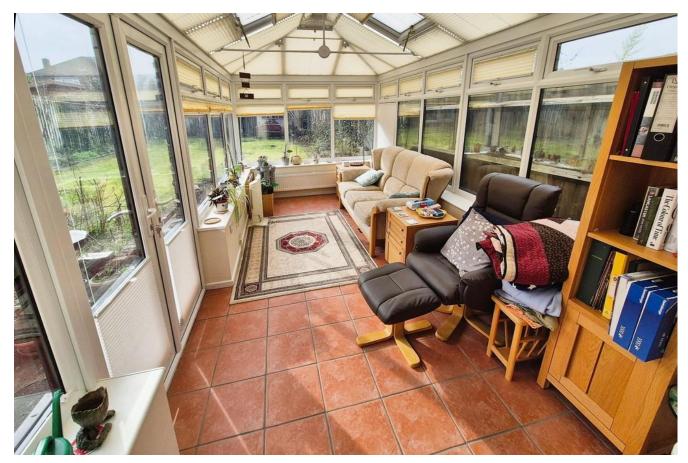

CONSERVATORY Half-height walls, glazed windows, doors to the garden, tiled floor and radiator.

LANDING Side aspect window, carpet and loft access. MATERIAL INFORMATION

BEDROOM ONE Rear aspect window, carpet, radiator Tenure: Freehold and double wardrobes.