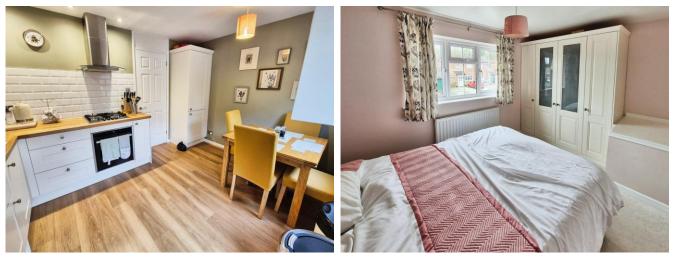

ENTRANCE HALL 4' 7" x 4' 5" (1.4m x 1.37m) Laminate floor and radiator.

LOUNGE 14' 11" x 12' 4" (4.55m x 3.77m) Front aspect window, carpet, radiator, stairs to the landing and door to the kitchen.

KITCHEN/BREAKFAST ROOM 12' 4" x 9' 7" (3.77m x 2.94m) Rear aspect window, door to the garden, a range of eye and base level storage units with rolled edge work surfaces, integrated oven, four ring gas hob with extractor hood over, dishwasher, fridge/freezer, butler sink, wood effect flooring and radiator.

LANDING Carpet, loft access and airing cupboard.

BEDROOM ONE 10' 4" x 9' 0" (3.17m x 2.76m) Front aspect window, two double wardrobes, carpet and radiator.

BEDROOM TWO 10' 4" x 7' 7" (3.17m x 2.33m) Rear aspect window, two double wardrobes, carpet and radiator.

BATHROOM Side aspect window, bath with shower over and glazed shower screen, low-level WC, wash hand basin, towel radiator and vinyl floor.

h er

GARAGE 20' 4" x 8' 0" (6.21m x 2.45m) Up and over door, light, power, plumbing for a washing machine and door to the garden.