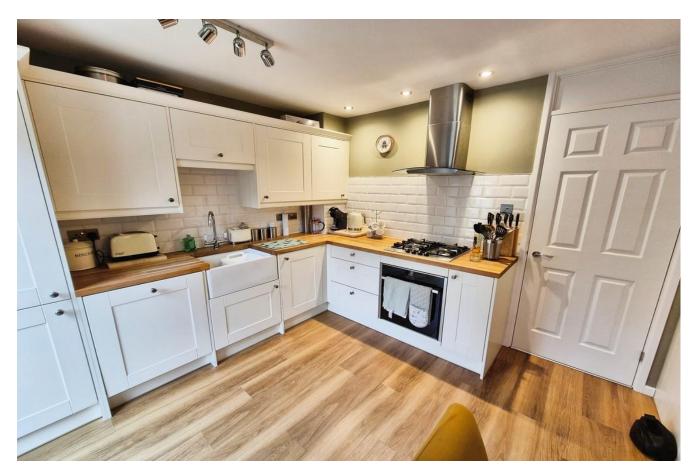

ENTRANCE HALL 4' 7" x 4' 5" (1.4m x 1.37m) Laminate floor and radiator.

LOUNGE 14' 11" x 12' 4" (4.55m x 3.77m) Front aspect window, carpet, radiator, stairs to the landing and door to the kitchen.

KITCHEN/BREAKFAST ROOM 12' 4" x 9' 7" (3.77m x 2.94m) Rear aspect window, door to the garden, a range of eye and base level storage units with rolled edge work surfaces, integrated oven, four ring gas hob with extractor hood over, dishwasher, fridge/freezer, butler sink, wood effect flooring and radiator.