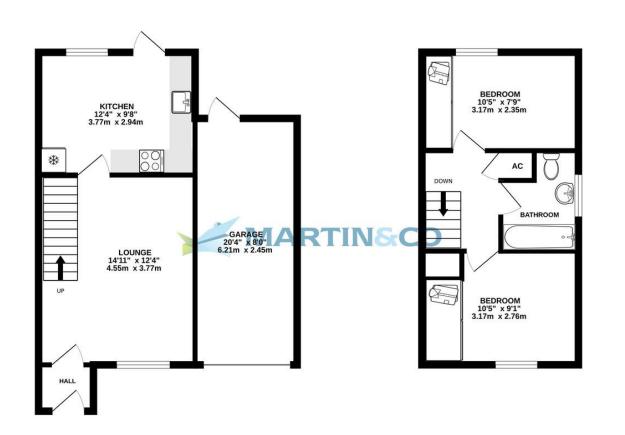

ENTRANCE HALL 4' 7" x 4' 5" (1.4m x 1.37m) Laminate floor and radiator.

LOUNGE 14' 11" x 12' 4" (4.55m x 3.77m) Front aspect window, carpet, radiator, stairs to the landing and door to the kitchen.

KITCHEN/BREAKFAST ROOM 12' 4" x 9' 7" (3.77m x 2.94m) Rear aspect window, door to the garden, a range of eye and base level storage units with rolled edge work surfaces, integrated oven, four ring gas hob with extractor hood over, dishwasher, fridge/freezer, butler sink, wood effect flooring and radiator.

LANDING Carpet, loft access and airing cupboard.

BEDROOM ONE 10' 4" x 9' 0" (3.17m x 2.76m) Front aspect window, two double wardrobes, carpet and radiator.

BEDROOM TWO 10' 4" x 7' 7" (3.17m x 2.33m) Rear aspect window, two double wardrobes, carpet and radiator.

BATHROOM Side aspect window, bath with shower over and glazed shower screen, low-level WC, wash hand basin, towel radiator and vinyl floor.

h er

GARAGE 20' 4" x 8' 0" (6.21m x 2.45m) Up and over door, light, power, plumbing for a washing machine and door to the garden.

OUTSIDE To the front of the property, there is driveway parking and access to the garage.

To the rear of the property, there is an enclosed garden with patio area adjacent to the property.