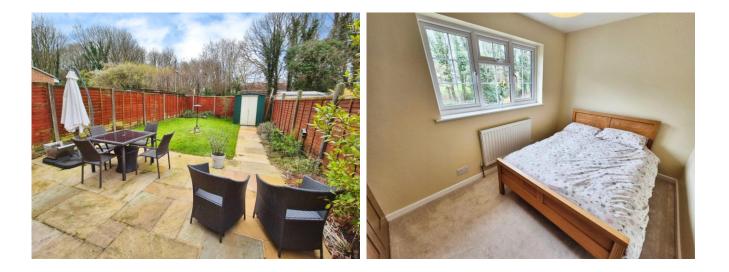

LANDING Carpet, loft access and airing cupboard.

BEDROOM ONE 10' 4" x 9' 0" (3.17m x 2.76m) Front aspect window, two double wardrobes, carpet and radiator.

BEDROOM TWO 10' 4" x 7' 7" (3.17m x 2.33m) Rear aspect window, two double wardrobes, carpet and radiator.

OUTSIDE To the front of the property, there is driveway parking and access to the garage.

To the rear of the property, there is an enclosed garden with patio area adjacent to the property.