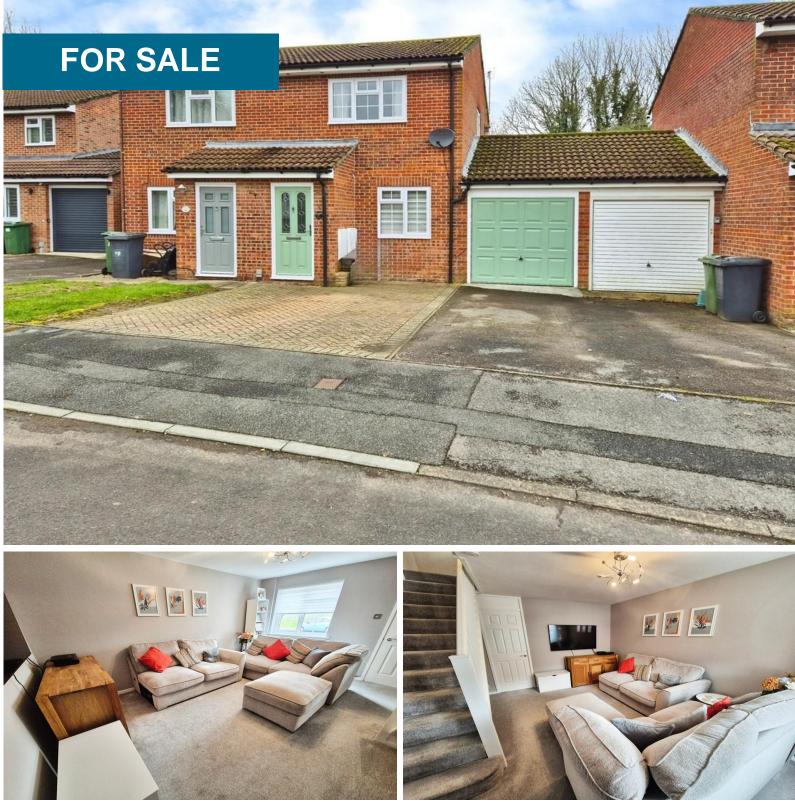

## **Brighton Hill** £330,000

- Two Bedrooms
- Modern Bathroom
- Garage and Driveway Parking
- Modern Kitchen with Appliances
- Living Room
- Enclosed Garden

A beautifully presented two bedroom family home located in Brighton Hill, close to local shops and schools.

Much improved by the current owners, the property comprises two bedrooms, bathroom, kitchen/breakfast room, lounge, entrance hall, attached garage, driveway parking and enclosed garden.

The property is beautifully presented throughout and viewing of this property is highly recommended.

OUTSIDE To the front of the property, there is driveway parking and access to the garage.

To the rear of the property, there is an enclosed garden with patio area adjacent to the property.