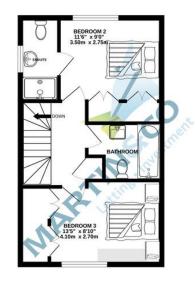

BEDROOM 2 11' 6" x 9' 0" (3.51m x 2.74m) Rear aspect double glazed window, full width fitted wardrobes and radiator.

ENSUITE SHOWER ROOM Side aspect double glazed window, shower cubide with rain head shower and handheld shower, pedestal wash hand basin, and low-level W.C. There is a shaver point, chrome towel radiator, half-tiled walls and extractor fan.

BEDROOM 3 13' 5" x 8' 10" (4.09m x 2.69m) Front aspect double glazed window, full width fitted wardrobes and further range of fitted wardrobes, cupboards and a radiator.

BATHROOM Panelled enclosed bath with mixer taps, vanity sink unit, and low-level W.C. There are tiled walls, chrome towel radiator, extractor fan and ceramic floor tiling