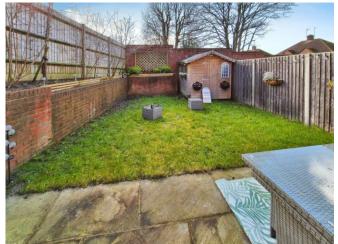

#### OUTSIDE

FRONT Allocated parking for One car, there are two visitor spaces for the 9 residents. Small front garden

REAR Full-width patio, with outside tap, a lawed area with timber shed and side access. The garden is enclosed.