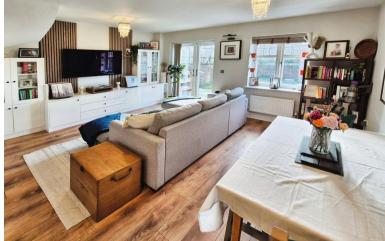

LIVING/DINING ROOM 15' 5" x 15' 1" (4.7m x 4.6m) Rear aspect double glazed window and matching French Windows to garden. Wood flooring, under-stairs storage cupboard and fitted storage units.

FIRST FLOOR LANDING Radiator, smoke detector, downlights, thermostat control, and storage cupboard with shelving.