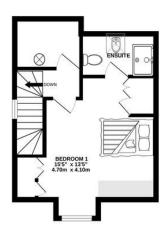

2ND FLOOR LANDING Side aspect double glazed window, downight, smoke alarm, and large walk-in storage cupboard with Megaflo hot water cylinder.

BEDROOM 1 15' 5" x 13' 5" (4.7m x 4.09m) Front aspect double glazed window, two sets of triple fitted wardrobes, fitted bedroom cupboard, and radiator.

ENSUITE SHOWER ROOM Rear aspect Velux style window, shower cubicle with rain head shower and handheld shower, pedestal wash hand basin, and low-level W.C. There is a shaver point, chrome towel radiator, half tiled walls and extractor fan