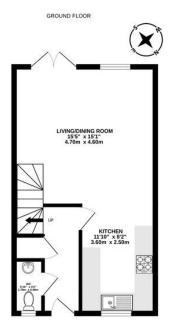

### DOUBLE GLAZED DOOR TO

ENTRANCE HALL Stairs to the first floor, radiator, downlights, wood flooring, storage cupboard, and smoke alarm.

CLOAKROOM Front aspect double glazed window, concealed cistem and pedestal wash hand basin with tiled splash back. There is a radiator and ceramic floor tiling.

KITCHEN 11' 10" x 8' 2" (3.61m x 2.49m) Front aspect double-glazed window. There is a stainless-steel sink unit with a single drainer with a single cupboard under, a further range of matching cupboards and drawers. There is a built-in Zanussi double electric oven, built-in Zanussi gas hob with extractor over, integrated Zanussi dishwasher, built-in Zanussi Fridge/Freezer, built-in Zanussi fridge/freezer. There is a fitted breakfast bar.

LIVING/DINING ROOM 15' 5" x 15' 1" (4.7m x 4.6m) Rear aspect double glazed window and matching French Windows to garden. Wood flooring, under-stairs storage cupboard and fitted storage units.

FIRST FLOOR LANDING Radiator, smoke detector, downlights, thermostat control, and storage cupboard with shelving.