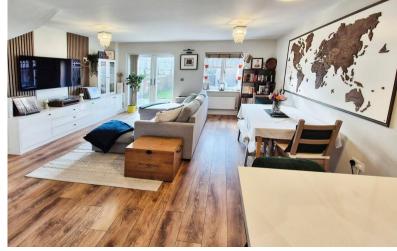

LIVING/DINING ROOM 15' 5" x 15' 1" (4.7m x 4.6m) Rear aspect double glazed window and matching French Windows to garden. Wood flooring, under-stairs storage cupboard and fitted storage units.

FIRST FLOOR LANDING Radiator, smoke detector, downlights, thermostat control, and storage cupboard with shelving.