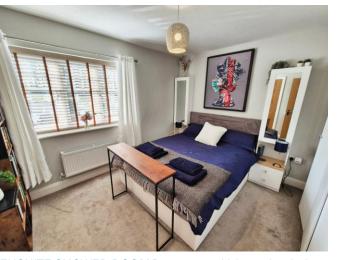

2ND FLOOR LANDING Side aspect double glazed window, downight, smoke alarm, and large walk-in storage cupboard with Megaflo hot water cylinder.

BEDROOM 1 15' 5" x 13' 5" (4.7m x 4.09m) Front aspect double glazed window, two sets of triple fitted wardrobes, fitted bedroom cupboard, and radiator.