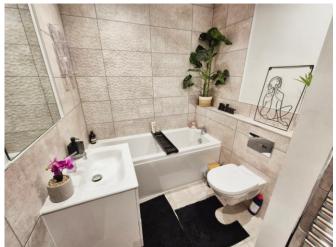

ENSUITE SHOWER ROOM Rear aspect Velux style window, shower cubicle with rain head shower and handheld shower, pedestal wash hand basin, and low-level W.C. There is a shaver point, chrome towel radiator, half tiled walls and extractor fan