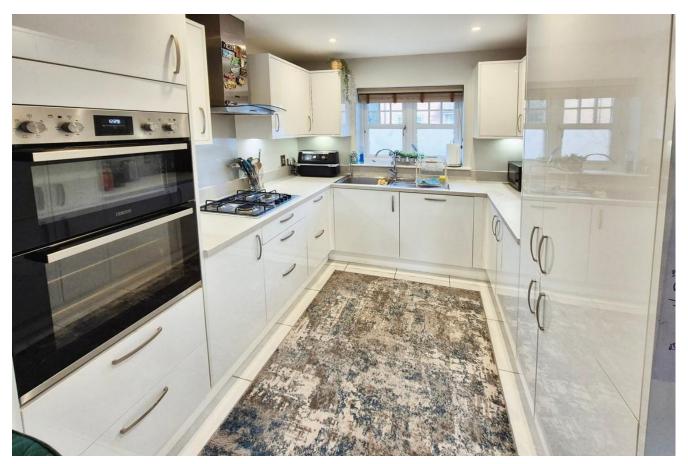

KITCHEN 11' 10" x 8' 2" (3.61m x 2.49m) Front aspect double-glazed window. There is a stainless-steel sink unit with a single drainer with a single cupboard under, a further range of matching cupboards and drawers. There is a built-in Zanussi double electric oven, built-in Zanussi gas hob with extractor over, integrated Zanussi dishwasher, built-in Zanussi Fridge/Freezer, built-in Zanussi fridge/freezer. There is a fitted breakfast bar.