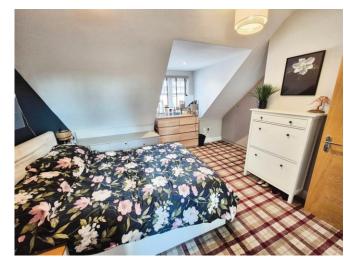

2ND FLOOR LANDING Side aspect double glazed window, downight, smoke alarm, and large walk-in storage cupboard with Megaflo hot water cylinder.

BEDROOM 1 15' 5" x 13' 5" (4.7m x 4.09m) Front aspect double glazed window, two sets of triple fitted wardrobes, fitted bedroom cupboard, and radiator.