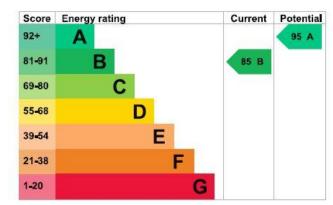

MATERIAL INFORMATION
Tenure: Freehold
Council Tax Band: D
Basingstoke and Deane
EPC RATING: B
Allocated Parking
NO ONWARD CHAIN