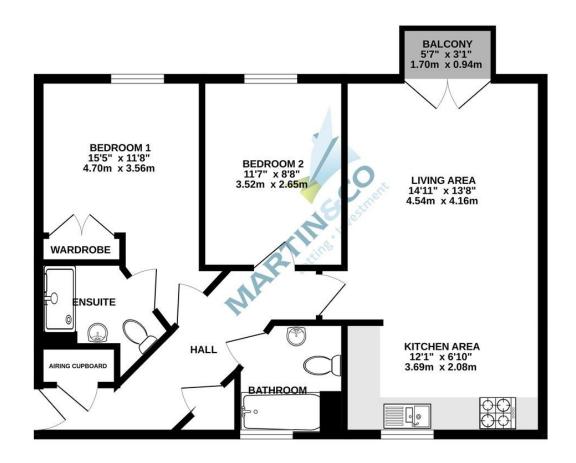

There is allocated parking for 1 car.

HALLWAY Airing cupboard, security access phone, carpet, radiator and storage cupboard

LOUNGE/DINING ROOM 14' 10" x 13' 7" (4.54m x 4.16m) Side aspect glazed doors leading to the balcony, radiator and carpet/

KITCHEN AREA 12' 1" x 6' 9" (3.69m x 2.08m) Front aspect window, a range of eye and base level storage units with rolled edge work surfaces, integrated oven, four ring gas hob, slimline dishwasher, washing machine, fridge/freezer and laminate flooring.

BEDROOM ONE 15' 5" x 11' 8" (4.7m x 3.56m) Side aspect window, wardrobe, carpet, radiator and door to the en-suite.

EN-SUITE SHOWER ROOM Large shower enclosure, low-level WC, wash hand basin, radiator and vinyl floor.

BEDROOM TWO 11' 6" x 8' 8" (3.52m x 2.65m) Side aspect window, carpet and radiator.

BATHROOM Bath with shower over, low-level WC, wash hand basin, radiator and vinyl floor.

PARKING There is allocated parking for 1 car and additional visitor parking.