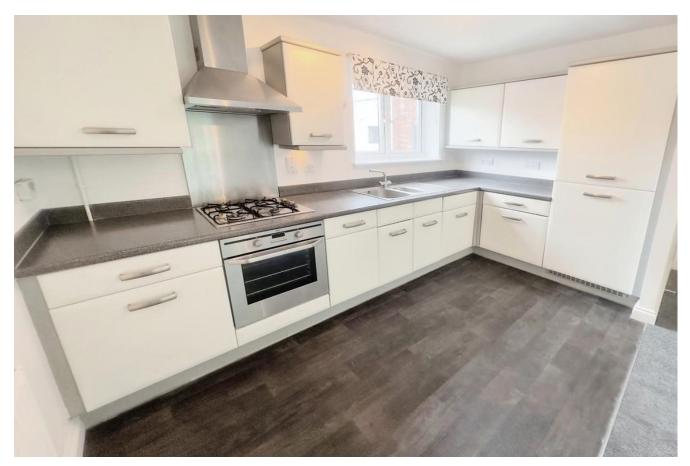

KITCHEN AREA 12' 1" x 6' 9" (3.69m x 2.08m) Front aspect window, a range of eye and base level storage units with rolled edge work surfaces, integrated oven, four ring gas hob, slimline dishwasher, washing machine, fridge/freezer and laminate flooring.