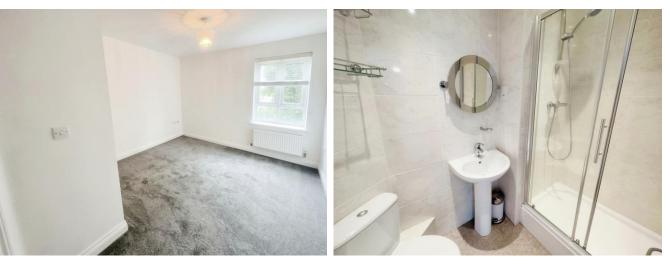

BEDROOM ONE 15' 5" x 11' 8" (4.7m x 3.56m) Side aspect window, wardrobe, carpet, radiator and door to the en-suite.

EN-SUITE SHOWER ROOM Large shower enclosure, low-level WC, wash hand basin, radiator and vinyl floor.