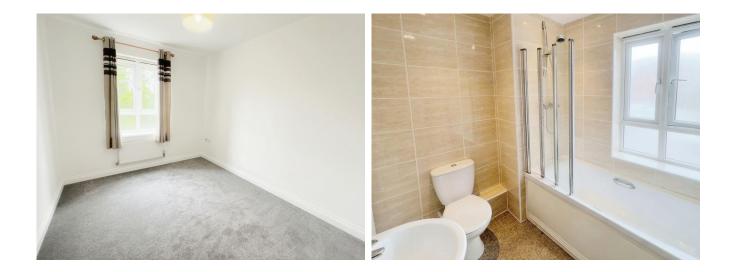

BEDROOM TWO 11' 6" x 8' 8" (3.52m x 2.65m) Side aspect window, carpet and radiator.

BATHROOM Bath with shower over, low-level WC, wash hand basin, radiator and vinyl floor.

PARKING There is allocated parking for 1 car and additional visitor parking.