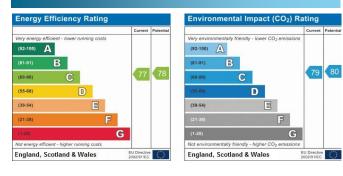

EPC Rating: C Council Tax Band: C Local Authority: Basingstoke and Deane Heating: Mains Gas Electric: Mains Water and Drainage: Mains