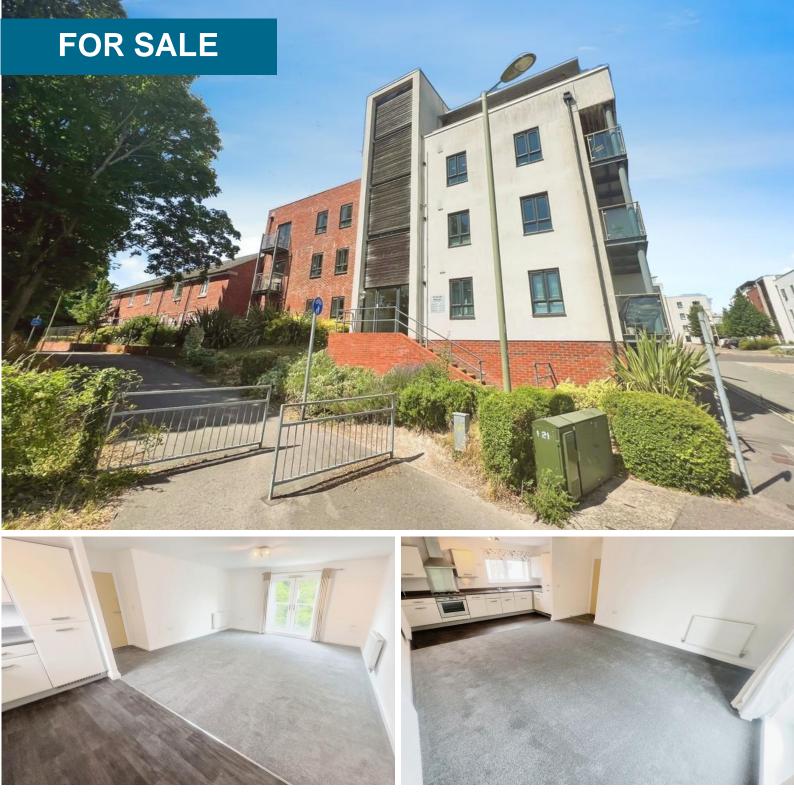

## **Sinclair Drive**

2 Bedrooms, 2 Bathroom, Apartment

Asking Price Of £220,000

TOP FLOOR

Martin & Co Basingstoke 26 London Street • Basingstoke • RG21 7PG

01256-859960 T: 01256-859960 • E: basingstoke@martinco.com http://www.martinco.com

## Sinclair Drive Asking Price Of £220,000

- Two Double Bedrooms
- Good Size Lounge/Kitchen
- Bathroom and En-Suite
- Gas Central Heating
- Balcony
- Allocated Parking
- NO ONWARD CHAIN

A well-presented two double bedroom apartment, located in Sinclair Drive, just a short walk from Basingstoke town centre and train station.

This top-floor apartment is offered in excellent condition throughout and provides bright & spacious accommodation. There are two bedrooms, one with ensuite shower room, bathroom, a good-sized open plan living room and kitchen with a good size balcony.