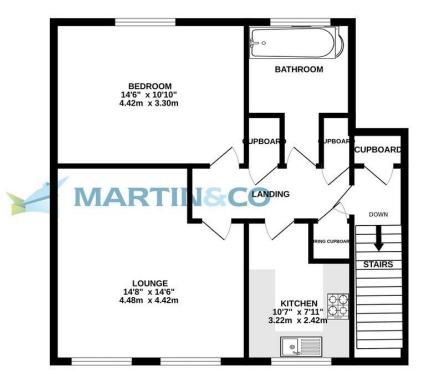

ENTRANCE HALL Storage cupboard, stairs to the first floor and carpet.

HALLWAY Three storage cupboards, loft access, carpet and radiator.

LOUNGE 14' 8" x 14' 6" (4.48m x 4.4m) Front aspect window, carpet and radiator.

KITCHEN 10' 6" x 7' 11" (3.22m x 2.42m) Front aspect window, a range of eye and base level storage units with rolled edge work surfaces, space for an electric cooker, plumbing and space for a washing machine, space for a fridge/freezer and tiled floor.

BEDROOM 14' 6" x 10' 10" (4.42m x 3.3m) Good sized double bedroom with rear aspect window, carpet and radiator.

BATHROOM 9' 10" x 7' 10" (3.0m x 2.4m) Rear aspect window, bath with shower over, low-level WC, wash hand basin, towel radiator and tiled floor.