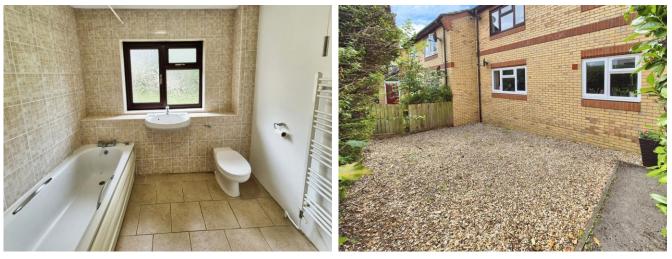

BEDROOM 14' 6" x 10' 10" (4.42m x 3.3m) Good sized double bedroom with rear aspect window, carpet and radiator.

BATHROOM 9' 10" x 7' 10" (3.0m x 2.4m) Rear aspect window, bath with shower over, low-level WC, wash hand basin, towel radiator and tiled floor.

OUTSIDE To the front of the property there is a small enclosed low maintenance garden, with access to a tool storage shed.

The rear of the property overlooks a small communal garden.

PARKING There is ample on road parking.