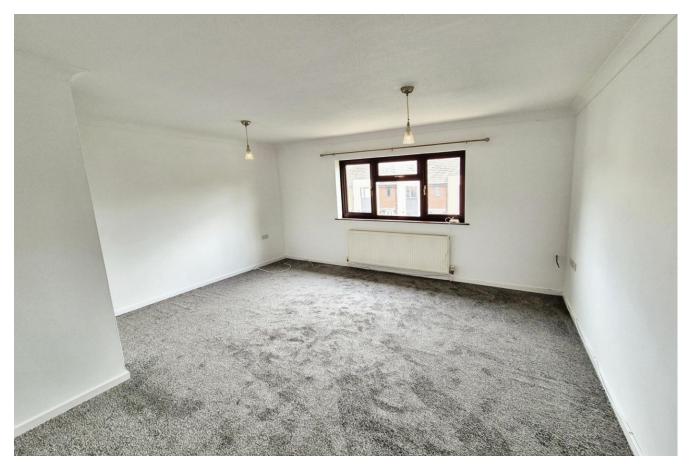

## Norn Hill Asking Price Of £175,000

- Double Bedroom
- Large L Shaped Lounge
- Modern Kitchen
- Modern Bathroom
- Gas Central Heating
- Double Glazing
- Redecorated throughout
- NO ONWARD CHAIN

A spacious first floor maisonette, located within walking distance of Basingstoke town centre. The property has a large L-shaped lounge/diner, modern kitchen, modern bathroom, double glazing, and gas central heating. The is ample on road parking. The property is in excellent decorative order throughout and viewing is highly recommended.

ENTRANCE HALL Storage cupboard, stairs to the first floor and carpet.

HALLWAY Three storage cupboards, loft access, carpet and radiator.

LOUNGE 14' 8" x 14' 6" (4.48m x 4.4m) Front aspect window, carpet and radiator.