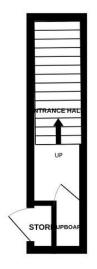

1ST FLOOR 641 sq.ft. (59.6 sq.m.) approx.

TOTAL FLOOR AREA : 711 sq.ft. (66.0 sq.m.) approx o ensure the accuracy of the floorplan contained her items are approximate and no responsibility in its for illustrative purposes only and should be u

ENTRANCE HALL Storage cupboard, stairs to the first floor and carpet.

HALLWAY Three storage cupboards, loft access, carpet and radiator.

LOUNGE 14' 8" x 14' 6" (4.48m x 4.4m) Front aspect window, carpet and radiator.