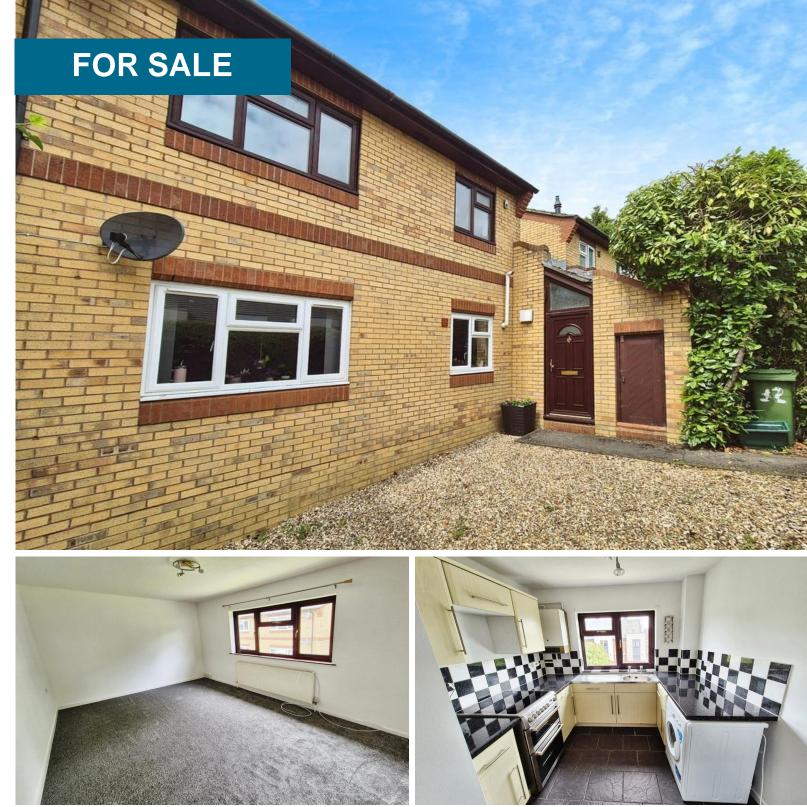

## Norn Hill Asking Price Of £175,000

- Double Bedroom
- Large L Shaped Lounge
- Modern Kitchen
- Modern Bathroom
- Gas Central Heating
- Double Glazing
- Redecorated throughout
- NO ONWARD CHAIN

A spacious first floor maisonette, located within walking distance of Basingstoke town centre. The property has a large L-shaped lounge/diner, modern kitchen, modern bathroom, double glazing, and gas central heating. The is ample on road parking. The property is in excellent decorative order throughout and viewing is highly recommended.

KITCHEN 10' 6" x 7' 11" (3.22m x 2.42m) Front aspect window, a range of eye and base level storage units with rolled edge work surfaces, space for an electric cooker, plumbing and space for a washing machine, space for a fridge/freezer and tiled floor.

OUTSIDE To the front of the property there is a small enclosed low maintenance garden, with access to a tool storage shed.

The rear of the property overlooks a small communal garden.

PARKING There is ample on road parking.