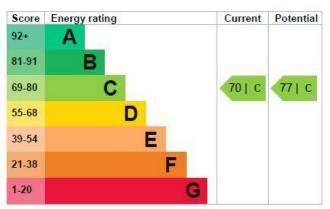

## EPC Rating: C

Council Tax Band: B Local Authority: Basingstoke and Deane Heating: Mains Gas Electric: Mains Water and Drainage: Mains