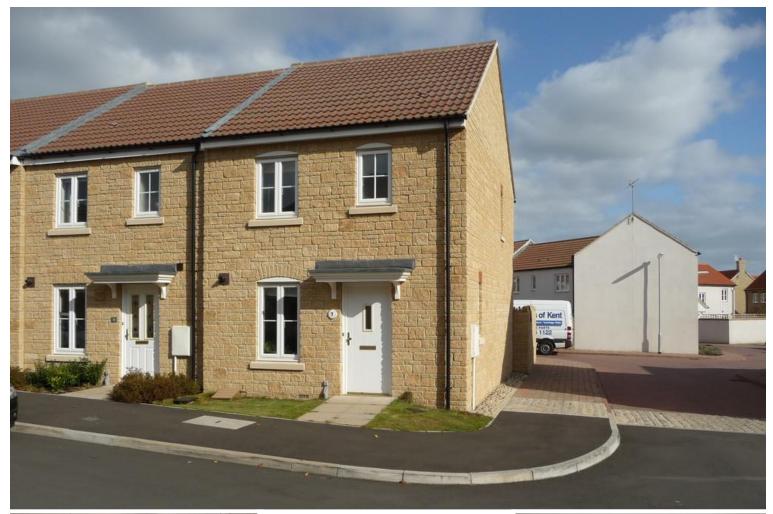

## 7 Picked Mead, Corsham, Wiltshire, SN13 9WF

£795 pcm

A SUPERBLY PRESENTED re-constructed stone built house. Situated within this popular residential area convenient for all local amenities, the A4 and Bath. The accommodation includes a master bedroom with en suite, two further bedrooms and family bathroom, lounge/dining room, modern fitted kitchen and cloakroom.

The property also has the added benefit of a garage plus allocated parking space, enclosed rear garden, gas central heating and double glazing. Available end of April. EPC Rating C. Fees Apply.