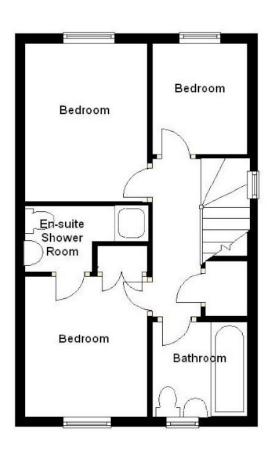

# To Let









## 7 Picked Mead, Corsham, Wiltshire, SN13 9WF

£795 pcm

A SUPERBLY PRESENTED re-constructed stone built house. Situated within this popular residential area convenient for all local amenities, the A4 and Bath. The accommodation includes a master bedroom with en suite, two further bedrooms and family bathroom, lounge/dining room, modern fitted kitchen and cloakroom.

The property also has the added benefit of a garage plus allocated parking space, enclosed rear garden, gas central heating and double glazing. Available end of April. EPC Rating C. Fees Apply.

# Sitting Room Kitchen

### First Floor



Total area: approx. 716.6 sq. feet



## Directions

From the Co-op car park turn left onto Newlands Road. Turn right at the mini roundabout into Pickwick Road. Take the left turning at the next mini roundabout into Valley Road. Take the fourth turning right into Freestone Way, Katherine Park. Left at the roundabout into Buckthorn Row and right into Picked Mead where the property will be found on the right.