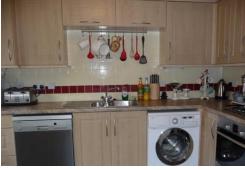

# To Let









## 7 Picked Mead, Corsham, Wiltshire, SN13 9WF

£795 pcm

A SUPERBLY PRESENTED re-constructed stone built house. Situated within this popular residential area convenient for all local amenities, the A4 and Bath. The accommodation includes a master bedroom with en suite, two further bedrooms and family bathroom, lounge/dining room, modern fitted kitchen and cloakroom.

The property also has the added benefit of a garage plus allocated parking space, enclosed rear garden, gas central heating and double glazing. Available end of April. EPC Rating C. Fees Apply.

# Sitting Room Kitchen

### First Floor



Total area: approx. 716.6 sq. feet



## Directions

From the Co-op car park turn left onto Newlands Road. Turn right at the mini roundabout into Pickwick Road. Take the left turning at