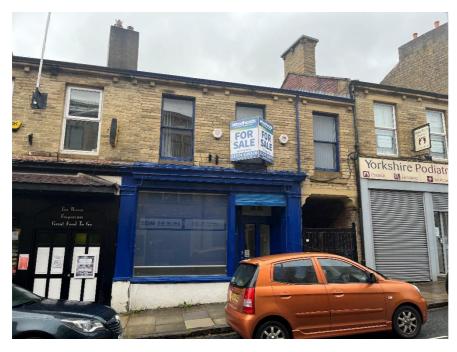

# TO LET 25/25a Westgate, Shipley, BD18 3QX

RETAIL/OFFICE FACILITIES 64.17 Sqmtrs (691 Sq.Ft)

# **KEY FEATURES**

- Town Centre Location
- Available as a whole or will sub divide.
- Immediately Available
- Suitable for Alternative uses.
- Eligible for Small Business Rates Relief.

RENTALS
From £90 per
Week
exclusive